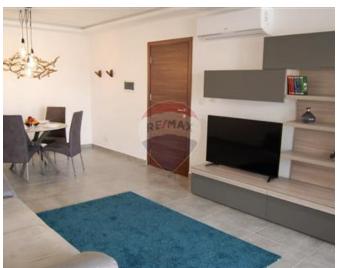

## **Apartment - For Rent - Qawra**

QAWRA - A highly finished 6th-floor apartment, situated close to all amenities and to the promenade. The layout is in the form of an open plan kitchen/living/dining which leads onto a balcony, two double bedrooms (main with an en-suite shower), and a guest bathroom. Property is being offered fully furnished, equipped and ready to move into. A lock-up garage is available at extra cost Viewings are highly recommended.

### **Features**

- Kitchen/Dinette
- Soffit Ceilings
- ✓ A/C
- Passenger Lift
- Balcony

- En Suite
- Gypsum Plastering
- Skirting
- Double Glazed