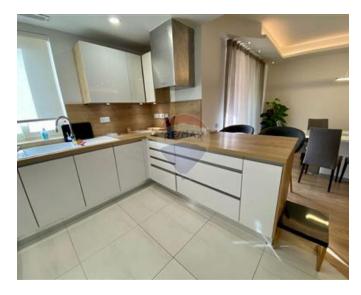

## **Apartment - For Rent - Swieqi**

Swieqi - Apartment located close to all amenities. This consists of a fully equipped kitchen, living and dining area leading onto a front balcony. Main bathroom. A good sized office area. Two double bedrooms which one has it's own en suite shower and a back balcony. A garage is also available at extra cost. Contact your agent today for a viewing.

## **Features**

- ✓ Kitchen/Dinette
- Parquet Floor
- Gypsum Plastering
- Passenger Lift
- Balcony

- En Suite
- Soffit Ceilings
- Skirting
- Double Glazed