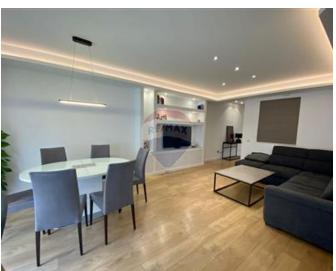

## **Apartment - For Rent - Swieqi**

Swieqi - Apartment located close to all amenities. This consists of a fully equipped kitchen, living and dining area leading onto a front balcony. Main bathroom. A good sized office area. Two double bedrooms which one has it's own en suite shower and a back balcony. A garage is also available at extra cost. Contact your agent today for a viewing.

## **Features**

- ✓ Kitchen/Dinette
- Parquet Floor
- Gypsum Plastering
- Passenger Lift
- Balcony

- En Suite
- Soffit Ceilings
- Skirting
- Double Glazed