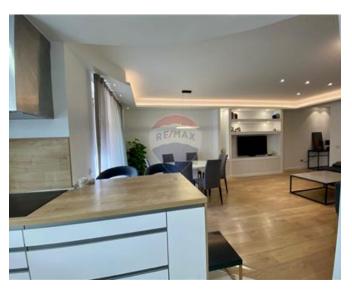

## **Apartment - For Rent - Swieqi**

Swieqi - Apartment located close to all amenities. This consists of a fully equipped kitchen, living and dining area leading onto a front balcony. Main bathroom. A good sized office area. Two double bedrooms which one has it's own en suite shower and a back balcony. A garage is also available at extra cost. Contact your agent today for a viewing.

## **Features**

- ✓ Kitchen/Dinette
- Parquet Floor
- Gypsum Plastering
- Passenger Lift
- Balcony

- En Suite
- Soffit Ceilings
- Skirting
- Double Glazed