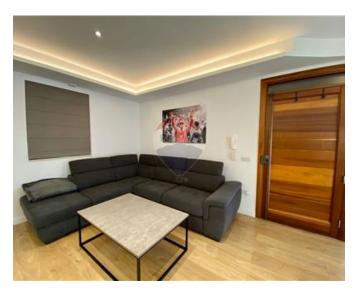

## **Apartment - For Rent - Swieqi**

Swieqi - Apartment located close to all amenities. This consists of a fully equipped kitchen, living and dining area leading onto a front balcony. Main bathroom. A good sized office area. Two double bedrooms which one has it's own en suite shower and a back balcony. A garage is also available at extra cost. Contact your agent today for a viewing.

## **Features**

- ✓ Kitchen/Dinette
- Parquet Floor
- Gypsum Plastering
- Passenger Lift
- Balcony

- En Suite
- Soffit Ceilings
- Skirting
- Double Glazed