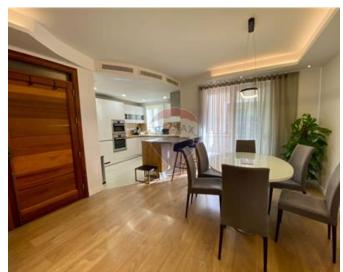

## **Apartment - For Rent - Swieqi**

Swieqi - Apartment located close to all amenities. This consists of a fully equipped kitchen, living and dining area leading onto a front balcony. Main bathroom. A good sized office area. Two double bedrooms which one has it's own en suite shower and a back balcony. A garage is also available at extra cost. Contact your agent today for a viewing.

## **Features**

- ✓ Kitchen/Dinette
- Parquet Floor
- Gypsum Plastering
- Passenger Lift
- Balcony

- En Suite
- Soffit Ceilings
- Skirting
- Double Glazed