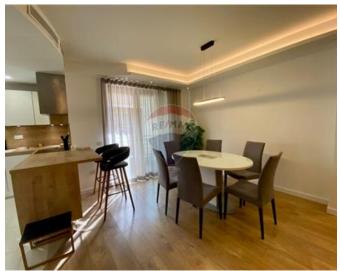

## **Apartment - For Rent - Swieqi**

Swieqi - Apartment located close to all amenities. This consists of a fully equipped kitchen, living and dining area leading onto a front balcony. Main bathroom. A good sized office area. Two double bedrooms which one has it's own en suite shower and a back balcony. A garage is also available at extra cost. Contact your agent today for a viewing.

## **Features**

- ✓ Kitchen/Dinette
- Parquet Floor
- Gypsum Plastering
- Passenger Lift
- Balcony

- En Suite
- Soffit Ceilings
- Skirting
- Double Glazed