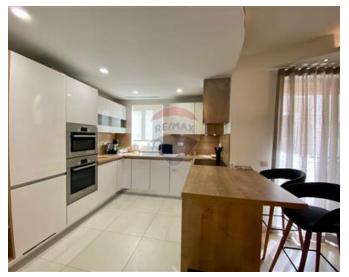

## **Apartment - For Rent - Swieqi**

Swieqi - Apartment located close to all amenities. This consists of a fully equipped kitchen, living and dining area leading onto a front balcony. Main bathroom. A good sized office area. Two double bedrooms which one has it's own en suite shower and a back balcony. A garage is also available at extra cost. Contact your agent today for a viewing.

## **Features**

- ✓ Kitchen/Dinette
- Parquet Floor
- Gypsum Plastering
- Passenger Lift
- Balcony

- En Suite
- Soffit Ceilings
- Skirting
- Double Glazed