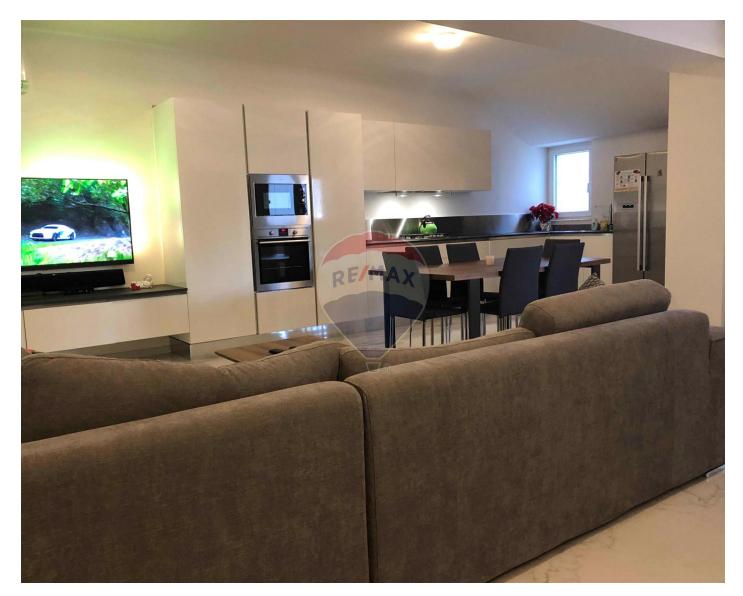

## **Apartment - For Rent - St Julian's**

Masterful design and modern luxury are uniquely embodied in this two bedroom, two en-suite self contained apartment. This one of a kind home is situated in a quiet neighbourhood. Every detail has been carefully selected. Highlights include Smart TV, surround sound system and fully air-conditioned throughout. Accommodation comprises good sized living/dining room, fully equipped kitchen, two double bedrooms, both with en-suite shower. Easy parking and minutes away from the beautiful Spinola Bay and the many bars and restaurants

### Rooms

- Hall : 15 x 3 m (45 m2)
- Kitchen/Living/Dining : 20 x 30 m (600 m2)
- Double Bedroom : 12 x 13 m (156 m2)
- Double Bedroom : 14 x 15 m (210 m2)
- Bathroom Ensuite : 6 x 4 m (24 m2)
- Bathroom Ensuite : 10 x 5 m (50 m2)
- Laundry : 8 x 5 m (40 m2)