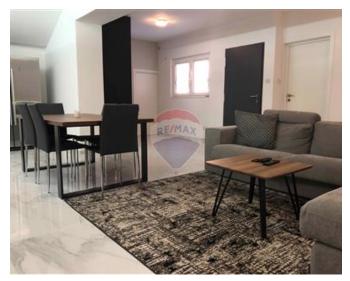

## **Apartment - For Rent - St Julian's**

Masterful design and modern luxury are uniquely embodied in this two bedroom, two en-suite self contained apartment. This one of a kind home is situated in a quiet neighbourhood. Every detail has been carefully selected. Highlights include Smart TV, surround sound system and fully air-conditioned throughout. Accommodation comprises good sized living/dining room, fully equipped kitchen, two double bedrooms, both with en-suite shower. Easy parking and minutes away from the beautiful Spinola Bay and the many bars and restaurants

### Rooms

- Hall : 15 x 3 m (45 m2)
- Kitchen/Living/Dining : 20 x 30 m (600 m2)
- Double Bedroom : 12 x 13 m (156 m2)
- Double Bedroom : 14 x 15 m (210 m2)
- Bathroom Ensuite : 6 x 4 m (24 m2)
- Bathroom Ensuite : 10 x 5 m (50 m2)
- Laundry : 8 x 5 m (40 m2)