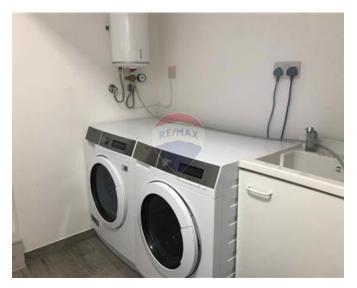

### Rooms

- Hall : 15 x 3 m (45 m2)
- Kitchen/Living/Dining : 20 x 30 m (600 m2)
- Double Bedroom : 12 x 13 m (156 m2)
- Double Bedroom : 14 x 15 m (210 m2)
- Bathroom Ensuite : 6 x 4 m (24 m2)
- Bathroom Ensuite : 10 x 5 m (50 m2)
- Laundry : 8 x 5 m (40 m2)