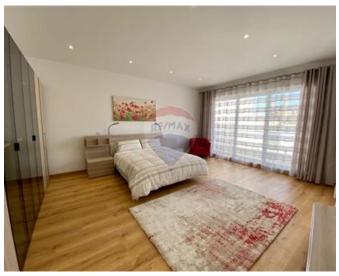

## **Penthouse - For Rent - Sliema**

Sliema - Modern and fully equipped 230SQM Penthouse enjoying amazing sea views and Manoel Island views. Consisting of a fully equipped kitchen including a dishwasher and also fitted with a wine fridge chiller. Spacious living and dining area that leads you on to a front sea view terrace with good views. A spare toilet. Spare bedroom with 2 single beds and another bedroom with a full size bed. A good sized office area located in the centre of the wide corridor. A washroom with a tumble dryer and washing machine and also storage space. Master bedroom with an en-suite and also a back terrace with some more views. Car space is also included in price. Must view.