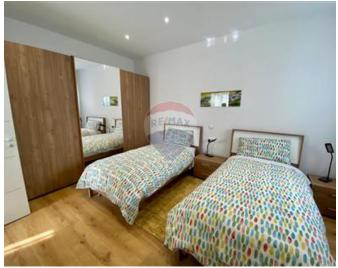

## **Penthouse - For Rent - Sliema**

Sliema - Modern and fully equipped 230SQM Penthouse enjoying amazing sea views and Manoel Island views. Consisting of a fully equipped kitchen including a dishwasher and also fitted with a wine fridge chiller. Spacious living and dining area that leads you on to a front sea view terrace with good views. A spare toilet. Spare bedroom with 2 single beds and another bedroom with a full size bed. A good sized office area located in the centre of the wide corridor. A washroom with a tumble dryer and washing machine and also storage space. Master bedroom with an en-suite and also a back terrace with some more views. Car space is also included in price. Must view.

### Rooms

- Double Bedroom : 0 x 0 m (0 m2)
- Double Bedroom : 0 x 0 m (0 m2)
- Double Bedroom : 0 x 0 m (0 m2)
- Shower Ensuite : 0 x 0 m (0 m2)
- Bathroom : 0 x 0 m (0 m2)
- Guest Toilet : 0 x 0 m (0 m2)