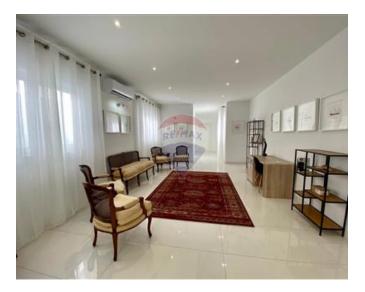

## **Penthouse - For Rent - Sliema**

Sliema - Modern and fully equipped 230SQM Penthouse enjoying amazing sea views and Manoel Island views. Consisting of a fully equipped kitchen including a dishwasher and also fitted with a wine fridge chiller. Spacious living and dining area that leads you on to a front sea view terrace with good views. A spare toilet. Spare bedroom with 2 single beds and another bedroom with a full size bed. A good sized office area located in the centre of the wide corridor. A washroom with a tumble dryer and washing machine and also storage space. Master bedroom with an en-suite and also a back terrace with some more views. Car space is also included in price. Must view.