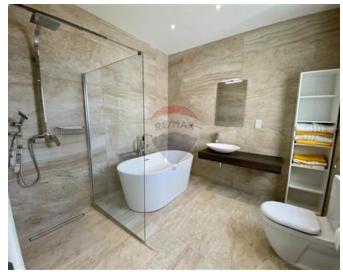

## **Penthouse - For Rent - Sliema**

Sliema - Modern and fully equipped 230SQM Penthouse enjoying amazing sea views and Manoel Island views. Consisting of a fully equipped kitchen including a dishwasher and also fitted with a wine fridge chiller. Spacious living and dining area that leads you on to a front sea view terrace with good views. A spare toilet. Spare bedroom with 2 single beds and another bedroom with a full size bed. A good sized office area located in the centre of the wide corridor. A washroom with a tumble dryer and washing machine and also storage space. Master bedroom with an en-suite and also a back terrace with some more views. Car space is also included in price. Must view.