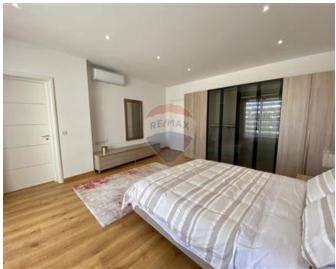

## **Penthouse - For Rent - Sliema**

Sliema - Modern and fully equipped 230SQM Penthouse enjoying amazing sea views and Manoel Island views. Consisting of a fully equipped kitchen including a dishwasher and also fitted with a wine fridge chiller. Spacious living and dining area that leads you on to a front sea view terrace with good views. A spare toilet. Spare bedroom with 2 single beds and another bedroom with a full size bed. A good sized office area located in the centre of the wide corridor. A washroom with a tumble dryer and washing machine and also storage space. Master bedroom with an en-suite and also a back terrace with some more views. Car space is also included in price. Must view.