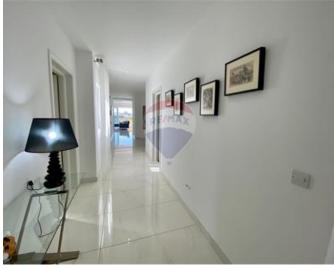

## **Penthouse - For Rent - Sliema**

Sliema - Modern and fully equipped 230SQM Penthouse enjoying amazing sea views and Manoel Island views. Consisting of a fully equipped kitchen including a dishwasher and also fitted with a wine fridge chiller. Spacious living and dining area that leads you on to a front sea view terrace with good views. A spare toilet. Spare bedroom with 2 single beds and another bedroom with a full size bed. A good sized office area located in the centre of the wide corridor. A washroom with a tumble dryer and washing machine and also storage space. Master bedroom with an en-suite and also a back terrace with some more views. Car space is also included in price. Must view.