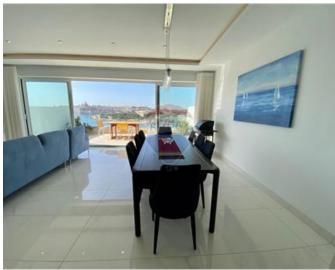

## **Penthouse - For Rent - Sliema**

Sliema - Modern and fully equipped 230SQM Penthouse enjoying amazing sea views and Manoel Island views. Consisting of a fully equipped kitchen including a dishwasher and also fitted with a wine fridge chiller. Spacious living and dining area that leads you on to a front sea view terrace with good views. A spare toilet. Spare bedroom with 2 single beds and another bedroom with a full size bed. A good sized office area located in the centre of the wide corridor. A washroom with a tumble dryer and washing machine and also storage space. Master bedroom with an en-suite and also a back terrace with some more views. Car space is also included in price. Must view.