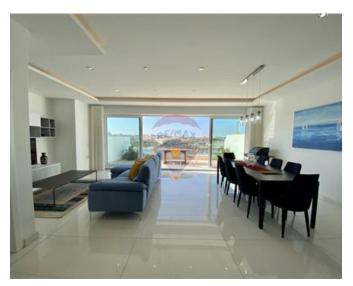

## **Penthouse - For Rent - Sliema**

Sliema - Modern and fully equipped 230SQM Penthouse enjoying amazing sea views and Manoel Island views. Consisting of a fully equipped kitchen including a dishwasher and also fitted with a wine fridge chiller. Spacious living and dining area that leads you on to a front sea view terrace with good views. A spare toilet. Spare bedroom with 2 single beds and another bedroom with a full size bed. A good sized office area located in the centre of the wide corridor. A washroom with a tumble dryer and washing machine and also storage space. Master bedroom with an en-suite and also a back terrace with some more views. Car space is also included in price. Must view.