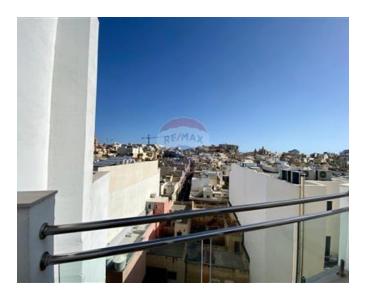

## **Penthouse - For Rent - Sliema**

Sliema - Modern and fully equipped 230SQM Penthouse enjoying amazing sea views and Manoel Island views. Consisting of a fully equipped kitchen including a dishwasher and also fitted with a wine fridge chiller. Spacious living and dining area that leads you on to a front sea view terrace with good views. A spare toilet. Spare bedroom with 2 single beds and another bedroom with a full size bed. A good sized office area located in the centre of the wide corridor. A washroom with a tumble dryer and washing machine and also storage space. Master bedroom with an en-suite and also a back terrace with some more views. Car space is also included in price. Must view.