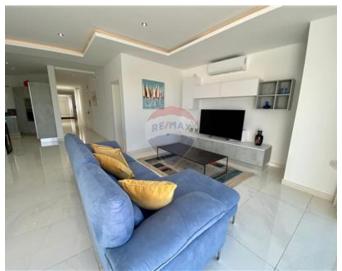

## **Penthouse - For Rent - Sliema**

Sliema - Modern and fully equipped 230SQM Penthouse enjoying amazing sea views and Manoel Island views. Consisting of a fully equipped kitchen including a dishwasher and also fitted with a wine fridge chiller. Spacious living and dining area that leads you on to a front sea view terrace with good views. A spare toilet. Spare bedroom with 2 single beds and another bedroom with a full size bed. A good sized office area located in the centre of the wide corridor. A washroom with a tumble dryer and washing machine and also storage space. Master bedroom with an en-suite and also a back terrace with some more views. Car space is also included in price. Must view.