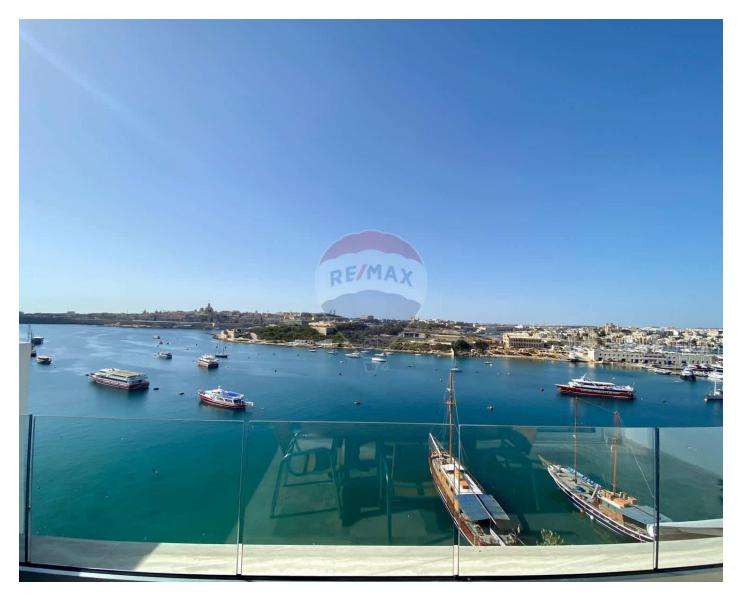

## **Penthouse - For Rent - Sliema**

Sliema - Modern and fully equipped 230SQM Penthouse enjoying amazing sea views and Manoel Island views. Consisting of a fully equipped kitchen including a dishwasher and also fitted with a wine fridge chiller. Spacious living and dining area that leads you on to a front sea view terrace with good views. A spare toilet. Spare bedroom with 2 single beds and another bedroom with a full size bed. A good sized office area located in the centre of the wide corridor. A washroom with a tumble dryer and washing machine and also storage space. Master bedroom with an en-suite and also a back terrace with some more views. Car space is also included in price. Must view.