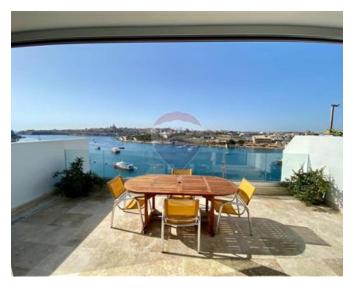

## **Penthouse - For Rent - Sliema**

Sliema - Modern and fully equipped 230SQM Penthouse enjoying amazing sea views and Manoel Island views. Consisting of a fully equipped kitchen including a dishwasher and also fitted with a wine fridge chiller. Spacious living and dining area that leads you on to a front sea view terrace with good views. A spare toilet. Spare bedroom with 2 single beds and another bedroom with a full size bed. A good sized office area located in the centre of the wide corridor. A washroom with a tumble dryer and washing machine and also storage space. Master bedroom with an en-suite and also a back terrace with some more views. Car space is also included in price. Must view.

- Kitchen/Dinette
- Entrance Hall
- Soffit Ceilings
- PVC Piping
- Skirting
- Terrace