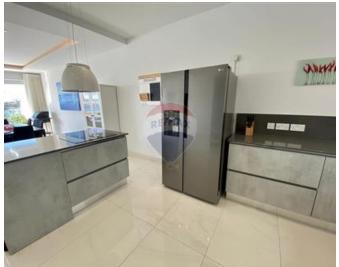

## **Penthouse - For Rent - Sliema**

Sliema - Modern and fully equipped 230SQM Penthouse enjoying amazing sea views and Manoel Island views. Consisting of a fully equipped kitchen including a dishwasher and also fitted with a wine fridge chiller. Spacious living and dining area that leads you on to a front sea view terrace with good views. A spare toilet. Spare bedroom with 2 single beds and another bedroom with a full size bed. A good sized office area located in the centre of the wide corridor. A washroom with a tumble dryer and washing machine and also storage space. Master bedroom with an en-suite and also a back terrace with some more views. Car space is also included in price. Must view.