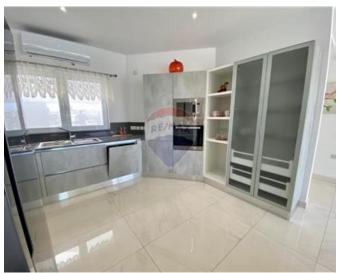

## **Penthouse - For Rent - Sliema**

Sliema - Modern and fully equipped 230SQM Penthouse enjoying amazing sea views and Manoel Island views. Consisting of a fully equipped kitchen including a dishwasher and also fitted with a wine fridge chiller. Spacious living and dining area that leads you on to a front sea view terrace with good views. A spare toilet. Spare bedroom with 2 single beds and another bedroom with a full size bed. A good sized office area located in the centre of the wide corridor. A washroom with a tumble dryer and washing machine and also storage space. Master bedroom with an en-suite and also a back terrace with some more views. Car space is also included in price. Must view.