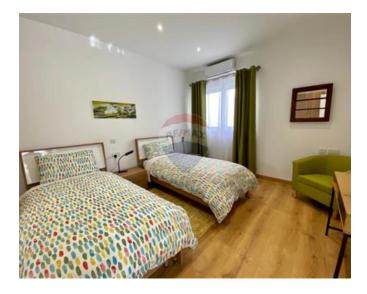

## **Penthouse - For Rent - Sliema**

Sliema - Modern and fully equipped 230SQM Penthouse enjoying amazing sea views and Manoel Island views. Consisting of a fully equipped kitchen including a dishwasher and also fitted with a wine fridge chiller. Spacious living and dining area that leads you on to a front sea view terrace with good views. A spare toilet. Spare bedroom with 2 single beds and another bedroom with a full size bed. A good sized office area located in the centre of the wide corridor. A washroom with a tumble dryer and washing machine and also storage space. Master bedroom with an en-suite and also a back terrace with some more views. Car space is also included in price. Must view.

### Rooms

- Double Bedroom : 0 x 0 m (0 m2)
- Double Bedroom : 0 x 0 m (0 m2)
- Double Bedroom : 0 x 0 m (0 m2)
- Shower Ensuite : 0 x 0 m (0 m2)
- Bathroom : 0 x 0 m (0 m2)
- Guest Toilet : 0 x 0 m (0 m2)