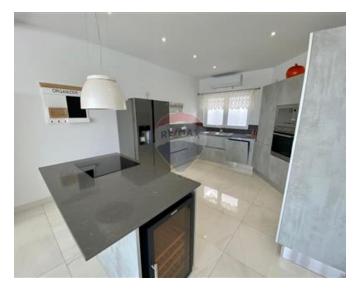

## **Penthouse - For Rent - Sliema**

Sliema - Modern and fully equipped 230SQM Penthouse enjoying amazing sea views and Manoel Island views. Consisting of a fully equipped kitchen including a dishwasher and also fitted with a wine fridge chiller. Spacious living and dining area that leads you on to a front sea view terrace with good views. A spare toilet. Spare bedroom with 2 single beds and another bedroom with a full size bed. A good sized office area located in the centre of the wide corridor. A washroom with a tumble dryer and washing machine and also storage space. Master bedroom with an en-suite and also a back terrace with some more views. Car space is also included in price. Must view.