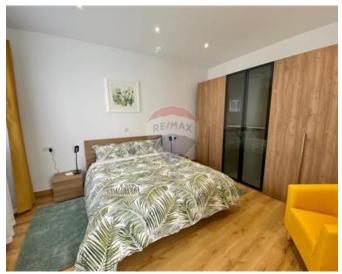

## **Penthouse - For Rent - Sliema**

Sliema - Modern and fully equipped 230SQM Penthouse enjoying amazing sea views and Manoel Island views. Consisting of a fully equipped kitchen including a dishwasher and also fitted with a wine fridge chiller. Spacious living and dining area that leads you on to a front sea view terrace with good views. A spare toilet. Spare bedroom with 2 single beds and another bedroom with a full size bed. A good sized office area located in the centre of the wide corridor. A washroom with a tumble dryer and washing machine and also storage space. Master bedroom with an en-suite and also a back terrace with some more views. Car space is also included in price. Must view.

### Rooms

- Double Bedroom : 0 x 0 m (0 m2)
- Double Bedroom : 0 x 0 m (0 m2)
- Double Bedroom : 0 x 0 m (0 m2)
- Shower Ensuite : 0 x 0 m (0 m2)
- Bathroom : 0 x 0 m (0 m2)
- Guest Toilet : 0 x 0 m (0 m2)