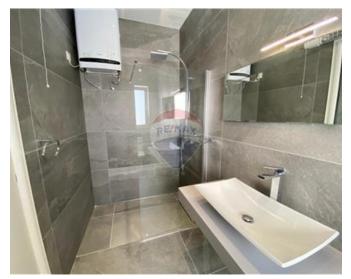

## **Penthouse - For Rent - Sliema**

Sliema - Modern and fully equipped 230SQM Penthouse enjoying amazing sea views and Manoel Island views. Consisting of a fully equipped kitchen including a dishwasher and also fitted with a wine fridge chiller. Spacious living and dining area that leads you on to a front sea view terrace with good views. A spare toilet. Spare bedroom with 2 single beds and another bedroom with a full size bed. A good sized office area located in the centre of the wide corridor. A washroom with a tumble dryer and washing machine and also storage space. Master bedroom with an en-suite and also a back terrace with some more views. Car space is also included in price. Must view.