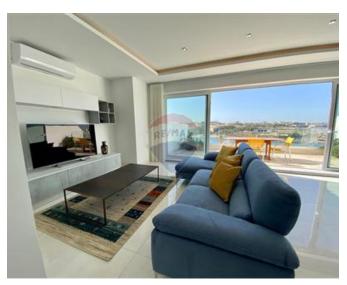

## **Penthouse - For Rent - Sliema**

Sliema - Modern and fully equipped 230SQM Penthouse enjoying amazing sea views and Manoel Island views. Consisting of a fully equipped kitchen including a dishwasher and also fitted with a wine fridge chiller. Spacious living and dining area that leads you on to a front sea view terrace with good views. A spare toilet. Spare bedroom with 2 single beds and another bedroom with a full size bed. A good sized office area located in the centre of the wide corridor. A washroom with a tumble dryer and washing machine and also storage space. Master bedroom with an en-suite and also a back terrace with some more views. Car space is also included in price. Must view.