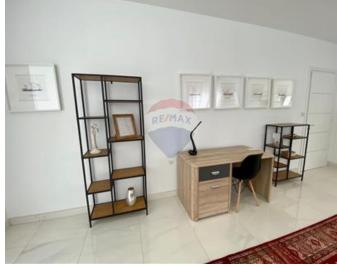

## **Penthouse - For Rent - Sliema**

Sliema - Modern and fully equipped 230SQM Penthouse enjoying amazing sea views and Manoel Island views. Consisting of a fully equipped kitchen including a dishwasher and also fitted with a wine fridge chiller. Spacious living and dining area that leads you on to a front sea view terrace with good views. A spare toilet. Spare bedroom with 2 single beds and another bedroom with a full size bed. A good sized office area located in the centre of the wide corridor. A washroom with a tumble dryer and washing machine and also storage space. Master bedroom with an en-suite and also a back terrace with some more views. Car space is also included in price. Must view.