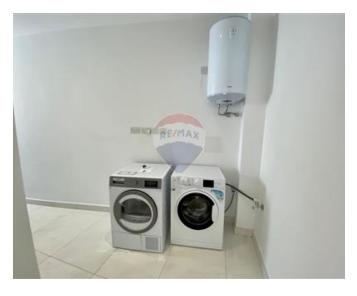

## **Penthouse - For Rent - Sliema**

Sliema - Modern and fully equipped 230SQM Penthouse enjoying amazing sea views and Manoel Island views. Consisting of a fully equipped kitchen including a dishwasher and also fitted with a wine fridge chiller. Spacious living and dining area that leads you on to a front sea view terrace with good views. A spare toilet. Spare bedroom with 2 single beds and another bedroom with a full size bed. A good sized office area located in the centre of the wide corridor. A washroom with a tumble dryer and washing machine and also storage space. Master bedroom with an en-suite and also a back terrace with some more views. Car space is also included in price. Must view.