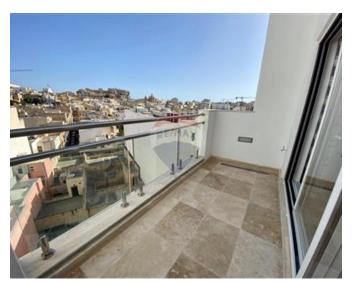

## **Penthouse - For Rent - Sliema**

Sliema - Modern and fully equipped 230SQM Penthouse enjoying amazing sea views and Manoel Island views. Consisting of a fully equipped kitchen including a dishwasher and also fitted with a wine fridge chiller. Spacious living and dining area that leads you on to a front sea view terrace with good views. A spare toilet. Spare bedroom with 2 single beds and another bedroom with a full size bed. A good sized office area located in the centre of the wide corridor. A washroom with a tumble dryer and washing machine and also storage space. Master bedroom with an en-suite and also a back terrace with some more views. Car space is also included in price. Must view.

#### **Features**

- 🗸 Lift
- En Suite
- Electricity Utility
- Gypsum Plastering
- ✓ A/C
- Double Glazed
- Balcony

- Kitchen/Dinette
- Entrance Hall
- Soffit Ceilings
- PVC Piping
- Skirting
- Terrace