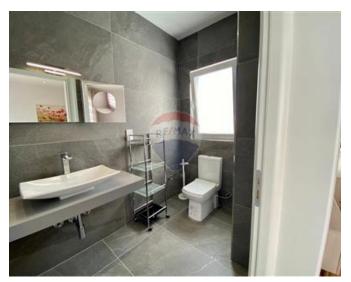

## **Penthouse - For Rent - Sliema**

Sliema - Modern and fully equipped 230SQM Penthouse enjoying amazing sea views and Manoel Island views. Consisting of a fully equipped kitchen including a dishwasher and also fitted with a wine fridge chiller. Spacious living and dining area that leads you on to a front sea view terrace with good views. A spare toilet. Spare bedroom with 2 single beds and another bedroom with a full size bed. A good sized office area located in the centre of the wide corridor. A washroom with a tumble dryer and washing machine and also storage space. Master bedroom with an en-suite and also a back terrace with some more views. Car space is also included in price. Must view.