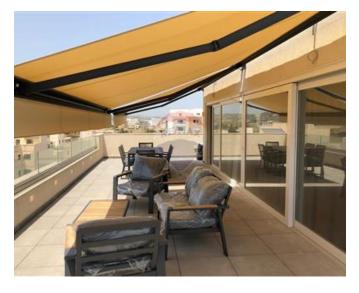

# **Penthouse - For Rent - Siggiewi**

Siggiewi - Brand new luxury penthouse located in a quiet area with great views. This unique property consists of a living area which you also have space where one can use for an office area, large front terrace ideal for entertaining and soon it will be also fitted with a jacuzzi. Also a separate dining area and a fully equipped kitchen. Main bathroom. Box room area. One will also find three double bedrooms which one has an en suite, a walk in wardrobe and a back balcony. This property is also fully air conditioned and full of natural sunlight all day. Including in the price you will also have a three car lock up garage. Great family home and a viewing for sure is a must. Contact agent today.