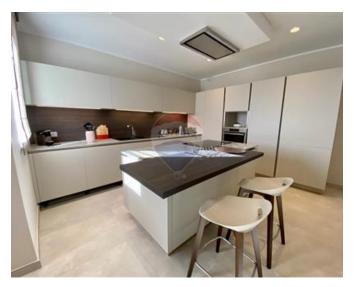

# **Penthouse - For Rent - Siggiewi**

Siggiewi - Brand new luxury penthouse located in a quiet area with great views. This unique property consists of a living area which you also have space where one can use for an office area, large front terrace ideal for entertaining and soon it will be also fitted with a jacuzzi. Also a separate dining area and a fully equipped kitchen. Main bathroom. Box room area. One will also find three double bedrooms which one has an en suite, a walk in wardrobe and a back balcony. This property is also fully air conditioned and full of natural sunlight all day. Including in the price you will also have a three car lock up garage. Great family home and a viewing for sure is a must. Contact agent today.

## Rooms

- Kitchen/Living/Dining : 0 x 0 m (0 m2)
- Double Bedroom : 0 x 0 m (0 m2)
- Double Bedroom : 0 x 0 m (0 m2)
- Double Bedroom : 0 x 0 m (0 m2)
- Bathroom : 0 x 0 m (0 m2)
- Shower Ensuite : 0 x 0 m (0 m2)