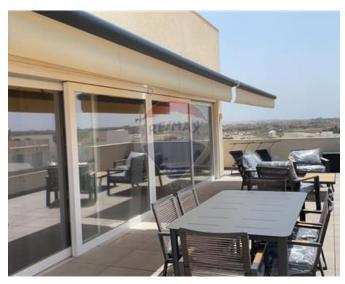

# **Penthouse - For Rent - Siggiewi**

Siggiewi - Brand new luxury penthouse located in a quiet area with great views. This unique property consists of a living area which you also have space where one can use for an office area, large front terrace ideal for entertaining and soon it will be also fitted with a jacuzzi. Also a separate dining area and a fully equipped kitchen. Main bathroom. Box room area. One will also find three double bedrooms which one has an en suite, a walk in wardrobe and a back balcony. This property is also fully air conditioned and full of natural sunlight all day. Including in the price you will also have a three car lock up garage. Great family home and a viewing for sure is a must. Contact agent today.