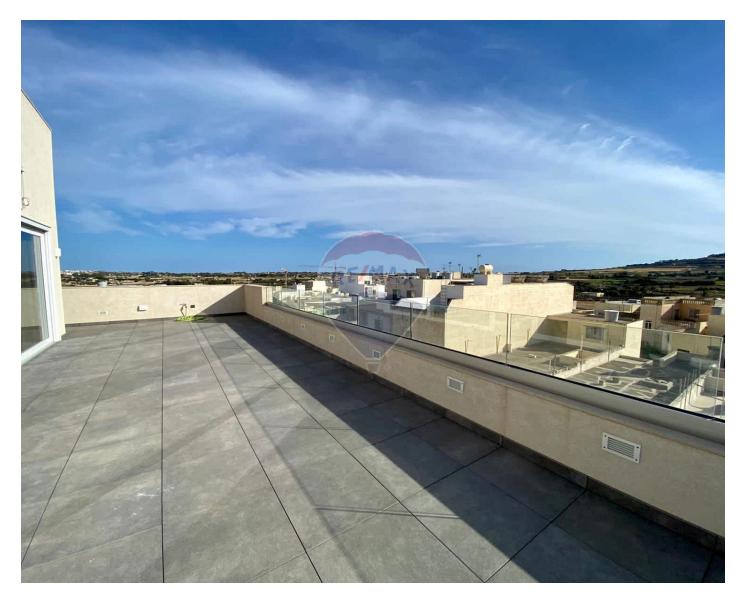

# **Penthouse - For Rent - Siggiewi**

Siggiewi - Brand new luxury penthouse located in a quiet area with great views. This unique property consists of a living area which you also have space where one can use for an office area, large front terrace ideal for entertaining and soon it will be also fitted with a jacuzzi. Also a separate dining area and a fully equipped kitchen. Main bathroom. Box room area. One will also find three double bedrooms which one has an en suite, a walk in wardrobe and a back balcony. This property is also fully air conditioned and full of natural sunlight all day. Including in the price you will also have a three car lock up garage. Great family home and a viewing for sure is a must. Contact agent today.