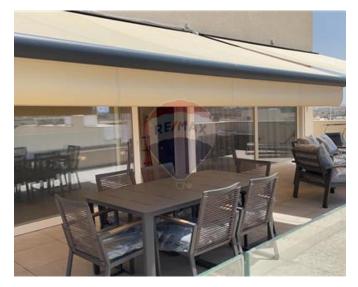

# **Penthouse - For Rent - Siggiewi**

Siggiewi - Brand new luxury penthouse located in a quiet area with great views. This unique property consists of a living area which you also have space where one can use for an office area, large front terrace ideal for entertaining and soon it will be also fitted with a jacuzzi. Also a separate dining area and a fully equipped kitchen. Main bathroom. Box room area. One will also find three double bedrooms which one has an en suite, a walk in wardrobe and a back balcony. This property is also fully air conditioned and full of natural sunlight all day. Including in the price you will also have a three car lock up garage. Great family home and a viewing for sure is a must. Contact agent today.