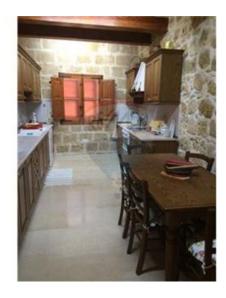

### Palazzo - For Rent - Mdina

MDINA - Located in the Silent City (Malta's old capital city), is this beautiful and very spacious Palazzo which has been fully renovated. This magnificent property offers three courtyards, a good sized terrace which overlooks one of Mdina's squares, marble flooring throughout and unique features. Layout is in the form of a main entrance, four large rooms which can be used as entertaining rooms, a spacious formal sitting room, two living areas, a kitchen, a dining room, three double bedrooms (main with an en-suite), two bathrooms, a separate shower room, a study and a storage room. Property also comprises of a servant's quarters which include a kitchenette/dining, a bedroom and a bathroom. One of a kind. Must be seen to be appreciated!