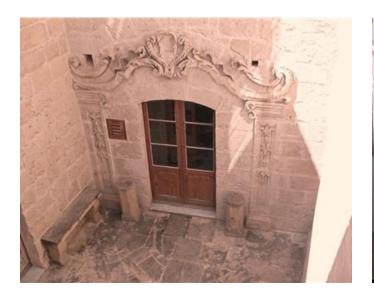

### Palazzo - For Rent - Mdina

MDINA - Located in the Silent City (Malta's old capital city), is this beautiful and very spacious Palazzo which has been fully renovated. This magnificent property offers three courtyards, a good sized terrace which overlooks one of Mdina's squares, marble flooring throughout and unique features. Layout is in the form of a main entrance, four large rooms which can be used as entertaining rooms, a spacious formal sitting room, two living areas, a kitchen, a dining room, three double bedrooms (main with an en-suite), two bathrooms, a separate shower room, a study and a storage room. Property also comprises of a servant's quarters which include a kitchenette/dining, a bedroom and a bathroom. One of a kind. Must be seen to be appreciated!