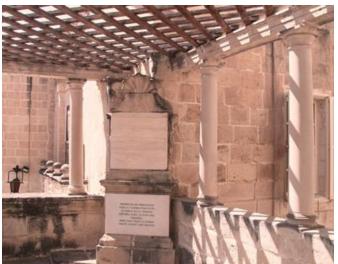

### Palazzo - For Rent - Mdina

MDINA - Located in the Silent City (Malta's old capital city), is this beautiful and very spacious Palazzo which has been fully renovated. This magnificent property offers three courtyards, a good sized terrace which overlooks one of Mdina's squares, marble flooring throughout and unique features. Layout is in the form of a main entrance, four large rooms which can be used as entertaining rooms, a spacious formal sitting room, two living areas, a kitchen, a dining room, three double bedrooms (main with an en-suite), two bathrooms, a separate shower room, a study and a storage room. Property also comprises of a servant's quarters which include a kitchenette/dining, a bedroom and a bathroom. One of a kind. Must be seen to be appreciated!