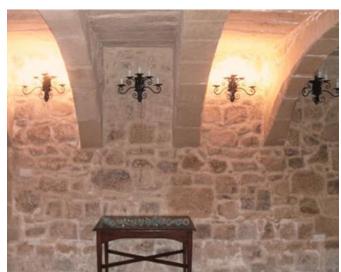

### Palazzo - For Rent - Mdina

MDINA - Located in the Silent City (Malta's old capital city), is this beautiful and very spacious Palazzo which has been fully renovated. This magnificent property offers three courtyards, a good sized terrace which overlooks one of Mdina's squares, marble flooring throughout and unique features. Layout is in the form of a main entrance, four large rooms which can be used as entertaining rooms, a spacious formal sitting room, two living areas, a kitchen, a dining room, three double bedrooms (main with an en-suite), two bathrooms, a separate shower room, a study and a storage room. Property also comprises of a servant's quarters which include a kitchenette/dining, a bedroom and a bathroom. One of a kind. Must be seen to be appreciated!