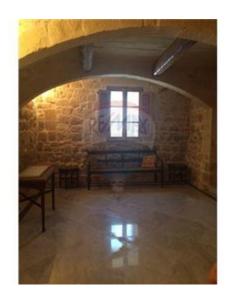

### Palazzo - For Rent - Mdina

MDINA - Located in the Silent City (Malta's old capital city), is this beautiful and very spacious Palazzo which has been fully renovated. This magnificent property offers three courtyards, a good sized terrace which overlooks one of Mdina's squares, marble flooring throughout and unique features. Layout is in the form of a main entrance, four large rooms which can be used as entertaining rooms, a spacious formal sitting room, two living areas, a kitchen, a dining room, three double bedrooms (main with an en-suite), two bathrooms, a separate shower room, a study and a storage room. Property also comprises of a servant's quarters which include a kitchenette/dining, a bedroom and a bathroom. One of a kind. Must be seen to be appreciated!