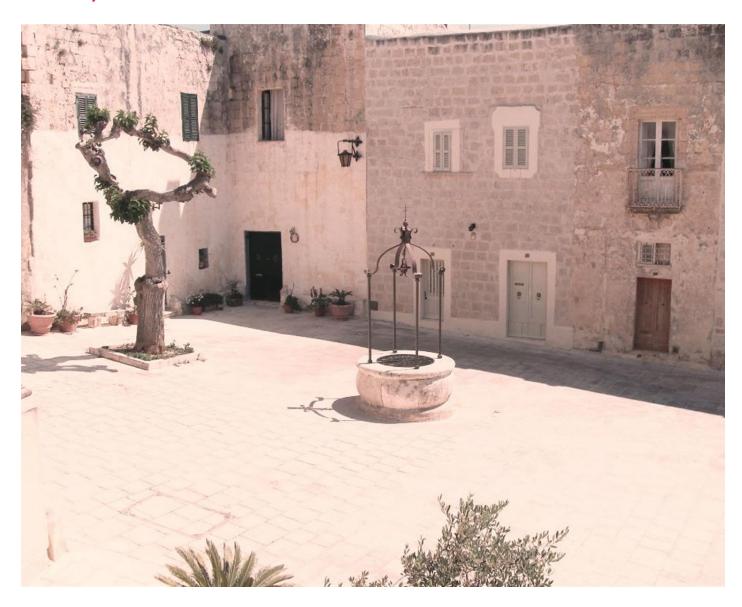

### Palazzo - For Rent - Mdina

MDINA - Located in the Silent City (Malta's old capital city), is this beautiful and very spacious Palazzo which has been fully renovated. This magnificent property offers three courtyards, a good sized terrace which overlooks one of Mdina's squares, marble flooring throughout and unique features. Layout is in the form of a main entrance, four large rooms which can be used as entertaining rooms, a spacious formal sitting room, two living areas, a kitchen, a dining room, three double bedrooms (main with an en-suite), two bathrooms, a separate shower room, a study and a storage room. Property also comprises of a servant's quarters which include a kitchenette/dining, a bedroom and a bathroom. One of a kind. Must be seen to be appreciated!

#### **Features**

Terrace

Court Yard