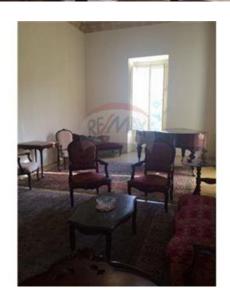

### Palazzo - For Rent - Mdina

MDINA - Located in the Silent City (Malta's old capital city), is this beautiful and very spacious Palazzo which has been fully renovated. This magnificent property offers three courtyards, a good sized terrace which overlooks one of Mdina's squares, marble flooring throughout and unique features. Layout is in the form of a main entrance, four large rooms which can be used as entertaining rooms, a spacious formal sitting room, two living areas, a kitchen, a dining room, three double bedrooms (main with an en-suite), two bathrooms, a separate shower room, a study and a storage room. Property also comprises of a servant's quarters which include a kitchenette/dining, a bedroom and a bathroom. One of a kind. Must be seen to be appreciated!