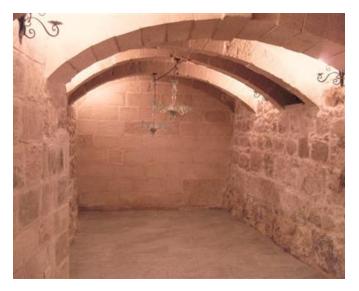

### Palazzo - For Rent - Mdina

MDINA - Located in the Silent City (Malta's old capital city), is this beautiful and very spacious Palazzo which has been fully renovated. This magnificent property offers three courtyards, a good sized terrace which overlooks one of Mdina's squares, marble flooring throughout and unique features. Layout is in the form of a main entrance, four large rooms which can be used as entertaining rooms, a spacious formal sitting room, two living areas, a kitchen, a dining room, three double bedrooms (main with an en-suite), two bathrooms, a separate shower room, a study and a storage room. Property also comprises of a servant's quarters which include a kitchenette/dining, a bedroom and a bathroom. One of a kind. Must be seen to be appreciated!