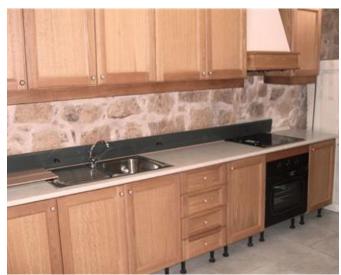

### Palazzo - For Rent - Mdina

MDINA - Located in the Silent City (Malta's old capital city), is this beautiful and very spacious Palazzo which has been fully renovated. This magnificent property offers three courtyards, a good sized terrace which overlooks one of Mdina's squares, marble flooring throughout and unique features. Layout is in the form of a main entrance, four large rooms which can be used as entertaining rooms, a spacious formal sitting room, two living areas, a kitchen, a dining room, three double bedrooms (main with an en-suite), two bathrooms, a separate shower room, a study and a storage room. Property also comprises of a servant's quarters which include a kitchenette/dining, a bedroom and a bathroom. One of a kind. Must be seen to be appreciated!