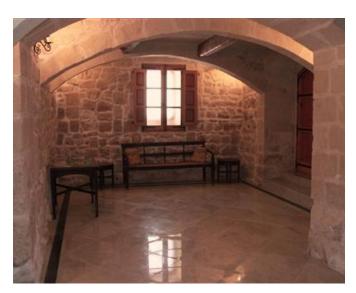

### Palazzo - For Rent - Mdina

MDINA - Located in the Silent City (Malta's old capital city), is this beautiful and very spacious Palazzo which has been fully renovated. This magnificent property offers three courtyards, a good sized terrace which overlooks one of Mdina's squares, marble flooring throughout and unique features. Layout is in the form of a main entrance, four large rooms which can be used as entertaining rooms, a spacious formal sitting room, two living areas, a kitchen, a dining room, three double bedrooms (main with an en-suite), two bathrooms, a separate shower room, a study and a storage room. Property also comprises of a servant's quarters which include a kitchenette/dining, a bedroom and a bathroom. One of a kind. Must be seen to be appreciated!

#### **Features**

Terrace

Court Yard