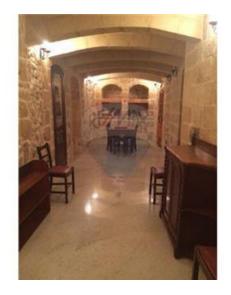

### Palazzo - For Rent - Mdina

MDINA - Located in the Silent City (Malta's old capital city), is this beautiful and very spacious Palazzo which has been fully renovated. This magnificent property offers three courtyards, a good sized terrace which overlooks one of Mdina's squares, marble flooring throughout and unique features. Layout is in the form of a main entrance, four large rooms which can be used as entertaining rooms, a spacious formal sitting room, two living areas, a kitchen, a dining room, three double bedrooms (main with an en-suite), two bathrooms, a separate shower room, a study and a storage room. Property also comprises of a servant's quarters which include a kitchenette/dining, a bedroom and a bathroom. One of a kind. Must be seen to be appreciated!