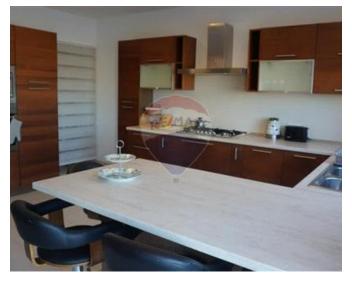

## **Apartment - For Rent - Swieqi**

SWIEQI - Perfect for a small family! Enjoy this modern family apartment with distant sea views in a tranquil area of Swieqi, 3 bedrooms, 2 bathrooms, master bedroom with ensuite, study area, gas stove and fully equipped kitchen combined with a comfortable living area equipped with a 16" Smart TV and fire stove, AC trough out and -car lock-up garage included in the rent. The property is also equipped with a 200L water tank.

- Kitchen/Dinette
- Entrance Hall
- ✓ A/C