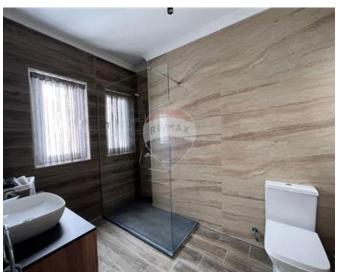

### Rooms

- Kitchen/Living/Dining: 0 x 0 m (0 m2)
- ✓ Double Bedroom : 0 x 0 m (0 m2)
- ✓ Bathroom Ensuite : 0 x 0 m (0 m2)
- Open Space : 0 x 0 m (0 m2)
- Open Space : 0 x 0 m (0 m2)