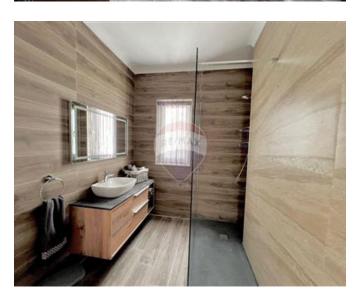

#### **Features**

- Ceramic Floor
- Electricity Utility
- Passenger Lift
- Balcony

- En Suite
- ✓ A/C
- Double Glazed

### Rooms

- Kitchen/Living/Dining: 0 x 0 m (0 m2)
- ✓ Double Bedroom : 0 x 0 m (0 m2)
- ✓ Bathroom Ensuite : 0 x 0 m (0 m2)
- Open Space : 0 x 0 m (0 m2)
- Open Space : 0 x 0 m (0 m2)