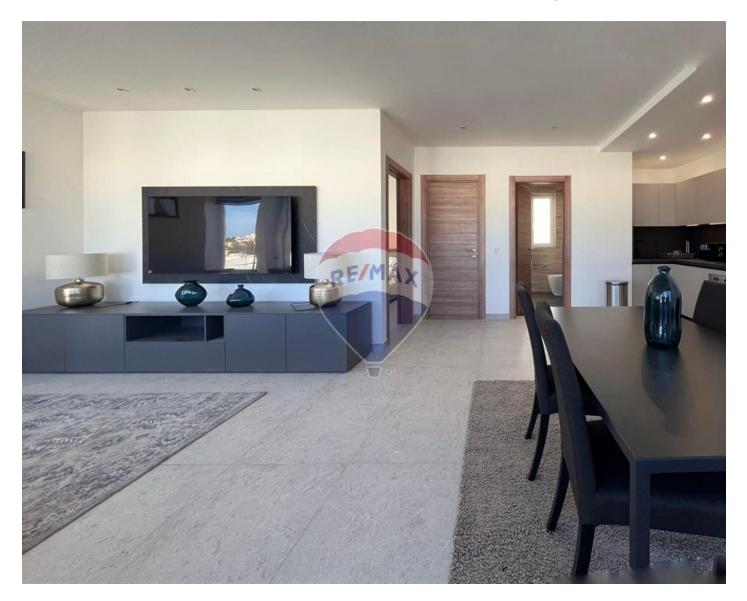

## Penthouse - For Rent - San Gwann

SAN GWANN - A highly finished fully furnished penthouse in the quiet town of San Gwann yet close to many amenities. The property consists of an open plan kitchen/dining/living, two double bedrooms main with a shower en-suite and a guest bathroom. Complimenting this property is a nice terrace with a beautiful city view, perfect for entertainment. Good value for money, contact your agent for a viewing today!

## Rooms

- Kitchen/Living/Dining : 0 x 0 m (0 m2)
- Double Bedroom : 0 x 0 m (0 m2)
- Double Bedroom : 0 x 0 m (0 m2)
- Bathroom : 0 x 0 m (0 m2)
- ✓ Shower Ensuite : 0 x 0 m (0 m2)

Karina Mara do Nascimento RE/MAX Lettings - Crown