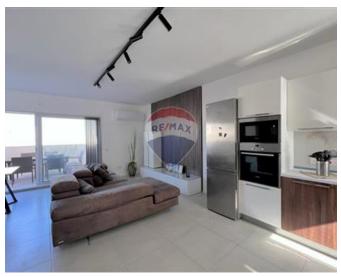

### Penthouse - For Rent - Iklin

IKLIN - Two-bedroom penthouse located in the central area. The layout of the property comprises of a spacious open-plan kitchen/living/dining area that leads out onto a front terrace enjoying a town view. Two double bedrooms (main with en-suite), a guest bathroom, laundry room and back balcony. The penthouse is being offered fully furnished, and fully equipped, has AC throughout, a dishwasher, microwave, and a washing machine. Not to be missed!

# **Gallery**

**Karina Mara do Nascimento** RE/MAX Lettings - Crown

M: 99344935

E: karina@remaxcrown.com

T: 20107480

RE/MAX Lettings - Crown 169, Tower Road , Sliema, Malta