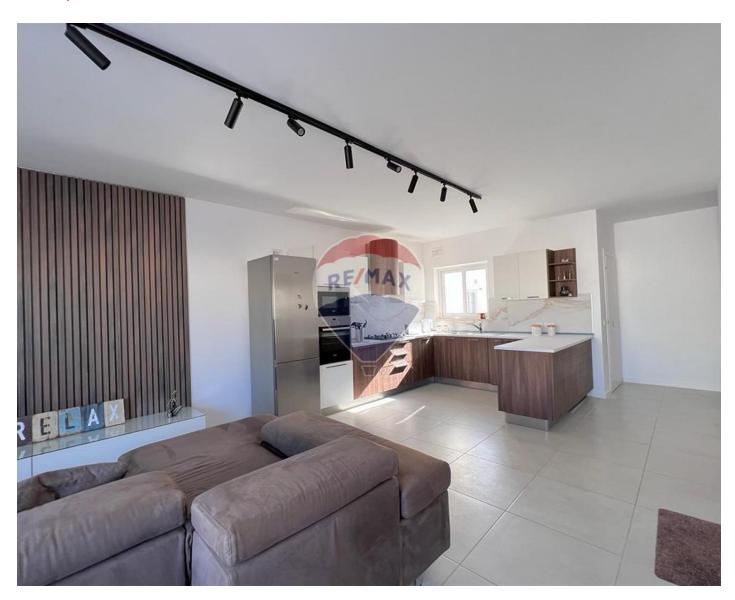

### Penthouse - For Rent - Iklin

IKLIN - Two-bedroom penthouse located in the central area. The layout of the property comprises of a spacious open-plan kitchen/living/dining area that leads out onto a front terrace enjoying a town view. Two double bedrooms (main with en-suite), a guest bathroom, laundry room and back balcony. The penthouse is being offered fully furnished, and fully equipped, has AC throughout, a dishwasher, microwave, and a washing machine. Not to be missed!

# **Gallery**

**Karina Mara do Nascimento** RE/MAX Lettings - Crown

M: 99344935

E: karina@remaxcrown.com

T: 20107480

RE/MAX Lettings - Crown 169, Tower Road , Sliema, Malta