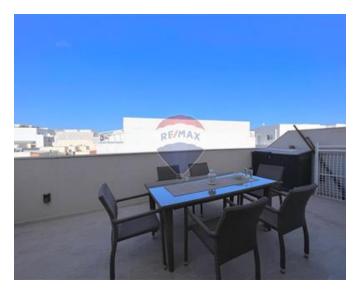

### Penthouse - For Rent - Iklin

IKLIN - Two-bedroom penthouse located in the central area. The layout of the property comprises of a spacious open-plan kitchen/living/dining area that leads out onto a front terrace enjoying a town view. Two double bedrooms (main with en-suite), a guest bathroom, laundry room and back balcony. The penthouse is being offered fully furnished, and fully equipped, has AC throughout, a dishwasher, microwave, and a washing machine. Not to be missed!

#### **Features**

- ✓ Kitchen/Dinette
- En Suite
- Passenger Lift
- Terrace

- Ceramic Floor
- ✓ A/C
- Double Glazed
- Balcony