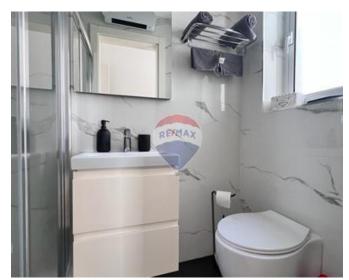

### Penthouse - For Rent - Iklin

IKLIN - Two-bedroom penthouse located in the central area. The layout of the property comprises of a spacious open-plan kitchen/living/dining area that leads out onto a front terrace enjoying a town view. Two double bedrooms (main with en-suite), a guest bathroom, laundry room and back balcony. The penthouse is being offered fully furnished, and fully equipped, has AC throughout, a dishwasher, microwave, and a washing machine. Not to be missed!

#### Rooms

- Kitchen/Living/Dining: 0 x 0 m (0 m2)
- ✓ Double Bedroom : 0 x 0 m (0 m2)
- ✓ Double Bedroom : 0 x 0 m (0 m2)
- Bathroom Ensuite : 0 x 0 m (0 m2)
- Shower Ensuite : 0 x 0 m (0 m2)
- ✓ Laundry: 0 x 0 m (0 m2)