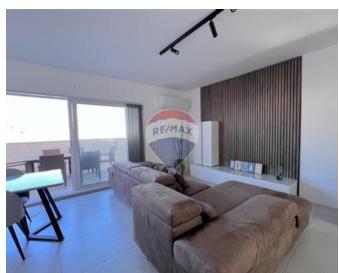

### Penthouse - For Rent - Iklin

IKLIN - Two-bedroom penthouse located in the central area. The layout of the property comprises of a spacious open-plan kitchen/living/dining area that leads out onto a front terrace enjoying a town view. Two double bedrooms (main with en-suite), a guest bathroom, laundry room and back balcony. The penthouse is being offered fully furnished, and fully equipped, has AC throughout, a dishwasher, microwave, and a washing machine. Not to be missed!