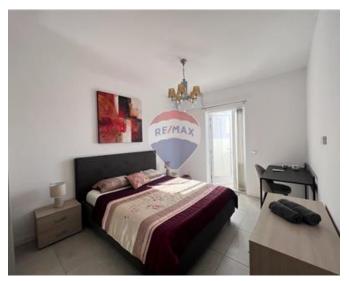

### Penthouse - For Rent - Iklin

IKLIN - Two-bedroom penthouse located in the central area. The layout of the property comprises of a spacious open-plan kitchen/living/dining area that leads out onto a front terrace enjoying a town view. Two double bedrooms (main with en-suite), a guest bathroom, laundry room and back balcony. The penthouse is being offered fully furnished, and fully equipped, has AC throughout, a dishwasher, microwave, and a washing machine. Not to be missed!

#### Rooms

- Kitchen/Living/Dining: 0 x 0 m (0 m2)
- ✓ Double Bedroom : 0 x 0 m (0 m2)
- ✓ Double Bedroom : 0 x 0 m (0 m2)
- Bathroom Ensuite : 0 x 0 m (0 m2)
- Shower Ensuite : 0 x 0 m (0 m2)
- ✓ Laundry: 0 x 0 m (0 m2)