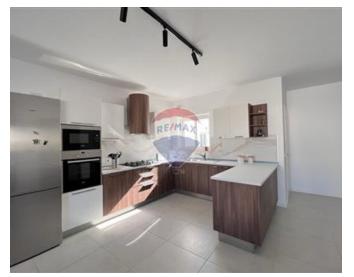

### Penthouse - For Rent - Iklin

IKLIN - Two-bedroom penthouse located in the central area. The layout of the property comprises of a spacious open-plan kitchen/living/dining area that leads out onto a front terrace enjoying a town view. Two double bedrooms (main with en-suite), a guest bathroom, laundry room and back balcony. The penthouse is being offered fully furnished, and fully equipped, has AC throughout, a dishwasher, microwave, and a washing machine. Not to be missed!