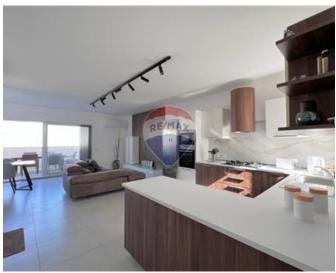

### Penthouse - For Rent - Iklin

IKLIN - Two-bedroom penthouse located in the central area. The layout of the property comprises of a spacious open-plan kitchen/living/dining area that leads out onto a front terrace enjoying a town view. Two double bedrooms (main with en-suite), a guest bathroom, laundry room and back balcony. The penthouse is being offered fully furnished, and fully equipped, has AC throughout, a dishwasher, microwave, and a washing machine. Not to be missed!