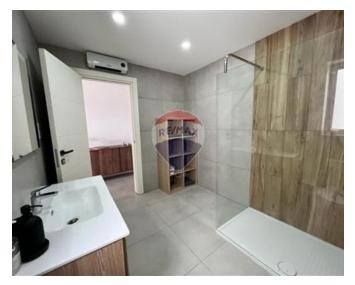

### Penthouse - For Rent - Iklin

IKLIN - Two-bedroom penthouse located in the central area. The layout of the property comprises of a spacious open-plan kitchen/living/dining area that leads out onto a front terrace enjoying a town view. Two double bedrooms (main with en-suite), a guest bathroom, laundry room and back balcony. The penthouse is being offered fully furnished, and fully equipped, has AC throughout, a dishwasher, microwave, and a washing machine. Not to be missed!

#### Rooms

- Kitchen/Living/Dining: 0 x 0 m (0 m2)
- ✓ Double Bedroom : 0 x 0 m (0 m2)
- ✓ Double Bedroom : 0 x 0 m (0 m2)
- Bathroom Ensuite : 0 x 0 m (0 m2)
- Shower Ensuite : 0 x 0 m (0 m2)
- ✓ Laundry: 0 x 0 m (0 m2)