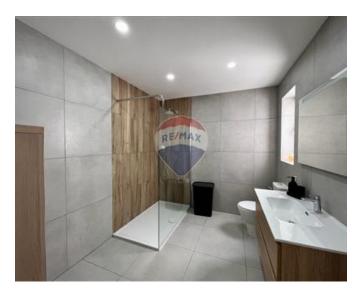

### Penthouse - For Rent - Iklin

IKLIN - Two-bedroom penthouse located in the central area. The layout of the property comprises of a spacious open-plan kitchen/living/dining area that leads out onto a front terrace enjoying a town view. Two double bedrooms (main with en-suite), a guest bathroom, laundry room and back balcony. The penthouse is being offered fully furnished, and fully equipped, has AC throughout, a dishwasher, microwave, and a washing machine. Not to be missed!

#### Rooms

- Kitchen/Living/Dining: 0 x 0 m (0 m2)
- ✓ Double Bedroom : 0 x 0 m (0 m2)
- ✓ Double Bedroom : 0 x 0 m (0 m2)
- Bathroom Ensuite : 0 x 0 m (0 m2)
- Shower Ensuite : 0 x 0 m (0 m2)
- ✓ Laundry: 0 x 0 m (0 m2)