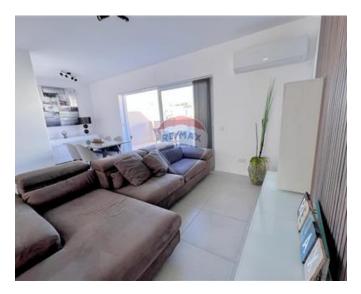

### Penthouse - For Rent - Iklin

IKLIN - Two-bedroom penthouse located in the central area. The layout of the property comprises of a spacious open-plan kitchen/living/dining area that leads out onto a front terrace enjoying a town view. Two double bedrooms (main with en-suite), a guest bathroom, laundry room and back balcony. The penthouse is being offered fully furnished, and fully equipped, has AC throughout, a dishwasher, microwave, and a washing machine. Not to be missed!