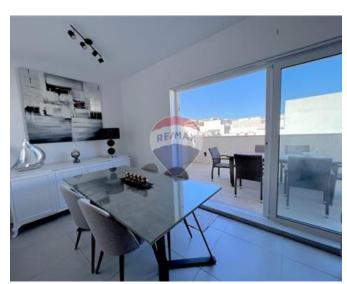

### Penthouse - For Rent - Iklin

IKLIN - Two-bedroom penthouse located in the central area. The layout of the property comprises of a spacious open-plan kitchen/living/dining area that leads out onto a front terrace enjoying a town view. Two double bedrooms (main with en-suite), a guest bathroom, laundry room and back balcony. The penthouse is being offered fully furnished, and fully equipped, has AC throughout, a dishwasher, microwave, and a washing machine. Not to be missed!