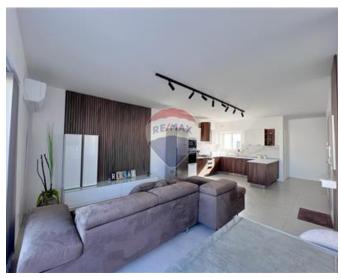

### Penthouse - For Rent - Iklin

IKLIN - Two-bedroom penthouse located in the central area. The layout of the property comprises of a spacious open-plan kitchen/living/dining area that leads out onto a front terrace enjoying a town view. Two double bedrooms (main with en-suite), a guest bathroom, laundry room and back balcony. The penthouse is being offered fully furnished, and fully equipped, has AC throughout, a dishwasher, microwave, and a washing machine. Not to be missed!