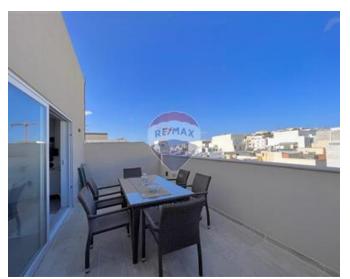

### Penthouse - For Rent - Iklin

IKLIN - Two-bedroom penthouse located in the central area. The layout of the property comprises of a spacious open-plan kitchen/living/dining area that leads out onto a front terrace enjoying a town view. Two double bedrooms (main with en-suite), a guest bathroom, laundry room and back balcony. The penthouse is being offered fully furnished, and fully equipped, has AC throughout, a dishwasher, microwave, and a washing machine. Not to be missed!

#### **Features**

- ✓ Kitchen/Dinette
- En Suite
- Passenger Lift
- Terrace

- Ceramic Floor
- ✓ A/C
- Double Glazed
- Balcony