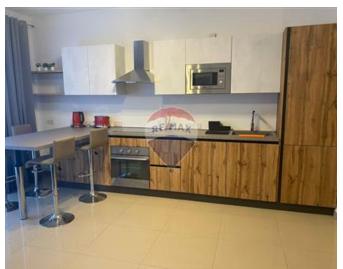

## **Apartment - For Rent - Swieqi**

SWIEQI - This residence boasts two double bedrooms, with one featuring an en-suite bathroom and a separate bathroom. This cosy apartment has a fully equipped kitchen/ The spacious living and dining room provides a perfect setting, plenty of natural lights, offering both style and functionality. Not to be missed.

### **Features**

- ✓ Kitchen/Dinette
- En Suite
- Passenger Lift
- Balcony

- Ceramic Floor
- ✓ A/C
- Double Glazed