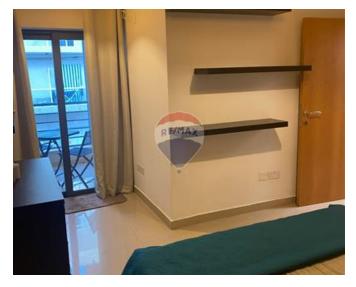

### **Features**

- ✓ Kitchen/Dinette
- En Suite
- Passenger Lift
- Balcony

- Ceramic Floor
- ✓ A/C
- Double Glazed

### Rooms

- ✓ Kitchen/Living/Dining: 0 x 0 m (0 m2)
- ✓ Double Bedroom : 0 x 0 m (0 m2)
- ✓ Double Bedroom : 0 x 0 m (0 m2)
- ✓ Shower Ensuite : 0 x 0 m (0 m2)
- ✓ Bathroom : 0 x 0 m (0 m2)
- Laundry: 0 x 0 m (0 m2)