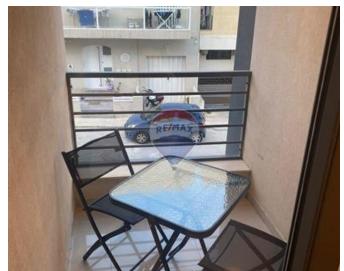

### **Features**

- ✓ Kitchen/Dinette
- En Suite
- Passenger Lift
- Balcony

- Ceramic Floor
- ✓ A/C
- Double Glazed