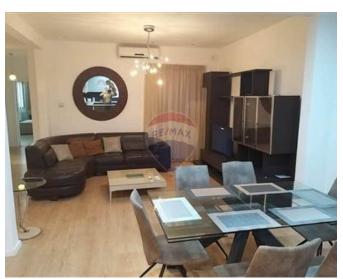

### **Apartment - For Rent - Msida**

MSIDA - A modern and fully furnished apartment, located close to all amenities. Layout is in the form of an open plan kitchen/living/dining leading onto a balcony,three double bedrooms(main with a en-suite) and a guest bathroom. Not to be missed!

#### **Features**

- ✓ Lift
- Ceramic Floor
- Entrance Hall
- ✓ A/C
- Double Glazed

- ✓ Kitchen/Dinette
- En Suite
- Gypsum Plastering
- Skirting
- Balcony

#### Rooms

✓ Kitchen/Living/Dining: 0 x 0 m (0 m2)

✓ Double Bedroom : 0 x 0 m (0 m2)

✓ Double Bedroom : 0 x 0 m (0 m2)

✓ Double Bedroom : 0 x 0 m (0 m2)

Bathroom Ensuite : 0 x 0 m (0 m2)

✓ Bathroom : 0 x 0 m (0 m2)