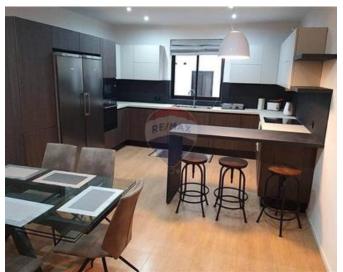

### **Apartment - For Rent - Msida**

MSIDA - A modern and fully furnished apartment, located close to all amenities. Layout is in the form of an open plan kitchen/living/dining leading onto a balcony,three double bedrooms(main with a en-suite) and a guest bathroom. Not to be missed!

#### **Features**

- ✓ Lift
- Ceramic Floor
- Entrance Hall
- ✓ A/C
- Double Glazed

- ✓ Kitchen/Dinette
- En Suite
- Gypsum Plastering
- Skirting
- Balcony