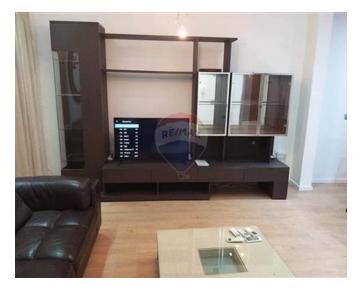

### **Apartment - For Rent - Msida**

MSIDA - A modern and fully furnished apartment, located close to all amenities. Layout is in the form of an open plan kitchen/living/dining leading onto a balcony,three double bedrooms(main with a en-suite) and a guest bathroom. Not to be missed!

#### **Features**

- ✓ Lift
- Ceramic Floor
- Entrance Hall
- ✓ A/C
- Double Glazed

- ✓ Kitchen/Dinette
- En Suite
- Gypsum Plastering
- Skirting
- Balcony

#### Rooms

✓ Kitchen/Living/Dining: 0 x 0 m (0 m2)

✓ Double Bedroom : 0 x 0 m (0 m2)

✓ Double Bedroom : 0 x 0 m (0 m2)

✓ Double Bedroom : 0 x 0 m (0 m2)

Bathroom Ensuite : 0 x 0 m (0 m2)

✓ Bathroom : 0 x 0 m (0 m2)