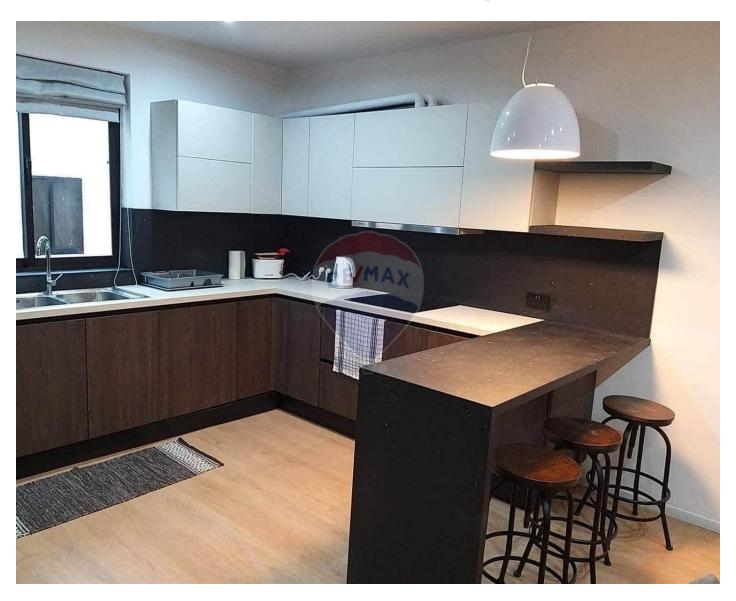

### **Apartment - For Rent - Msida**

MSIDA - A modern and fully furnished apartment, located close to all amenities. Layout is in the form of an open plan kitchen/living/dining leading onto a balcony,three double bedrooms(main with a en-suite) and a guest bathroom. Not to be missed!

#### **Features**

- ✓ Lift
- Ceramic Floor
- Entrance Hall
- ✓ A/C
- Double Glazed

- ✓ Kitchen/Dinette
- En Suite
- Gypsum Plastering
- Skirting
- Balcony