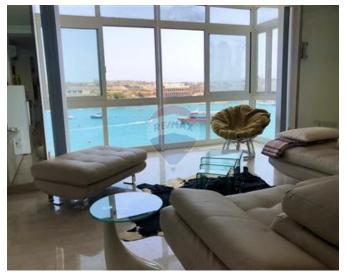

### **Apartment - For Rent - Sliema**

SLIEMA - A modern, fully equipped, furnished apartment with stunning direct seafront views and access via ferry to the beautiful capital of Valletta. The accommodation comprises an open plan kitchen/living/dining room which leads onto a spacious balcony with external furniture, a guest bathroom, three double bedrooms (main with en-suite bathroom). Located in a highly sought-after area with shops (including major brands), supermarkets, cafes, pubs, bars and restaurants close by. Viewings are highly recommended.

# **Gallery**

**Karina Mara do Nascimento** RE/MAX Lettings - Crown

M: 99344935

E: karina@remaxcrown.com

T: 20107480

RE/MAX Lettings - Crown 169, Tower Road , Sliema, Malta