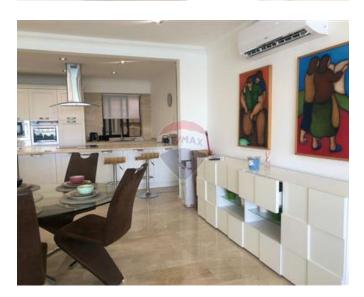

### **Apartment - For Rent - Sliema**

SLIEMA - A modern, fully equipped, furnished apartment with stunning direct seafront views and access via ferry to the beautiful capital of Valletta. The accommodation comprises an open plan kitchen/living/dining room which leads onto a spacious balcony with external furniture, a guest bathroom, three double bedrooms (main with en-suite bathroom). Located in a highly sought-after area with shops (including major brands), supermarkets, cafes, pubs, bars and restaurants close by. Viewings are highly recommended.