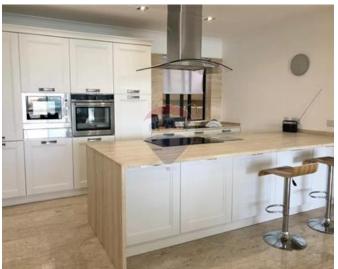

### **Apartment - For Rent - Sliema**

SLIEMA - A modern, fully equipped, furnished apartment with stunning direct seafront views and access via ferry to the beautiful capital of Valletta. The accommodation comprises an open plan kitchen/living/dining room which leads onto a spacious balcony with external furniture, a guest bathroom, three double bedrooms (main with en-suite bathroom). Located in a highly sought-after area with shops (including major brands), supermarkets, cafes, pubs, bars and restaurants close by. Viewings are highly recommended.

# **Gallery**

**Karina Mara do Nascimento** RE/MAX Lettings - Crown

M: 99344935

E: karina@remaxcrown.com

T: 20107480

RE/MAX Lettings - Crown 169, Tower Road , Sliema, Malta