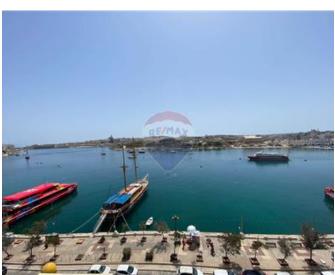

### **Apartment - For Rent - Sliema**

SLIEMA - A modern, fully equipped, furnished apartment with stunning direct seafront views and access via ferry to the beautiful capital of Valletta. The accommodation comprises an open plan kitchen/living/dining room which leads onto a spacious balcony with external furniture, a guest bathroom, three double bedrooms (main with en-suite bathroom). Located in a highly sought-after area with shops (including major brands), supermarkets, cafes, pubs, bars and restaurants close by. Viewings are highly recommended.