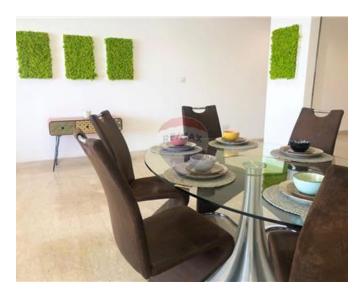

### **Apartment - For Rent - Sliema**

SLIEMA - A modern, fully equipped, furnished apartment with stunning direct seafront views and access via ferry to the beautiful capital of Valletta. The accommodation comprises an open plan kitchen/living/dining room which leads onto a spacious balcony with external furniture, a guest bathroom, three double bedrooms (main with en-suite bathroom). Located in a highly sought-after area with shops (including major brands), supermarkets, cafes, pubs, bars and restaurants close by. Viewings are highly recommended.

#### Rooms

✓ Double Bedroom : 0 x 0 m (0 m2)

✓ Double Bedroom : 0 x 0 m (0 m2)

✓ Double Bedroom : 0 x 0 m (0 m2)

✓ Bathroom : 0 x 0 m (0 m2)

Bathroom Ensuite : 0 x 0 m (0 m2)

Kitchen/Living/Dining: 0 x 0 m (0 m2)