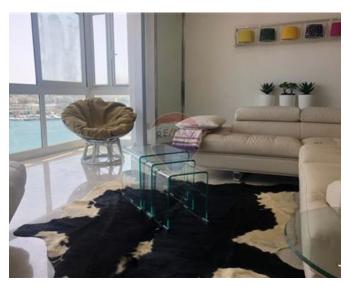

### **Apartment - For Rent - Sliema**

SLIEMA - A modern, fully equipped, furnished apartment with stunning direct seafront views and access via ferry to the beautiful capital of Valletta. The accommodation comprises an open plan kitchen/living/dining room which leads onto a spacious balcony with external furniture, a guest bathroom, three double bedrooms (main with en-suite bathroom). Located in a highly sought-after area with shops (including major brands), supermarkets, cafes, pubs, bars and restaurants close by. Viewings are highly recommended.

#### **Features**

✓ Lift

Water Utility

✓ A/C

En Suite

Electricity Utility

✓ Balcony