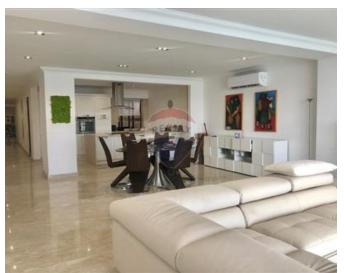

### **Apartment - For Rent - Sliema**

SLIEMA - A modern, fully equipped, furnished apartment with stunning direct seafront views and access via ferry to the beautiful capital of Valletta. The accommodation comprises an open plan kitchen/living/dining room which leads onto a spacious balcony with external furniture, a guest bathroom, three double bedrooms (main with en-suite bathroom). Located in a highly sought-after area with shops (including major brands), supermarkets, cafes, pubs, bars and restaurants close by. Viewings are highly recommended.

#### **Features**

✓ Lift

Water Utility

✓ A/C

En Suite

Electricity Utility

✓ Balcony

#### Rooms

✓ Double Bedroom : 0 x 0 m (0 m2)

✓ Double Bedroom : 0 x 0 m (0 m2)

✓ Double Bedroom : 0 x 0 m (0 m2)

✓ Bathroom : 0 x 0 m (0 m2)

Bathroom Ensuite : 0 x 0 m (0 m2)

Kitchen/Living/Dining: 0 x 0 m (0 m2)