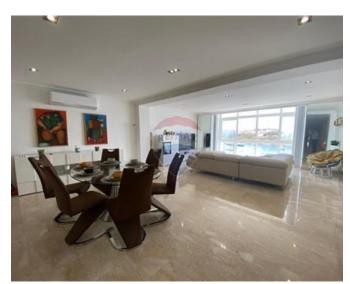

### **Apartment - For Rent - Sliema**

SLIEMA - A modern, fully equipped, furnished apartment with stunning direct seafront views and access via ferry to the beautiful capital of Valletta. The accommodation comprises an open plan kitchen/living/dining room which leads onto a spacious balcony with external furniture, a guest bathroom, three double bedrooms (main with en-suite bathroom). Located in a highly sought-after area with shops (including major brands), supermarkets, cafes, pubs, bars and restaurants close by. Viewings are highly recommended.