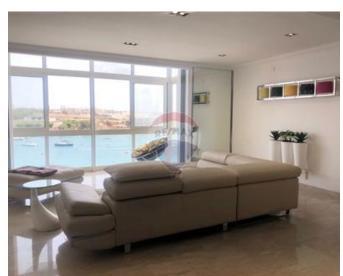

### **Apartment - For Rent - Sliema**

SLIEMA - A modern, fully equipped, furnished apartment with stunning direct seafront views and access via ferry to the beautiful capital of Valletta. The accommodation comprises an open plan kitchen/living/dining room which leads onto a spacious balcony with external furniture, a guest bathroom, three double bedrooms (main with en-suite bathroom). Located in a highly sought-after area with shops (including major brands), supermarkets, cafes, pubs, bars and restaurants close by. Viewings are highly recommended.