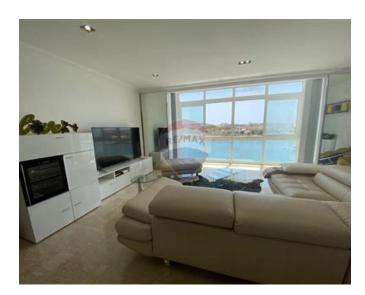

### **Apartment - For Rent - Sliema**

SLIEMA - A modern, fully equipped, furnished apartment with stunning direct seafront views and access via ferry to the beautiful capital of Valletta. The accommodation comprises an open plan kitchen/living/dining room which leads onto a spacious balcony with external furniture, a guest bathroom, three double bedrooms (main with en-suite bathroom). Located in a highly sought-after area with shops (including major brands), supermarkets, cafes, pubs, bars and restaurants close by. Viewings are highly recommended.