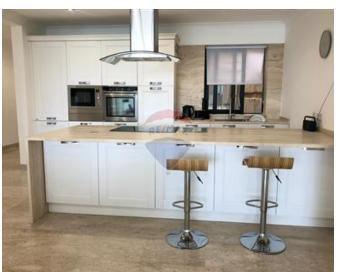

### **Apartment - For Rent - Sliema**

SLIEMA - A modern, fully equipped, furnished apartment with stunning direct seafront views and access via ferry to the beautiful capital of Valletta. The accommodation comprises an open plan kitchen/living/dining room which leads onto a spacious balcony with external furniture, a guest bathroom, three double bedrooms (main with en-suite bathroom). Located in a highly sought-after area with shops (including major brands), supermarkets, cafes, pubs, bars and restaurants close by. Viewings are highly recommended.

#### Rooms

✓ Double Bedroom : 0 x 0 m (0 m2)

✓ Double Bedroom : 0 x 0 m (0 m2)

✓ Double Bedroom : 0 x 0 m (0 m2)

✓ Bathroom : 0 x 0 m (0 m2)

Bathroom Ensuite : 0 x 0 m (0 m2)

Kitchen/Living/Dining: 0 x 0 m (0 m2)