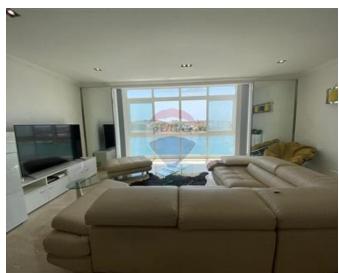

### **Apartment - For Rent - Sliema**

SLIEMA - A modern, fully equipped, furnished apartment with stunning direct seafront views and access via ferry to the beautiful capital of Valletta. The accommodation comprises an open plan kitchen/living/dining room which leads onto a spacious balcony with external furniture, a guest bathroom, three double bedrooms (main with en-suite bathroom). Located in a highly sought-after area with shops (including major brands), supermarkets, cafes, pubs, bars and restaurants close by. Viewings are highly recommended.