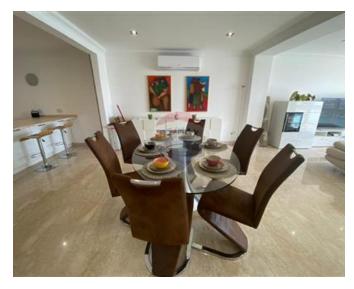

### **Apartment - For Rent - Sliema**

SLIEMA - A modern, fully equipped, furnished apartment with stunning direct seafront views and access via ferry to the beautiful capital of Valletta. The accommodation comprises an open plan kitchen/living/dining room which leads onto a spacious balcony with external furniture, a guest bathroom, three double bedrooms (main with en-suite bathroom). Located in a highly sought-after area with shops (including major brands), supermarkets, cafes, pubs, bars and restaurants close by. Viewings are highly recommended.