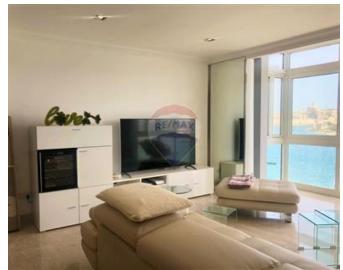

### **Apartment - For Rent - Sliema**

SLIEMA - A modern, fully equipped, furnished apartment with stunning direct seafront views and access via ferry to the beautiful capital of Valletta. The accommodation comprises an open plan kitchen/living/dining room which leads onto a spacious balcony with external furniture, a guest bathroom, three double bedrooms (main with en-suite bathroom). Located in a highly sought-after area with shops (including major brands), supermarkets, cafes, pubs, bars and restaurants close by. Viewings are highly recommended.