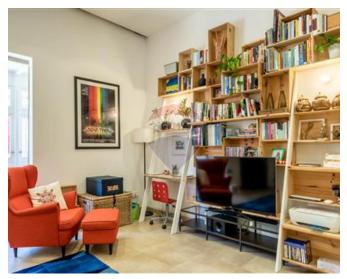

## **Townhouse - For Rent - Sliema**

SLIEMA - A charming townhouse, finished to the highest of standards, situated just seconds away from the seafront, boasting exquisite period features with a touch of modern design. At ground floor level the property consists of an entrance hall, whilst on the first floor it consists of a private living room with a Maltese balcony, a separate dining room, a fully equipped modern kitchen, a guest bathroom, and a box room. On the second floor of this property, one finds a good-sized double bedroom leading onto a terrace, ideal for entertaining, a shower room and a box room. At the same level, there is also another double spare bedroom and at roof top level, there is a single bedroom with a laundry room and a guest toilet room. The house is complemented with Solar panels, decreasing the electricity bills drastically. A finely renovated townhouse, not to be missed.