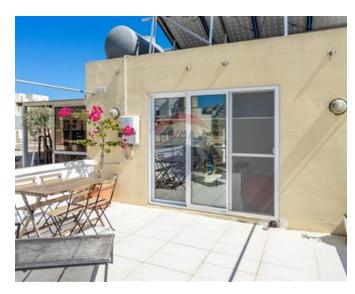

## **Townhouse - For Rent - Sliema**

SLIEMA - A charming townhouse, finished to the highest of standards, situated just seconds away from the seafront, boasting exquisite period features with a touch of modern design. At ground floor level the property consists of an entrance hall, whilst on the first floor it consists of a private living room with a Maltese balcony, a separate dining room, a fully equipped modern kitchen, a guest bathroom, and a box room. On the second floor of this property, one finds a good-sized double bedroom leading onto a terrace, ideal for entertaining, a shower room and a box room. At the same level, there is also another double spare bedroom and at roof top level, there is a single bedroom with a laundry room and a guest toilet room. The house is complemented with Solar panels, decreasing the electricity bills drastically. A finely renovated townhouse, not to be missed.

## **Features**

- Ceramic Floor
- Skirting
- Roof Terrace

- A/C
- Balcony
- Solar Panels