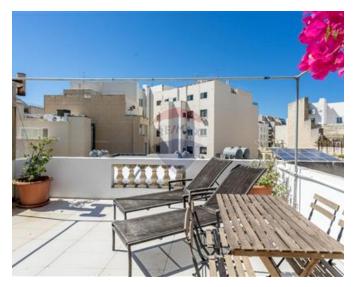

## **Townhouse - For Rent - Sliema**

SLIEMA - A charming townhouse, finished to the highest of standards, situated just seconds away from the seafront, boasting exquisite period features with a touch of modern design. At ground floor level the property consists of an entrance hall, whilst on the first floor it consists of a private living room with a Maltese balcony, a separate dining room, a fully equipped modern kitchen, a guest bathroom, and a box room. On the second floor of this property, one finds a good-sized double bedroom leading onto a terrace, ideal for entertaining, a shower room and a box room. At the same level, there is also another double spare bedroom and at roof top level, there is a single bedroom with a laundry room and a guest toilet room. The house is complemented with Solar panels, decreasing the electricity bills drastically. A finely renovated townhouse, not to be missed.

## **Features**

- Ceramic Floor
- Skirting
- Roof Terrace

- A/C
- Balcony
- Solar Panels