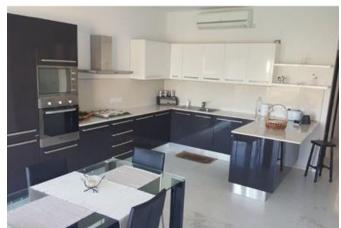

## **Apartment - For Rent - Swieqi**

SWIEQI - Located in a quiet residential area, yet close to all amenities is this stylish apartment, offering a spacious accommodation and enjoying plenty of natural light. Property comprises of an open plan living/dining leading onto a front balcony, a separate and fully equipped kitchen, three bedrooms (main with an en-suite), a guest bathroom, a shower room, a laundry room, a storage room and a back balcony. It is fully furnished and includes all amenities. Viewings are highly recommended!

### Rooms

✓ Laundry : 0 x 0 m (0 m2)

✓ Living/Dining : 0 x 0 m (0 m2)

✓ Kitchen: 0 x 0 m (0 m2)

✓ Double Bedroom : 0 x 0 m (0 m2)

✓ Double Bedroom : 0 x 0 m (0 m2)

✓ Double Bedroom : 0 x 0 m (0 m2)

✓ Bathroom : 0 x 0 m (0 m2)