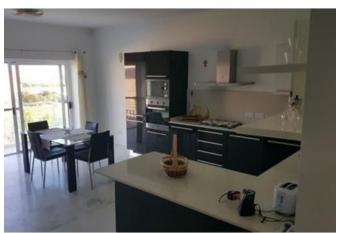

## **Apartment - For Rent - Swieqi**

SWIEQI - Located in a quiet residential area, yet close to all amenities is this stylish apartment, offering a spacious accommodation and enjoying plenty of natural light. Property comprises of an open plan living/dining leading onto a front balcony, a separate and fully equipped kitchen, three bedrooms (main with an en-suite), a guest bathroom, a shower room, a laundry room, a storage room and a back balcony. It is fully furnished and includes all amenities. Viewings are highly recommended!

### Rooms

✓ Laundry : 0 x 0 m (0 m2)

✓ Living/Dining : 0 x 0 m (0 m2)

✓ Kitchen: 0 x 0 m (0 m2)

✓ Double Bedroom : 0 x 0 m (0 m2)

✓ Double Bedroom : 0 x 0 m (0 m2)

✓ Double Bedroom : 0 x 0 m (0 m2)

✓ Bathroom : 0 x 0 m (0 m2)