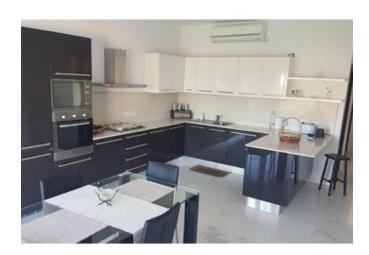

## **Apartment - For Rent - Swieqi**

SWIEQI - Located in a quiet residential area, yet close to all amenities is this stylish apartment, offering a spacious accommodation and enjoying plenty of natural light. Property comprises of an open plan living/dining leading onto a front balcony, a separate and fully equipped kitchen, three bedrooms (main with an en-suite), a guest bathroom, a shower room, a laundry room, a storage room and a back balcony. It is fully furnished and includes all amenities. Viewings are highly recommended!

### Rooms

✓ Laundry : 0 x 0 m (0 m2)

✓ Living/Dining : 0 x 0 m (0 m2)

✓ Kitchen: 0 x 0 m (0 m2)

✓ Double Bedroom : 0 x 0 m (0 m2)

✓ Double Bedroom : 0 x 0 m (0 m2)

✓ Double Bedroom : 0 x 0 m (0 m2)

✓ Bathroom : 0 x 0 m (0 m2)