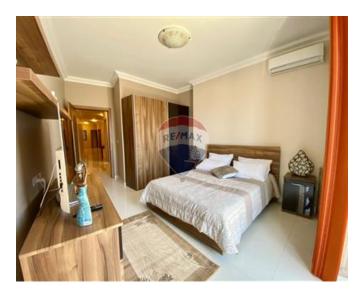

# **Apartment - For Rent - Gharghur**

GHARGHUR- Highly furnished apartment measuring 220 sqm situated in a smart block. The apartment is located in a quiet area yet close to all amenities. It consists of a combined kitchen/living/dining, a guest bathroom, and three double bedrooms(main with en-suite), all the bedrooms have a balcony, plenty of storage and natural light. The kitchen has a dishwasher, an American stylish freezer and fridge, and a table with 8 seats. Complimenting this apartment is a spacious front terrace with fantastic open views ideal for entertaining. Viewings are highly recommended!

### Rooms

- Double Bedroom : 0 x 0 m (0 m2)
- Double Bedroom : 0 x 0 m (0 m2)
- Double Bedroom : 0 x 0 m (0 m2)
- Bathroom : 0 x 0 m (0 m2)
- Bathroom Ensuite : 0 x 0 m (0 m2)

# Gallery

Karina Mara do Nascimento RE/MAX Lettings - Crown

M: 99344935 E: karina@remaxcrown.com T: 20107480

**RE/MAX Lettings - Crown** 169, Tower Road , Sliema, Malta