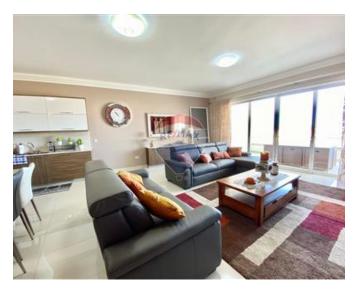

# **Apartment - For Rent - Gharghur**

GHARGHUR- Highly furnished apartment measuring 220 sqm situated in a smart block. The apartment is located in a quiet area yet close to all amenities. It consists of a combined kitchen/living/dining, a guest bathroom, and three double bedrooms(main with en-suite), all the bedrooms have a balcony, plenty of storage and natural light. The kitchen has a dishwasher, an American stylish freezer and fridge, and a table with 8 seats. Complimenting this apartment is a spacious front terrace with fantastic open views ideal for entertaining. Viewings are highly recommended!

# Gallery

Karina Mara do Nascimento RE/MAX Lettings - Crown

M: 99344935 E: karina@remaxcrown.com T: 20107480

**RE/MAX Lettings - Crown** 169, Tower Road , Sliema, Malta