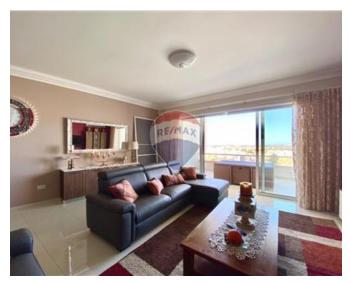

# **Apartment - For Rent - Gharghur**

GHARGHUR- Highly furnished apartment measuring 220 sqm situated in a smart block. The apartment is located in a quiet area yet close to all amenities. It consists of a combined kitchen/living/dining, a guest bathroom, and three double bedrooms(main with en-suite), all the bedrooms have a balcony, plenty of storage and natural light. The kitchen has a dishwasher, an American stylish freezer and fridge, and a table with 8 seats. Complimenting this apartment is a spacious front terrace with fantastic open views ideal for entertaining. Viewings are highly recommended!

# Gallery

Karina Mara do Nascimento RE/MAX Lettings - Crown

M: 99344935 E: karina@remaxcrown.com T: 20107480

**RE/MAX Lettings - Crown** 169, Tower Road , Sliema, Malta