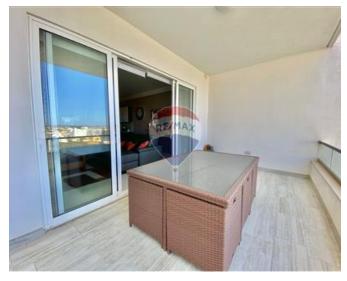

# **Apartment - For Rent - Gharghur**

GHARGHUR- Highly furnished apartment measuring 220 sqm situated in a smart block. The apartment is located in a quiet area yet close to all amenities. It consists of a combined kitchen/living/dining, a guest bathroom, and three double bedrooms(main with en-suite), all the bedrooms have a balcony, plenty of storage and natural light. The kitchen has a dishwasher, an American stylish freezer and fridge, and a table with 8 seats. Complimenting this apartment is a spacious front terrace with fantastic open views ideal for entertaining. Viewings are highly recommended!