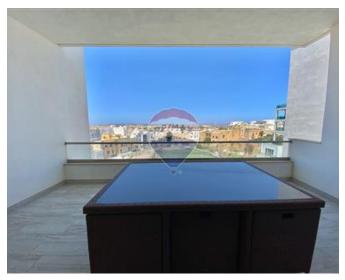

# **Apartment - For Rent - Gharghur**

GHARGHUR- Highly furnished apartment measuring 220 sqm situated in a smart block. The apartment is located in a quiet area yet close to all amenities. It consists of a combined kitchen/living/dining, a guest bathroom, and three double bedrooms(main with en-suite), all the bedrooms have a balcony, plenty of storage and natural light. The kitchen has a dishwasher, an American stylish freezer and fridge, and a table with 8 seats. Complimenting this apartment is a spacious front terrace with fantastic open views ideal for entertaining. Viewings are highly recommended!

# Gallery

Karina Mara do Nascimento RE/MAX Lettings - Crown

M: 99344935 E: karina@remaxcrown.com T: 20107480

**RE/MAX Lettings - Crown** 169, Tower Road , Sliema, Malta