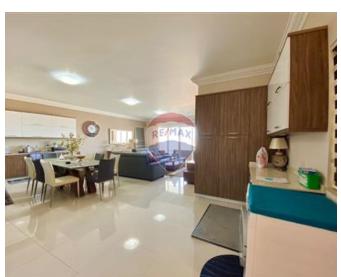

# **Apartment - For Rent - Gharghur**

GHARGHUR- Highly furnished apartment measuring 220 sqm situated in a smart block. The apartment is located in a quiet area yet close to all amenities. It consists of a combined kitchen/living/dining, a guest bathroom, and three double bedrooms(main with en-suite), all the bedrooms have a balcony, plenty of storage and natural light. The kitchen has a dishwasher, an American stylish freezer and fridge, and a table with 8 seats. Complimenting this apartment is a spacious front terrace with fantastic open views ideal for entertaining. Viewings are highly recommended!

# Gallery

Karina Mara do Nascimento RE/MAX Lettings - Crown

M: 99344935 E: karina@remaxcrown.com T: 20107480

**RE/MAX Lettings - Crown** 169, Tower Road , Sliema, Malta