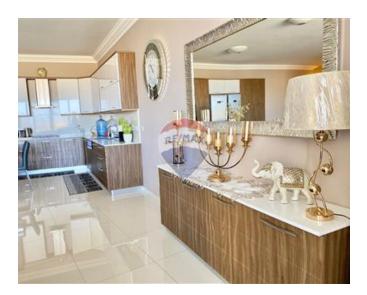

# **Apartment - For Rent - Gharghur**

GHARGHUR- Highly furnished apartment measuring 220 sqm situated in a smart block. The apartment is located in a quiet area yet close to all amenities. It consists of a combined kitchen/living/dining, a guest bathroom, and three double bedrooms(main with en-suite), all the bedrooms have a balcony, plenty of storage and natural light. The kitchen has a dishwasher, an American stylish freezer and fridge, and a table with 8 seats. Complimenting this apartment is a spacious front terrace with fantastic open views ideal for entertaining. Viewings are highly recommended!

# Gallery

Karina Mara do Nascimento RE/MAX Lettings - Crown

M: 99344935 E: karina@remaxcrown.com T: 20107480

**RE/MAX Lettings - Crown** 169, Tower Road , Sliema, Malta