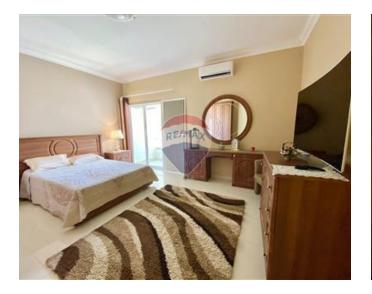

# **Apartment - For Rent - Gharghur**

GHARGHUR- Highly furnished apartment measuring 220 sqm situated in a smart block. The apartment is located in a quiet area yet close to all amenities. It consists of a combined kitchen/living/dining, a guest bathroom, and three double bedrooms(main with en-suite), all the bedrooms have a balcony, plenty of storage and natural light. The kitchen has a dishwasher, an American stylish freezer and fridge, and a table with 8 seats. Complimenting this apartment is a spacious front terrace with fantastic open views ideal for entertaining. Viewings are highly recommended!