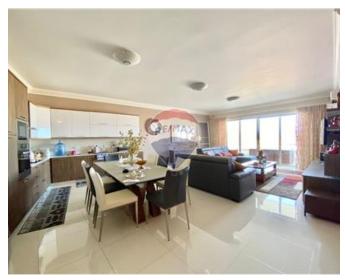

# **Apartment - For Rent - Gharghur**

GHARGHUR- Highly furnished apartment measuring 220 sqm situated in a smart block. The apartment is located in a quiet area yet close to all amenities. It consists of a combined kitchen/living/dining, a guest bathroom, and three double bedrooms(main with en-suite), all the bedrooms have a balcony, plenty of storage and natural light. The kitchen has a dishwasher, an American stylish freezer and fridge, and a table with 8 seats. Complimenting this apartment is a spacious front terrace with fantastic open views ideal for entertaining. Viewings are highly recommended!

# Gallery

Karina Mara do Nascimento RE/MAX Lettings - Crown

M: 99344935 E: karina@remaxcrown.com T: 20107480

**RE/MAX Lettings - Crown** 169, Tower Road , Sliema, Malta