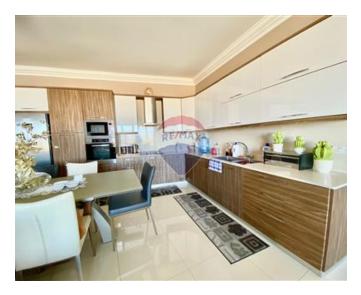

# **Apartment - For Rent - Gharghur**

GHARGHUR- Highly furnished apartment measuring 220 sqm situated in a smart block. The apartment is located in a quiet area yet close to all amenities. It consists of a combined kitchen/living/dining, a guest bathroom, and three double bedrooms(main with en-suite), all the bedrooms have a balcony, plenty of storage and natural light. The kitchen has a dishwasher, an American stylish freezer and fridge, and a table with 8 seats. Complimenting this apartment is a spacious front terrace with fantastic open views ideal for entertaining. Viewings are highly recommended!

# Gallery

Karina Mara do Nascimento RE/MAX Lettings - Crown

M: 99344935 E: karina@remaxcrown.com T: 20107480

**RE/MAX Lettings - Crown** 169, Tower Road , Sliema, Malta