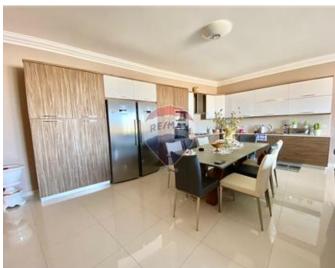

# **Apartment - For Rent - Gharghur**

GHARGHUR- Highly furnished apartment measuring 220 sqm situated in a smart block. The apartment is located in a quiet area yet close to all amenities. It consists of a combined kitchen/living/dining, a guest bathroom, and three double bedrooms(main with en-suite), all the bedrooms have a balcony, plenty of storage and natural light. The kitchen has a dishwasher, an American stylish freezer and fridge, and a table with 8 seats. Complimenting this apartment is a spacious front terrace with fantastic open views ideal for entertaining. Viewings are highly recommended!

# Gallery

Karina Mara do Nascimento RE/MAX Lettings - Crown

M: 99344935 E: karina@remaxcrown.com T: 20107480

**RE/MAX Lettings - Crown** 169, Tower Road , Sliema, Malta