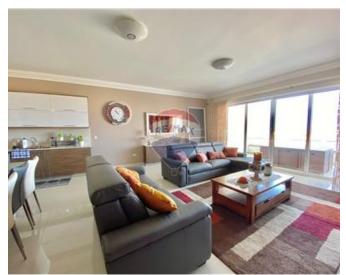

# **Apartment - For Rent - Gharghur**

GHARGHUR- Highly furnished apartment measuring 220 sqm situated in a smart block. The apartment is located in a quiet area yet close to all amenities. It consists of a combined kitchen/living/dining, a guest bathroom, and three double bedrooms(main with en-suite), all the bedrooms have a balcony, plenty of storage and natural light. The kitchen has a dishwasher, an American stylish freezer and fridge, and a table with 8 seats. Complimenting this apartment is a spacious front terrace with fantastic open views ideal for entertaining. Viewings are highly recommended!

# Gallery

Karina Mara do Nascimento RE/MAX Lettings - Crown

M: 99344935 E: karina@remaxcrown.com T: 20107480

**RE/MAX Lettings - Crown** 169, Tower Road , Sliema, Malta