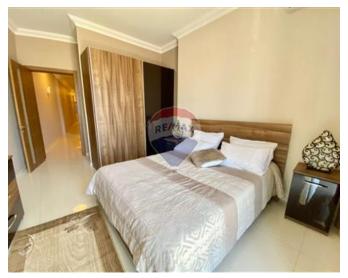

# **Apartment - For Rent - Gharghur**

GHARGHUR- Highly furnished apartment measuring 220 sqm situated in a smart block. The apartment is located in a quiet area yet close to all amenities. It consists of a combined kitchen/living/dining, a guest bathroom, and three double bedrooms(main with en-suite), all the bedrooms have a balcony, plenty of storage and natural light. The kitchen has a dishwasher, an American stylish freezer and fridge, and a table with 8 seats. Complimenting this apartment is a spacious front terrace with fantastic open views ideal for entertaining. Viewings are highly recommended!

# Gallery

Karina Mara do Nascimento RE/MAX Lettings - Crown

M: 99344935 E: karina@remaxcrown.com T: 20107480

**RE/MAX Lettings - Crown** 169, Tower Road , Sliema, Malta