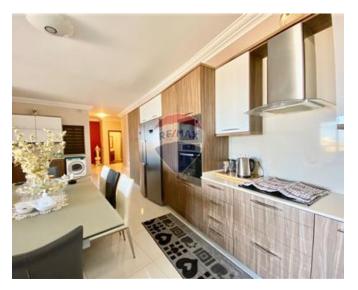

# **Apartment - For Rent - Gharghur**

GHARGHUR- Highly furnished apartment measuring 220 sqm situated in a smart block. The apartment is located in a quiet area yet close to all amenities. It consists of a combined kitchen/living/dining, a guest bathroom, and three double bedrooms(main with en-suite), all the bedrooms have a balcony, plenty of storage and natural light. The kitchen has a dishwasher, an American stylish freezer and fridge, and a table with 8 seats. Complimenting this apartment is a spacious front terrace with fantastic open views ideal for entertaining. Viewings are highly recommended!

# Gallery

Karina Mara do Nascimento RE/MAX Lettings - Crown

M: 99344935 E: karina@remaxcrown.com T: 20107480

**RE/MAX Lettings - Crown** 169, Tower Road , Sliema, Malta