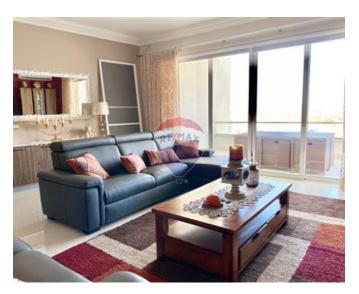

# **Apartment - For Rent - Gharghur**

GHARGHUR- Highly furnished apartment measuring 220 sqm situated in a smart block. The apartment is located in a quiet area yet close to all amenities. It consists of a combined kitchen/living/dining, a guest bathroom, and three double bedrooms(main with en-suite), all the bedrooms have a balcony, plenty of storage and natural light. The kitchen has a dishwasher, an American stylish freezer and fridge, and a table with 8 seats. Complimenting this apartment is a spacious front terrace with fantastic open views ideal for entertaining. Viewings are highly recommended!

# Gallery

Karina Mara do Nascimento RE/MAX Lettings - Crown

M: 99344935 E: karina@remaxcrown.com T: 20107480

**RE/MAX Lettings - Crown** 169, Tower Road , Sliema, Malta