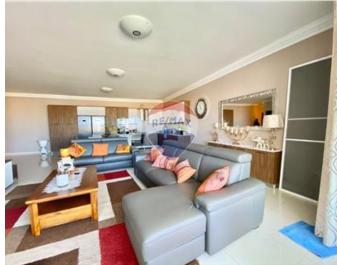

# **Apartment - For Rent - Gharghur**

GHARGHUR- Highly furnished apartment measuring 220 sqm situated in a smart block. The apartment is located in a quiet area yet close to all amenities. It consists of a combined kitchen/living/dining, a guest bathroom, and three double bedrooms(main with en-suite), all the bedrooms have a balcony, plenty of storage and natural light. The kitchen has a dishwasher, an American stylish freezer and fridge, and a table with 8 seats. Complimenting this apartment is a spacious front terrace with fantastic open views ideal for entertaining. Viewings are highly recommended!