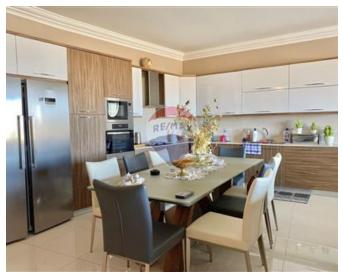

# **Apartment - For Rent - Gharghur**

GHARGHUR- Highly furnished apartment measuring 220 sqm situated in a smart block. The apartment is located in a quiet area yet close to all amenities. It consists of a combined kitchen/living/dining, a guest bathroom, and three double bedrooms(main with en-suite), all the bedrooms have a balcony, plenty of storage and natural light. The kitchen has a dishwasher, an American stylish freezer and fridge, and a table with 8 seats. Complimenting this apartment is a spacious front terrace with fantastic open views ideal for entertaining. Viewings are highly recommended!

# Gallery

Karina Mara do Nascimento RE/MAX Lettings - Crown

M: 99344935 E: karina@remaxcrown.com T: 20107480

**RE/MAX Lettings - Crown** 169, Tower Road , Sliema, Malta