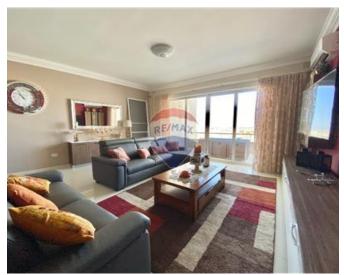

# **Apartment - For Rent - Gharghur**

GHARGHUR- Highly furnished apartment measuring 220 sqm situated in a smart block. The apartment is located in a quiet area yet close to all amenities. It consists of a combined kitchen/living/dining, a guest bathroom, and three double bedrooms(main with en-suite), all the bedrooms have a balcony, plenty of storage and natural light. The kitchen has a dishwasher, an American stylish freezer and fridge, and a table with 8 seats. Complimenting this apartment is a spacious front terrace with fantastic open views ideal for entertaining. Viewings are highly recommended!

# Gallery

Karina Mara do Nascimento RE/MAX Lettings - Crown

M: 99344935 E: karina@remaxcrown.com T: 20107480

**RE/MAX Lettings - Crown** 169, Tower Road , Sliema, Malta