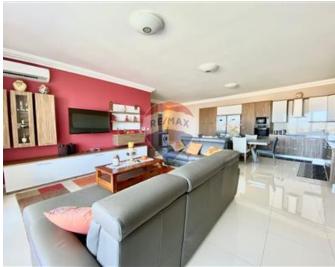

# **Apartment - For Rent - Gharghur**

GHARGHUR- Highly furnished apartment measuring 220 sqm situated in a smart block. The apartment is located in a quiet area yet close to all amenities. It consists of a combined kitchen/living/dining, a guest bathroom, and three double bedrooms(main with en-suite), all the bedrooms have a balcony, plenty of storage and natural light. The kitchen has a dishwasher, an American stylish freezer and fridge, and a table with 8 seats. Complimenting this apartment is a spacious front terrace with fantastic open views ideal for entertaining. Viewings are highly recommended!

# Gallery

Karina Mara do Nascimento RE/MAX Lettings - Crown

M: 99344935 E: karina@remaxcrown.com T: 20107480

**RE/MAX Lettings - Crown** 169, Tower Road , Sliema, Malta