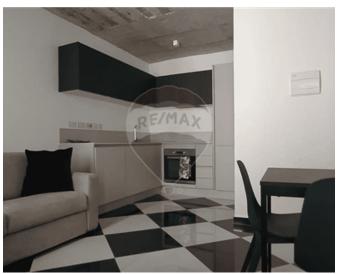

## Penthouse - For Rent - St Julian's

St Julian- New to the market. A bright and spacious penthouse located just off the seafront and close to all amenities. Finished to very high standards. This property comprises an open plan Kitchen/Living/ dining which leads onto a large terrace with Jacuzzi enjoying great views, one double bedroom and a guest room with a sofa bed. The property is being offered fully equipped with a TV, washing machine and fully air-conditioned

#### Rooms

- Double Bedroom : 0 x 0 m (0 m2)
- Kitchen/Living/Dining : 0 x 0 m (0 m2)
- Bathroom : 0 x 0 m (0 m2)

- Ceramic Floor
- Electricity Utility
- Terrace