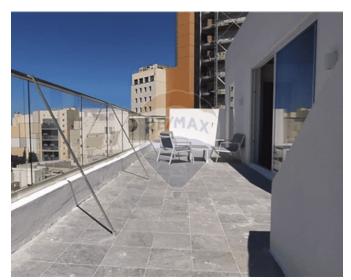

## Penthouse - For Rent - St Julian's

St Julian- New to the market. A bright and spacious penthouse located just off the seafront and close to all amenities. Finished to very high standards. This property comprises an open plan Kitchen/Living/ dining which leads onto a large terrace with Jacuzzi enjoying great views, one double bedroom and a guest room with a sofa bed. The property is being offered fully equipped with a TV, washing machine and fully air-conditioned

#### Rooms

- Double Bedroom : 0 x 0 m (0 m2)
- Kitchen/Living/Dining : 0 x 0 m (0 m2)
- Bathroom : 0 x 0 m (0 m2)

- Ceramic Floor
- Electricity Utility
- Terrace