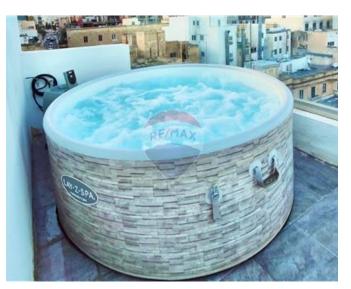

## Penthouse - For Rent - St Julian's

St Julian- New to the market. A bright and spacious penthouse located just off the seafront and close to all amenities. Finished to very high standards. This property comprises an open plan Kitchen/Living/ dining which leads onto a large terrace with Jacuzzi enjoying great views, one double bedroom and a guest room with a sofa bed. The property is being offered fully equipped with a TV, washing machine and fully air-conditioned