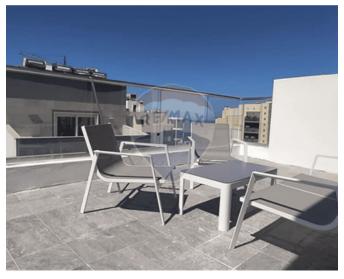

## Penthouse - For Rent - St Julian's

St Julian- New to the market. A bright and spacious penthouse located just off the seafront and close to all amenities. Finished to very high standards. This property comprises an open plan Kitchen/Living/ dining which leads onto a large terrace with Jacuzzi enjoying great views, one double bedroom and a guest room with a sofa bed. The property is being offered fully equipped with a TV, washing machine and fully air-conditioned