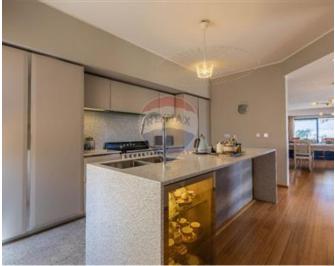

## Penthouse - For Rent - St Julian's

ST JULIAN"S - Five bedrooms seafront penthouse served with lift and enjoying stunning sea views from Spinola bay up to Balluta area. Layout is in the form of a spacious entrance hall, a living/dining area, a kitchen/breakfast area, and a well-sized balcony with views, four double bedrooms (all having en-suite) and a single bedroom. This property is being offered fully furnished and measuring 430SQM, also with parquet flooring, dishwasher and two cars spaces. This is a not to be missed property.