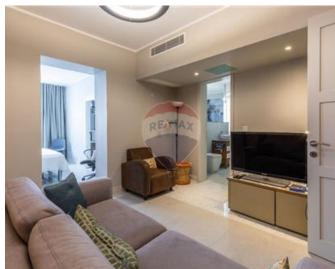

## Penthouse - For Rent - St Julian's

ST JULIAN"S - Five bedrooms seafront penthouse served with lift and enjoying stunning sea views from Spinola bay up to Balluta area. Layout is in the form of a spacious entrance hall, a living/dining area, a kitchen/breakfast area, and a well-sized balcony with views, four double bedrooms (all having en-suite) and a single bedroom. This property is being offered fully furnished and measuring 430SQM, also with parquet flooring, dishwasher and two cars spaces. This is a not to be missed property.

### Rooms

- Double Bedroom : 0 x 0 m (0 m2)
- Double Bedroom : 0 x 0 m (0 m2)
- Double Bedroom : 0 x 0 m (0 m2)
- Double Bedroom : 0 x 0 m (0 m2)
- ✓ Single Bedroom : 0 x 0 m (0 m2)
- Bathroom Ensuite : 0 x 0 m (0 m2)
- Bathroom Ensuite : 0 x 0 m (0 m2)
- Bathroom Ensuite : 0 x 0 m (0 m2)
- Bathroom Ensuite : 0 x 0 m (0 m2)
- Kitchen/Living/Dining : 0 x 0 m (0 m2)