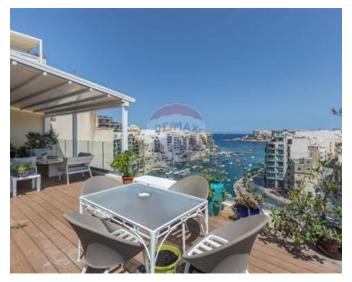

## Penthouse - For Rent - St Julian's

ST JULIAN"S - Five bedrooms seafront penthouse served with lift and enjoying stunning sea views from Spinola bay up to Balluta area. Layout is in the form of a spacious entrance hall, a living/dining area, a kitchen/breakfast area, and a well-sized balcony with views, four double bedrooms (all having en-suite) and a single bedroom. This property is being offered fully furnished and measuring 430SQM, also with parquet flooring, dishwasher and two cars spaces. This is a not to be missed property.

#### **Features**

🗸 Lift

✓ Walk in Wardrobe

Terrace