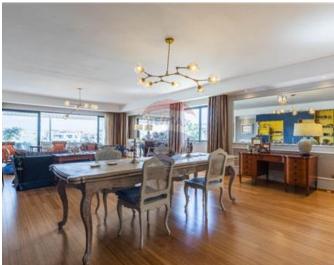

## Penthouse - For Rent - St Julian's

ST JULIAN"S - Five bedrooms seafront penthouse served with lift and enjoying stunning sea views from Spinola bay up to Balluta area. Layout is in the form of a spacious entrance hall, a living/dining area, a kitchen/breakfast area, and a well-sized balcony with views, four double bedrooms (all having en-suite) and a single bedroom. This property is being offered fully furnished and measuring 430SQM, also with parquet flooring, dishwasher and two cars spaces. This is a not to be missed property.