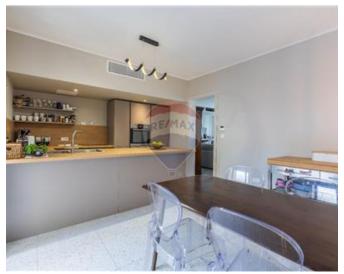

## Penthouse - For Rent - St Julian's

ST JULIAN"S - Five bedrooms seafront penthouse served with lift and enjoying stunning sea views from Spinola bay up to Balluta area. Layout is in the form of a spacious entrance hall, a living/dining area, a kitchen/breakfast area, and a well-sized balcony with views, four double bedrooms (all having en-suite) and a single bedroom. This property is being offered fully furnished and measuring 430SQM, also with parquet flooring, dishwasher and two cars spaces. This is a not to be missed property.