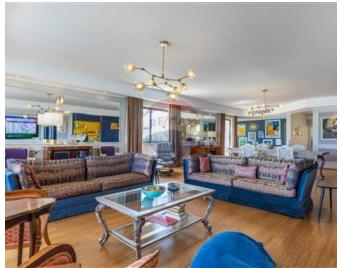

## Penthouse - For Rent - St Julian's

ST JULIAN"S - Five bedrooms seafront penthouse served with lift and enjoying stunning sea views from Spinola bay up to Balluta area. Layout is in the form of a spacious entrance hall, a living/dining area, a kitchen/breakfast area, and a well-sized balcony with views, four double bedrooms (all having en-suite) and a single bedroom. This property is being offered fully furnished and measuring 430SQM, also with parquet flooring, dishwasher and two cars spaces. This is a not to be missed property.