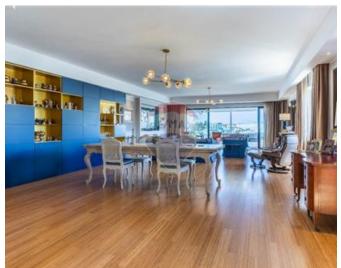

## Penthouse - For Rent - St Julian's

ST JULIAN"S - Five bedrooms seafront penthouse served with lift and enjoying stunning sea views from Spinola bay up to Balluta area. Layout is in the form of a spacious entrance hall, a living/dining area, a kitchen/breakfast area, and a well-sized balcony with views, four double bedrooms (all having en-suite) and a single bedroom. This property is being offered fully furnished and measuring 430SQM, also with parquet flooring, dishwasher and two cars spaces. This is a not to be missed property.