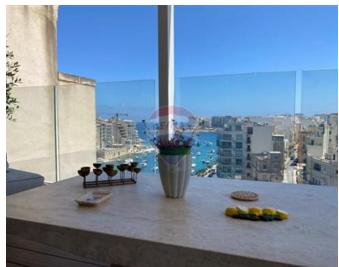

## Penthouse - For Rent - St Julian's

ST JULIAN"S - Five bedrooms seafront penthouse served with lift and enjoying stunning sea views from Spinola bay up to Balluta area. Layout is in the form of a spacious entrance hall, a living/dining area, a kitchen/breakfast area, and a well-sized balcony with views, four double bedrooms (all having en-suite) and a single bedroom. This property is being offered fully furnished and measuring 430SQM, also with parquet flooring, dishwasher and two cars spaces. This is a not to be missed property.