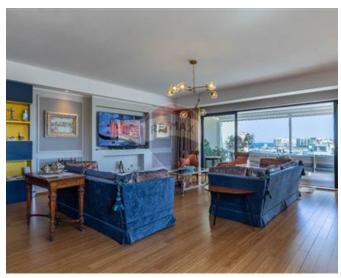

## Penthouse - For Rent - St Julian's

ST JULIAN"S - Five bedrooms seafront penthouse served with lift and enjoying stunning sea views from Spinola bay up to Balluta area. Layout is in the form of a spacious entrance hall, a living/dining area, a kitchen/breakfast area, and a well-sized balcony with views, four double bedrooms (all having en-suite) and a single bedroom. This property is being offered fully furnished and measuring 430SQM, also with parquet flooring, dishwasher and two cars spaces. This is a not to be missed property.