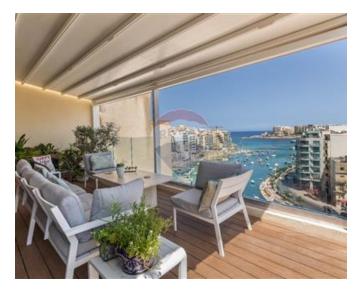

## Penthouse - For Rent - St Julian's

ST JULIAN"S - Five bedrooms seafront penthouse served with lift and enjoying stunning sea views from Spinola bay up to Balluta area. Layout is in the form of a spacious entrance hall, a living/dining area, a kitchen/breakfast area, and a well-sized balcony with views, four double bedrooms (all having en-suite) and a single bedroom. This property is being offered fully furnished and measuring 430SQM, also with parquet flooring, dishwasher and two cars spaces. This is a not to be missed property.

#### **Features**

🗸 Lift

✓ Walk in Wardrobe

Terrace