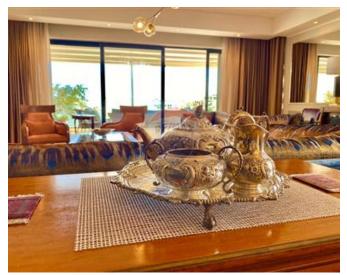

## Penthouse - For Rent - St Julian's

ST JULIAN"S - Five bedrooms seafront penthouse served with lift and enjoying stunning sea views from Spinola bay up to Balluta area. Layout is in the form of a spacious entrance hall, a living/dining area, a kitchen/breakfast area, and a well-sized balcony with views, four double bedrooms (all having en-suite) and a single bedroom. This property is being offered fully furnished and measuring 430SQM, also with parquet flooring, dishwasher and two cars spaces. This is a not to be missed property.