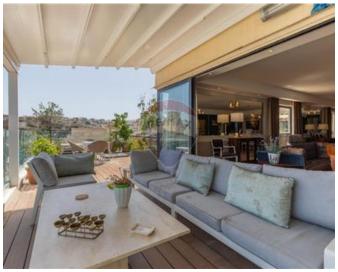

## Penthouse - For Rent - St Julian's

ST JULIAN"S - Five bedrooms seafront penthouse served with lift and enjoying stunning sea views from Spinola bay up to Balluta area. Layout is in the form of a spacious entrance hall, a living/dining area, a kitchen/breakfast area, and a well-sized balcony with views, four double bedrooms (all having en-suite) and a single bedroom. This property is being offered fully furnished and measuring 430SQM, also with parquet flooring, dishwasher and two cars spaces. This is a not to be missed property.

#### **Features**

🗸 Lift

✓ Walk in Wardrobe

Terrace