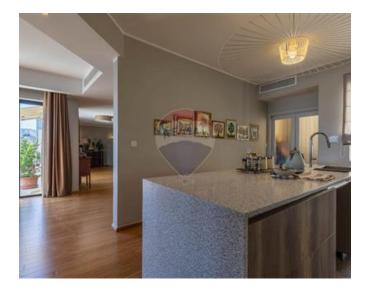

## Penthouse - For Rent - St Julian's

ST JULIAN"S - Five bedrooms seafront penthouse served with lift and enjoying stunning sea views from Spinola bay up to Balluta area. Layout is in the form of a spacious entrance hall, a living/dining area, a kitchen/breakfast area, and a well-sized balcony with views, four double bedrooms (all having en-suite) and a single bedroom. This property is being offered fully furnished and measuring 430SQM, also with parquet flooring, dishwasher and two cars spaces. This is a not to be missed property.