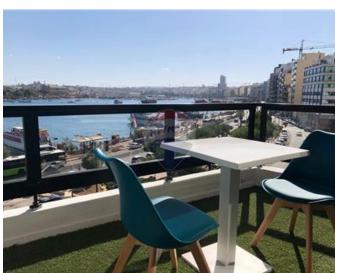

## **Apartment - For Rent - Sliema**

SLIEMA - A luxurious apartment, situated in a prime area, close to all amenities. Layout is in the form of a welcoming entrance hall, a lounge/dining which leads onto a large terrace enjoying breathtaking sea views, views of the Valletta harbour and beyond; a separate fully equipped kitchen/breakfast, two double bedrooms, two bathrooms, a laundry room and ample storage space. Property is fully air-conditioned and fully equipped with modern day gadgets. Be the first to view this stunning home!