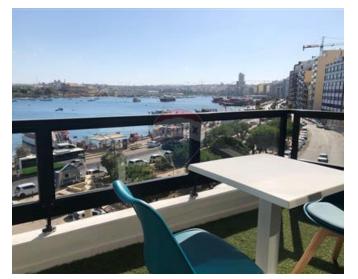

## **Apartment - For Rent - Sliema**

SLIEMA - A luxurious apartment, situated in a prime area, close to all amenities. Layout is in the form of a welcoming entrance hall, a lounge/dining which leads onto a large terrace enjoying breathtaking sea views, views of the Valletta harbour and beyond; a separate fully equipped kitchen/breakfast, two double bedrooms, two bathrooms, a laundry room and ample storage space. Property is fully air-conditioned and fully equipped with modern day gadgets. Be the first to view this stunning home!