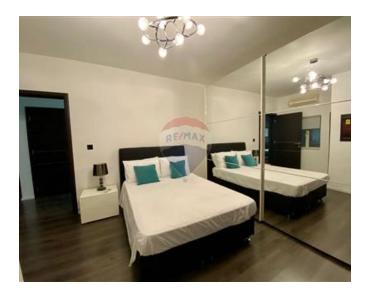

## **Apartment - For Rent - Sliema**

SLIEMA - A luxurious apartment, situated in a prime area, close to all amenities. Layout is in the form of a welcoming entrance hall, a lounge/dining which leads onto a large terrace enjoying breathtaking sea views, views of the Valletta harbour and beyond; a separate fully equipped kitchen/breakfast, two double bedrooms, two bathrooms, a laundry room and ample storage space. Property is fully air-conditioned and fully equipped with modern day gadgets. Be the first to view this stunning home!

### Rooms

Bathroom : 0 x 0 m (0 m2)

✓ Double Bedroom : 0 x 0 m (0 m2)

✓ Living/Dining : 0 x 0 m (0 m2)

✓ Laundry: 0 x 0 m (0 m2)

✓ Bathroom : 0 x 0 m (0 m2)

✓ Double Bedroom : 0 x 0 m (0 m2)

Kitchen: 0 x 0 m (0 m2)