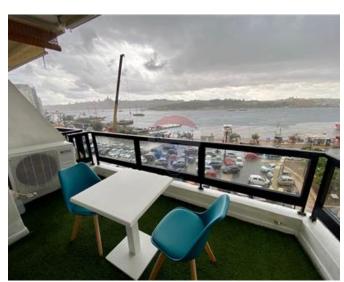

## **Apartment - For Rent - Sliema**

SLIEMA - A luxurious apartment, situated in a prime area, close to all amenities. Layout is in the form of a welcoming entrance hall, a lounge/dining which leads onto a large terrace enjoying breathtaking sea views, views of the Valletta harbour and beyond; a separate fully equipped kitchen/breakfast, two double bedrooms, two bathrooms, a laundry room and ample storage space. Property is fully air-conditioned and fully equipped with modern day gadgets. Be the first to view this stunning home!