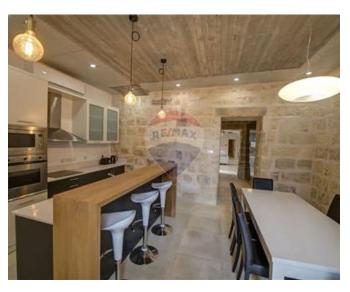

### Farmhouse - For Rent - Qormi

QORMI - Beautiful and authentic semi detached farmhouse located just off Tal- Vitorja Qormi in the area called Tal-Hlas, restored to its original state with a modern touch up. The property has ample of natural light and consists of a common entrance. Layout is in the form of a kitchen/dining, a living room, two bedrooms(main with an en-suite), and a guest bathroom. Property has a back garden enjoying tranquility fresh air and lovely greenery views. Parking space available.

#### Rooms

- ✓ Kitchen/Dining: 0 x 0 m (0 m2)
- ✓ Living: 0 x 0 m (0 m2)
- ✓ Double Bedroom : 0 x 0 m (0 m2)
- ✓ Double Bedroom : 0 x 0 m (0 m2)
- Bathroom: 0 x 0 m (0 m2)
- ✓ Bathroom Ensuite : 0 x 0 m (0 m2)