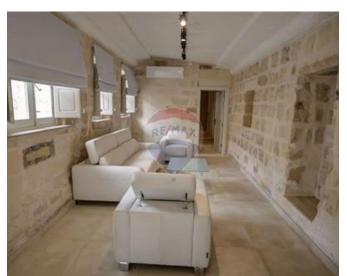

### Farmhouse - For Rent - Qormi

QORMI - Beautiful and authentic semi detached farmhouse located just off Tal- Vitorja Qormi in the area called Tal-Hlas, restored to its original state with a modern touch up. The property has ample of natural light and consists of a common entrance. Layout is in the form of a kitchen/dining, a living room, two bedrooms(main with an en-suite), and a guest bathroom. Property has a back garden enjoying tranquility fresh air and lovely greenery views. Parking space available.

#### **Features**

- ✓ Kitchen/Dinette
- ✓ Water Utility
- Soffit Ceilings
- ✓ A/C
- Yard
- Balcony
- Video Intercom

- En Suite
- Electricity Utility
- Gypsum Plastering
- Skirting
- Central Courtyard
- Back Yard