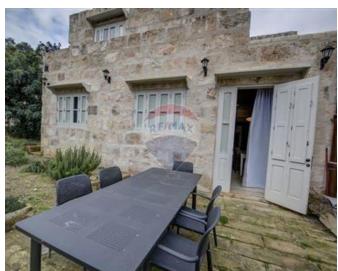

### Farmhouse - For Rent - Qormi

QORMI - Beautiful and authentic semi detached farmhouse located just off Tal- Vitorja Qormi in the area called Tal-Hlas, restored to its original state with a modern touch up. The property has ample of natural light and consists of a common entrance. Layout is in the form of a kitchen/dining, a living room, two bedrooms(main with an en-suite), and a guest bathroom. Property has a back garden enjoying tranquility fresh air and lovely greenery views. Parking space available.

#### **Features**

- ✓ Kitchen/Dinette
- ✓ Water Utility
- Soffit Ceilings
- ✓ A/C
- Yard
- Balcony
- Video Intercom

- En Suite
- Electricity Utility
- Gypsum Plastering
- Skirting
- Central Courtyard
- Back Yard