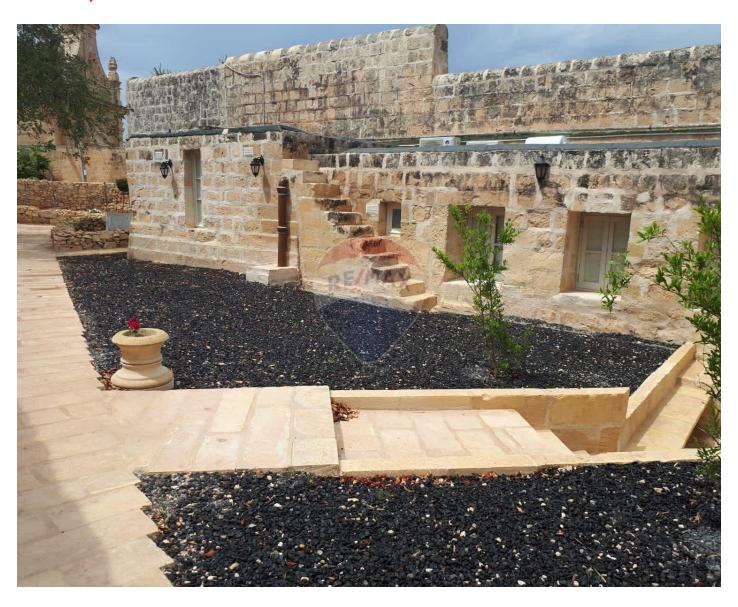

### Farmhouse - For Rent - Qormi

QORMI - Beautiful and authentic semi detached farmhouse located just off Tal- Vitorja Qormi in the area called Tal-Hlas, restored to its original state with a modern touch up. The property has ample of natural light and consists of a common entrance. Layout is in the form of a kitchen/dining, a living room, two bedrooms(main with an en-suite), and a guest bathroom. Property has a back garden enjoying tranquility fresh air and lovely greenery views. Parking space available.

# **Gallery**