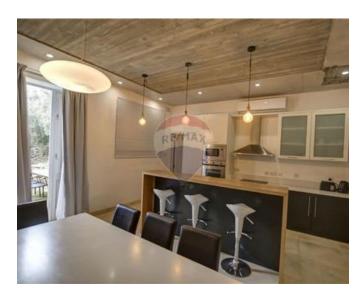

### Farmhouse - For Rent - Qormi

QORMI - Beautiful and authentic semi detached farmhouse located just off Tal- Vitorja Qormi in the area called Tal-Hlas, restored to its original state with a modern touch up. The property has ample of natural light and consists of a common entrance. Layout is in the form of a kitchen/dining, a living room, two bedrooms(main with an en-suite), and a guest bathroom. Property has a back garden enjoying tranquility fresh air and lovely greenery views. Parking space available.

#### Rooms

- ✓ Kitchen/Dining: 0 x 0 m (0 m2)
- ✓ Living: 0 x 0 m (0 m2)
- ✓ Double Bedroom : 0 x 0 m (0 m2)
- ✓ Double Bedroom : 0 x 0 m (0 m2)
- Bathroom: 0 x 0 m (0 m2)
- ✓ Bathroom Ensuite : 0 x 0 m (0 m2)