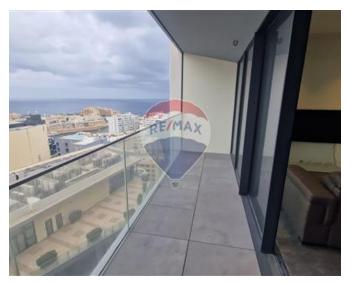

## **Apartment - For Rent - St Julian's**

MERCURY TOWERS – This brand new 85 SQMT (75 indoor) 1 bedroom apartment forming a part of Mercury Towers located on the 14th floor enjoys world-class amenities within the building including 2 pools, restaurants, gym, spa, shops, etc. Upon entering the apartment one finds a bedroom with a queen-sized bed with the highest quality mattress. The bathroom offers a very spacious walk-in shower. The third room is in the form of open open-plan kitchen/dining/living with large floor-to-ceiling windows offering sea views and access to the 10 SQMT balcony with a table and chairs. The kitchen is fully equipped with an induction cooker, energy-saving oven, coffee machine, and more. The living part of the room has a sofa and a TV. Lots of natural light everywhere in the apartment. Overall great apartment in Malta's number-one location.