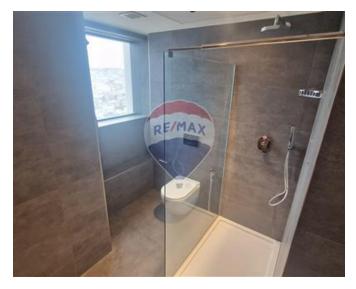

## **Apartment - For Rent - St Julian's**

MERCURY TOWERS – This brand new 85 SQMT (75 indoor) 1 bedroom apartment forming a part of Mercury Towers located on the 14th floor enjoys world-class amenities within the building including 2 pools, restaurants, gym, spa, shops, etc. Upon entering the apartment one finds a bedroom with a queen-sized bed with the highest quality mattress. The bathroom offers a very spacious walk-in shower. The third room is in the form of open open-plan kitchen/dining/living with large floor-to-ceiling windows offering sea views and access to the 10 SQMT balcony with a table and chairs. The kitchen is fully equipped with an induction cooker, energy-saving oven, coffee machine, and more. The living part of the room has a sofa and a TV. Lots of natural light everywhere in the apartment. Overall great apartment in Malta's number-one location.