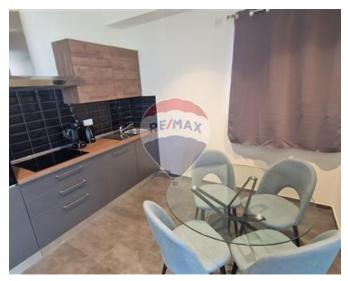

## **Apartment - For Rent - St Julian's**

MERCURY TOWERS – This brand new 85 SQMT (75 indoor) 1 bedroom apartment forming a part of Mercury Towers located on the 14th floor enjoys world-class amenities within the building including 2 pools, restaurants, gym, spa, shops, etc. Upon entering the apartment one finds a bedroom with a queen-sized bed with the highest quality mattress. The bathroom offers a very spacious walk-in shower. The third room is in the form of open open-plan kitchen/dining/living with large floor-to-ceiling windows offering sea views and access to the 10 SQMT balcony with a table and chairs. The kitchen is fully equipped with an induction cooker, energy-saving oven, coffee machine, and more. The living part of the room has a sofa and a TV. Lots of natural light everywhere in the apartment. Overall great apartment in Malta's number-one location.

# **Gallery**

Indrit Disha RE/MAX Lettings - Crown

M: 77119199

E: indrit@remaxcrown.com

T: 20107480

RE/MAX Lettings - Crown 169, Tower Road , Sliema, Malta