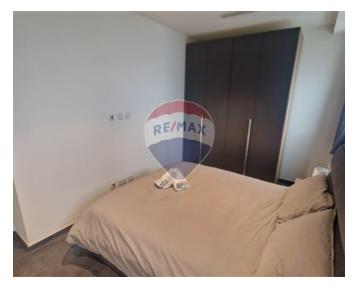

## **Apartment - For Rent - St Julian's**

MERCURY TOWERS – This brand new 85 SQMT (75 indoor) 1 bedroom apartment forming a part of Mercury Towers located on the 14th floor enjoys world-class amenities within the building including 2 pools, restaurants, gym, spa, shops, etc. Upon entering the apartment one finds a bedroom with a queen-sized bed with the highest quality mattress. The bathroom offers a very spacious walk-in shower. The third room is in the form of open open-plan kitchen/dining/living with large floor-to-ceiling windows offering sea views and access to the 10 SQMT balcony with a table and chairs. The kitchen is fully equipped with an induction cooker, energy-saving oven, coffee machine, and more. The living part of the room has a sofa and a TV. Lots of natural light everywhere in the apartment. Overall great apartment in Malta's number-one location.