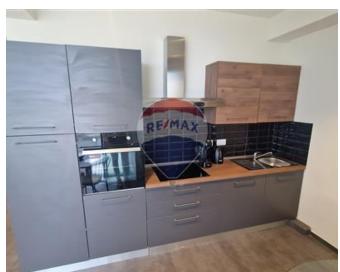

## **Apartment - For Rent - St Julian's**

MERCURY TOWERS – This brand new 85 SQMT (75 indoor) 1 bedroom apartment forming a part of Mercury Towers located on the 14th floor enjoys world-class amenities within the building including 2 pools, restaurants, gym, spa, shops, etc. Upon entering the apartment one finds a bedroom with a queen-sized bed with the highest quality mattress. The bathroom offers a very spacious walk-in shower. The third room is in the form of open open-plan kitchen/dining/living with large floor-to-ceiling windows offering sea views and access to the 10 SQMT balcony with a table and chairs. The kitchen is fully equipped with an induction cooker, energy-saving oven, coffee machine, and more. The living part of the room has a sofa and a TV. Lots of natural light everywhere in the apartment. Overall great apartment in Malta's number-one location.