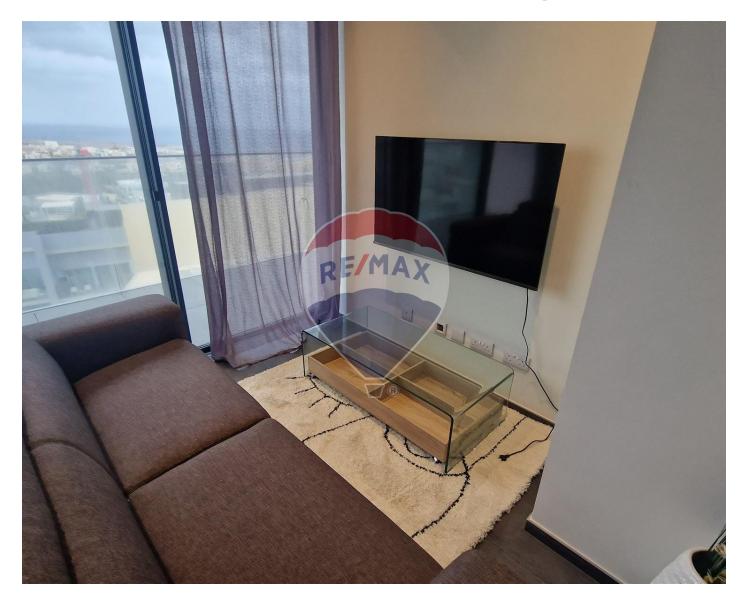

## **Apartment - For Rent - St Julian's**

MERCURY TOWERS – This brand new 85 SQMT (75 indoor) 1 bedroom apartment forming a part of Mercury Towers located on the 14th floor enjoys world-class amenities within the building including 2 pools, restaurants, gym, spa, shops, etc. Upon entering the apartment one finds a bedroom with a queen-sized bed with the highest quality mattress. The bathroom offers a very spacious walk-in shower. The third room is in the form of open open-plan kitchen/dining/living with large floor-to-ceiling windows offering sea views and access to the 10 SQMT balcony with a table and chairs. The kitchen is fully equipped with an induction cooker, energy-saving oven, coffee machine, and more. The living part of the room has a sofa and a TV. Lots of natural light everywhere in the apartment. Overall great apartment in Malta's number-one location.

# **Gallery**

Indrit Disha RE/MAX Lettings - Crown

M: 77119199

E: indrit@remaxcrown.com

T: 20107480

RE/MAX Lettings - Crown 169, Tower Road , Sliema, Malta