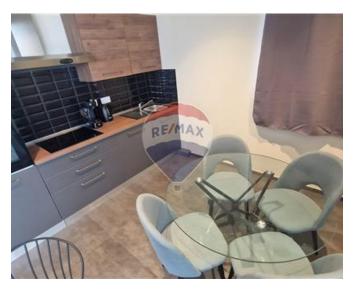

## **Apartment - For Rent - St Julian's**

MERCURY TOWERS – This brand new 85 SQMT (75 indoor) 1 bedroom apartment forming a part of Mercury Towers located on the 14th floor enjoys world-class amenities within the building including 2 pools, restaurants, gym, spa, shops, etc. Upon entering the apartment one finds a bedroom with a queen-sized bed with the highest quality mattress. The bathroom offers a very spacious walk-in shower. The third room is in the form of open open-plan kitchen/dining/living with large floor-to-ceiling windows offering sea views and access to the 10 SQMT balcony with a table and chairs. The kitchen is fully equipped with an induction cooker, energy-saving oven, coffee machine, and more. The living part of the room has a sofa and a TV. Lots of natural light everywhere in the apartment. Overall great apartment in Malta's number-one location.