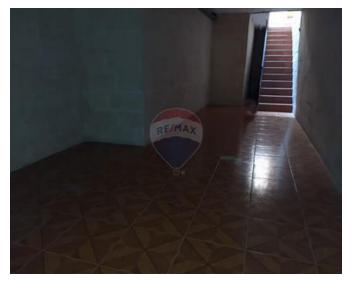

### Office Space - For Rent - Gzira

Gzira - This ground floor 4C permit business, ideally situated in the center of this busy, commercial neighborhood, is surrounded by all conveniences. The 65SqM layout is divided into a basement that is perfect for use as a store and an air-conditioned ground floor. The finished space also includes internal doors and a toilet. It can also be used as a cafeteria or as office space. Viewing is necessary.