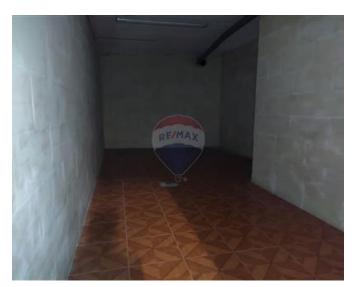

### Office Space - For Rent - Gzira

Gzira - This ground floor 4C permit business, ideally situated in the center of this busy, commercial neighborhood, is surrounded by all conveniences. The 65SqM layout is divided into a basement that is perfect for use as a store and an air-conditioned ground floor. The finished space also includes internal doors and a toilet. It can also be used as a cafeteria or as office space. Viewing is necessary.