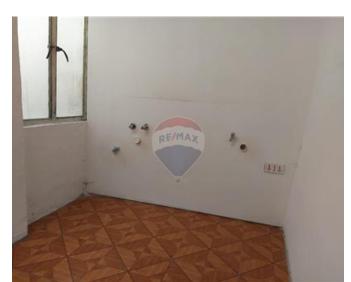

### Office Space - For Rent - Gzira

Gzira - This ground floor 4C permit business, ideally situated in the center of this busy, commercial neighborhood, is surrounded by all conveniences. The 65SqM layout is divided into a basement that is perfect for use as a store and an air-conditioned ground floor. The finished space also includes internal doors and a toilet. It can also be used as a cafeteria or as office space. Viewing is necessary.