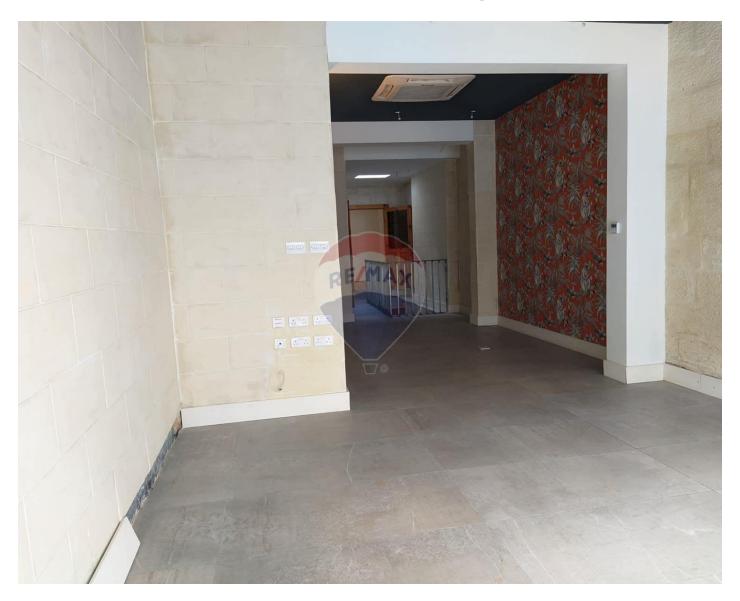

### Office Space - For Rent - Gzira

Gzira - This ground floor 4C permit business, ideally situated in the center of this busy, commercial neighborhood, is surrounded by all conveniences. The 65SqM layout is divided into a basement that is perfect for use as a store and an air-conditioned ground floor. The finished space also includes internal doors and a toilet. It can also be used as a cafeteria or as office space. Viewing is necessary.