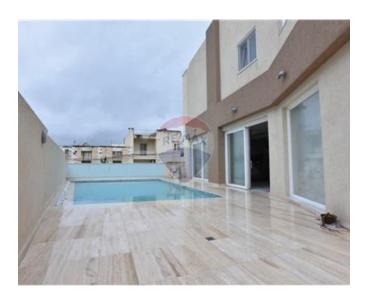

### Villa Detached - For Rent - Kappara

KAPPARA – A recently refurbished, corner Detached Villa finished to very high specifications and ready to move into. Set on a plot of around approx. 595SqM, located in this central yet quiet villa area. Layout is in the form of an entrance hall, leading onto an exceptionally large open plan kitchen/living/dining area which open onto the pool and deck area, six good sized bedrooms (four bedrooms upstairs and two on ground floor), four bathrooms (two of which are en-suites), a utility room and laundry room. The property also includes an abundance of outdoor space, ideal for entertaining, a gated carport for three cars, large front terrace and front porch and an underlying basement, which is used for storage and can be turned into a mancave/gym or chill out zone. This amazing Villa is being offered fully finished including kitchen, designer doors and bathrooms, double glazing apertures with insect screens, gypsum soffits and plastering throughout, alarm and CCTV, intercom, well, water solar heating and much more. A beautiful home where to raise a family!