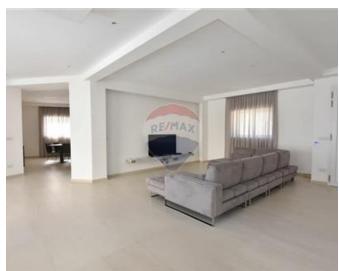

### Villa Detached - For Rent - Kappara

KAPPARA – A recently refurbished, corner Detached Villa finished to very high specifications and ready to move into. Set on a plot of around approx. 595SqM, located in this central yet quiet villa area. Layout is in the form of an entrance hall, leading onto an exceptionally large open plan kitchen/living/dining area which open onto the pool and deck area, six good sized bedrooms (four bedrooms upstairs and two on ground floor), four bathrooms (two of which are en-suites), a utility room and laundry room. The property also includes an abundance of outdoor space, ideal for entertaining, a gated carport for three cars, large front terrace and front porch and an underlying basement, which is used for storage and can be turned into a mancave/gym or chill out zone. This amazing Villa is being offered fully finished including kitchen, designer doors and bathrooms, double glazing apertures with insect screens, gypsum soffits and plastering throughout, alarm and CCTV, intercom, well, water solar heating and much more. A beautiful home where to raise a family!

## **Gallery**

Indrit Disha RE/MAX Lettings - Crown

M: 77119199

E: indrit@remaxcrown.com

T: 20107480

RE/MAX Lettings - Crown

169, Tower Road , Sliema, Malta