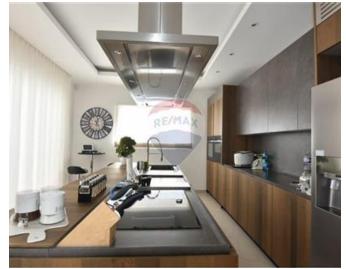

### Villa Detached - For Rent - Kappara

KAPPARA – A recently refurbished, corner Detached Villa finished to very high specifications and ready to move into. Set on a plot of around approx. 595SqM, located in this central yet quiet villa area. Layout is in the form of an entrance hall, leading onto an exceptionally large open plan kitchen/living/dining area which open onto the pool and deck area, six good sized bedrooms (four bedrooms upstairs and two on ground floor), four bathrooms (two of which are en-suites), a utility room and laundry room. The property also includes an abundance of outdoor space, ideal for entertaining, a gated carport for three cars, large front terrace and front porch and an underlying basement, which is used for storage and can be turned into a mancave/gym or chill out zone. This amazing Villa is being offered fully finished including kitchen, designer doors and bathrooms, double glazing apertures with insect screens, gypsum soffits and plastering throughout, alarm and CCTV, intercom, well, water solar heating and much more. A beautiful home where to raise a family!

#### Rooms

- ✓ Kitchen/Living/Dining: 0 x 0 m (0 m2)
- ✓ Double Bedroom : 0 x 0 m (0 m2)
- ✓ Double Bedroom : 0 x 0 m (0 m2)
- ✓ Double Bedroom : 0 x 0 m (0 m2)
- ✓ Double Bedroom : 0 x 0 m (0 m2)
- ✓ Single Bedroom : 4.76 x 3.6 m (17.14 m2)
- ✓ Single Bedroom : 4.94 x 4 m (19.76 m2)
- ✓ Bathroom : 0 x 0 m (0 m2)
- ✓ Bathroom : 0 x 0 m (0 m2)
- ✓ Bathroom Ensuite : 0 x 0 m (0 m2)
- ✓ Bathroom Ensuite : 0 x 0 m (0 m2)
- ✓ Laundry: 0 x 0 m (0 m2)
- ✓ Box Room : 0 x 0 m (0 m2)
- ✓ Hall: 5.9 x 1.3 m (7.67 m2)