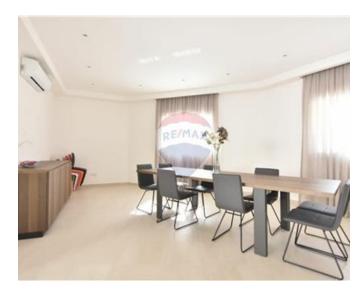

### Villa Detached - For Rent - Kappara

KAPPARA – A recently refurbished, corner Detached Villa finished to very high specifications and ready to move into. Set on a plot of around approx. 595SqM, located in this central yet quiet villa area. Layout is in the form of an entrance hall, leading onto an exceptionally large open plan kitchen/living/dining area which open onto the pool and deck area, six good sized bedrooms (four bedrooms upstairs and two on ground floor), four bathrooms (two of which are en-suites), a utility room and laundry room. The property also includes an abundance of outdoor space, ideal for entertaining, a gated carport for three cars, large front terrace and front porch and an underlying basement, which is used for storage and can be turned into a mancave/gym or chill out zone. This amazing Villa is being offered fully finished including kitchen, designer doors and bathrooms, double glazing apertures with insect screens, gypsum soffits and plastering throughout, alarm and CCTV, intercom, well, water solar heating and much more. A beautiful home where to raise a family!

## **Gallery**

Indrit Disha RE/MAX Lettings - Crown

M: 77119199

E: indrit@remaxcrown.com

T: 20107480

RE/MAX Lettings - Crown

169, Tower Road , Sliema, Malta