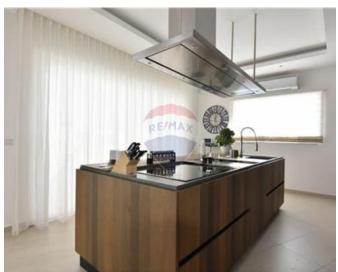

### Villa Detached - For Rent - Kappara

KAPPARA – A recently refurbished, corner Detached Villa finished to very high specifications and ready to move into. Set on a plot of around approx. 595SqM, located in this central yet quiet villa area. Layout is in the form of an entrance hall, leading onto an exceptionally large open plan kitchen/living/dining area which open onto the pool and deck area, six good sized bedrooms (four bedrooms upstairs and two on ground floor), four bathrooms (two of which are en-suites), a utility room and laundry room. The property also includes an abundance of outdoor space, ideal for entertaining, a gated carport for three cars, large front terrace and front porch and an underlying basement, which is used for storage and can be turned into a mancave/gym or chill out zone. This amazing Villa is being offered fully finished including kitchen, designer doors and bathrooms, double glazing apertures with insect screens, gypsum soffits and plastering throughout, alarm and CCTV, intercom, well, water solar heating and much more. A beautiful home where to raise a family!

#### Rooms

- ✓ Kitchen/Living/Dining: 0 x 0 m (0 m2)
- ✓ Double Bedroom : 0 x 0 m (0 m2)
- ✓ Double Bedroom : 0 x 0 m (0 m2)
- ✓ Double Bedroom : 0 x 0 m (0 m2)
- ✓ Double Bedroom : 0 x 0 m (0 m2)
- ✓ Single Bedroom : 4.76 x 3.6 m (17.14 m2)
- ✓ Single Bedroom : 4.94 x 4 m (19.76 m2)
- ✓ Bathroom : 0 x 0 m (0 m2)
- ✓ Bathroom : 0 x 0 m (0 m2)
- ✓ Bathroom Ensuite : 0 x 0 m (0 m2)
- ✓ Bathroom Ensuite : 0 x 0 m (0 m2)
- ✓ Laundry: 0 x 0 m (0 m2)
- ✓ Box Room : 0 x 0 m (0 m2)
- ✓ Hall: 5.9 x 1.3 m (7.67 m2)