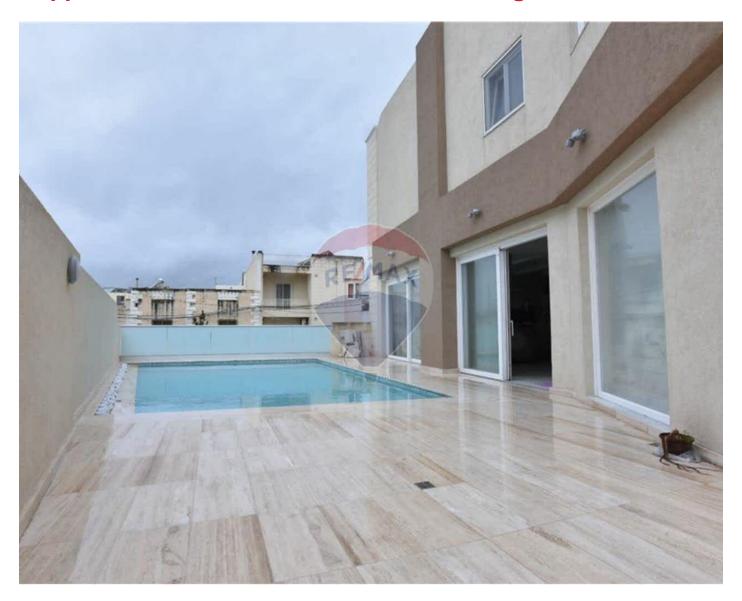

### Villa Detached - For Rent - Kappara

KAPPARA – A recently refurbished, corner Detached Villa finished to very high specifications and ready to move into. Set on a plot of around approx. 595SqM, located in this central yet quiet villa area. Layout is in the form of an entrance hall, leading onto an exceptionally large open plan kitchen/living/dining area which open onto the pool and deck area, six good sized bedrooms (four bedrooms upstairs and two on ground floor), four bathrooms (two of which are en-suites), a utility room and laundry room. The property also includes an abundance of outdoor space, ideal for entertaining, a gated carport for three cars, large front terrace and front porch and an underlying basement, which is used for storage and can be turned into a mancave/gym or chill out zone. This amazing Villa is being offered fully finished including kitchen, designer doors and bathrooms, double glazing apertures with insect screens, gypsum soffits and plastering throughout, alarm and CCTV, intercom, well, water solar heating and much more. A beautiful home where to raise a family!