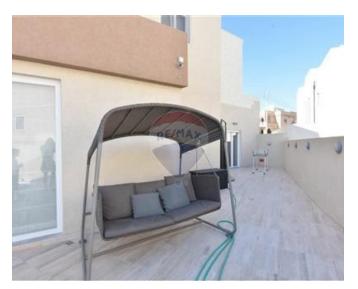

### Villa Detached - For Rent - Kappara

KAPPARA – A recently refurbished, corner Detached Villa finished to very high specifications and ready to move into. Set on a plot of around approx. 595SqM, located in this central yet quiet villa area. Layout is in the form of an entrance hall, leading onto an exceptionally large open plan kitchen/living/dining area which open onto the pool and deck area, six good sized bedrooms (four bedrooms upstairs and two on ground floor), four bathrooms (two of which are en-suites), a utility room and laundry room. The property also includes an abundance of outdoor space, ideal for entertaining, a gated carport for three cars, large front terrace and front porch and an underlying basement, which is used for storage and can be turned into a mancave/gym or chill out zone. This amazing Villa is being offered fully finished including kitchen, designer doors and bathrooms, double glazing apertures with insect screens, gypsum soffits and plastering throughout, alarm and CCTV, intercom, well, water solar heating and much more. A beautiful home where to raise a family!

#### **Features**

- Ceramic Floor
- En Suite
- ✓ Water Utility
- Soffit Ceilings
- ✓ A/C
- Double Glazed
- Terrace
- Air Space
- Balcony
- Back Yard
- Front Patio
- Pool Deck
- Alarm System

- ✓ Video Hall Porter
- Entrance Hall
- Electricity Utility
- Gypsum Plastering
- Skirting
- ✓ Pool
- Yard
- ✓ Well
- Deck
- Garden
- Solar Water Heating
- ✓ CCTV