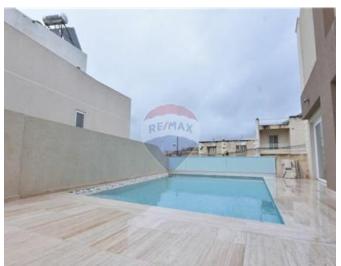

### Villa Detached - For Rent - Kappara

KAPPARA – A recently refurbished, corner Detached Villa finished to very high specifications and ready to move into. Set on a plot of around approx. 595SqM, located in this central yet quiet villa area. Layout is in the form of an entrance hall, leading onto an exceptionally large open plan kitchen/living/dining area which open onto the pool and deck area, six good sized bedrooms (four bedrooms upstairs and two on ground floor), four bathrooms (two of which are en-suites), a utility room and laundry room. The property also includes an abundance of outdoor space, ideal for entertaining, a gated carport for three cars, large front terrace and front porch and an underlying basement, which is used for storage and can be turned into a mancave/gym or chill out zone. This amazing Villa is being offered fully finished including kitchen, designer doors and bathrooms, double glazing apertures with insect screens, gypsum soffits and plastering throughout, alarm and CCTV, intercom, well, water solar heating and much more. A beautiful home where to raise a family!