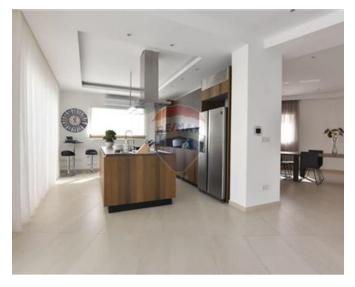

### Villa Detached - For Rent - Kappara

KAPPARA – A recently refurbished, corner Detached Villa finished to very high specifications and ready to move into. Set on a plot of around approx. 595SqM, located in this central yet quiet villa area. Layout is in the form of an entrance hall, leading onto an exceptionally large open plan kitchen/living/dining area which open onto the pool and deck area, six good sized bedrooms (four bedrooms upstairs and two on ground floor), four bathrooms (two of which are en-suites), a utility room and laundry room. The property also includes an abundance of outdoor space, ideal for entertaining, a gated carport for three cars, large front terrace and front porch and an underlying basement, which is used for storage and can be turned into a mancave/gym or chill out zone. This amazing Villa is being offered fully finished including kitchen, designer doors and bathrooms, double glazing apertures with insect screens, gypsum soffits and plastering throughout, alarm and CCTV, intercom, well, water solar heating and much more. A beautiful home where to raise a family!

## **Gallery**

Indrit Disha RE/MAX Lettings - Crown

M: 77119199

E: indrit@remaxcrown.com

T: 20107480

RE/MAX Lettings - Crown

169, Tower Road , Sliema, Malta