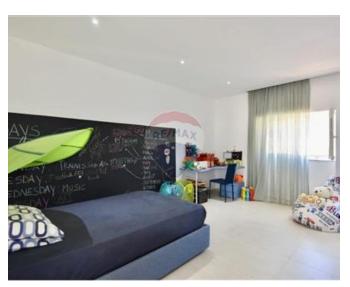

### Villa Detached - For Rent - Kappara

KAPPARA – A recently refurbished, corner Detached Villa finished to very high specifications and ready to move into. Set on a plot of around approx. 595SqM, located in this central yet quiet villa area. Layout is in the form of an entrance hall, leading onto an exceptionally large open plan kitchen/living/dining area which open onto the pool and deck area, six good sized bedrooms (four bedrooms upstairs and two on ground floor), four bathrooms (two of which are en-suites), a utility room and laundry room. The property also includes an abundance of outdoor space, ideal for entertaining, a gated carport for three cars, large front terrace and front porch and an underlying basement, which is used for storage and can be turned into a mancave/gym or chill out zone. This amazing Villa is being offered fully finished including kitchen, designer doors and bathrooms, double glazing apertures with insect screens, gypsum soffits and plastering throughout, alarm and CCTV, intercom, well, water solar heating and much more. A beautiful home where to raise a family!

#### Rooms

- ✓ Kitchen/Living/Dining: 0 x 0 m (0 m2)
- ✓ Double Bedroom : 0 x 0 m (0 m2)
- ✓ Double Bedroom : 0 x 0 m (0 m2)
- ✓ Double Bedroom : 0 x 0 m (0 m2)
- ✓ Double Bedroom : 0 x 0 m (0 m2)
- ✓ Single Bedroom : 4.76 x 3.6 m (17.14 m2)
- ✓ Single Bedroom : 4.94 x 4 m (19.76 m2)
- ✓ Bathroom : 0 x 0 m (0 m2)
- ✓ Bathroom : 0 x 0 m (0 m2)
- ✓ Bathroom Ensuite : 0 x 0 m (0 m2)
- ✓ Bathroom Ensuite : 0 x 0 m (0 m2)
- ✓ Laundry: 0 x 0 m (0 m2)
- ✓ Box Room : 0 x 0 m (0 m2)
- ✓ Hall: 5.9 x 1.3 m (7.67 m2)