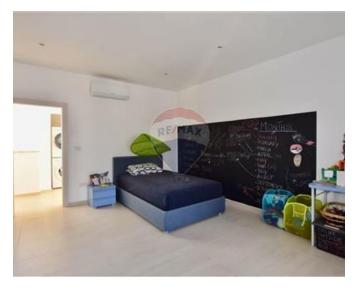

### Villa Detached - For Rent - Kappara

KAPPARA – A recently refurbished, corner Detached Villa finished to very high specifications and ready to move into. Set on a plot of around approx. 595SqM, located in this central yet quiet villa area. Layout is in the form of an entrance hall, leading onto an exceptionally large open plan kitchen/living/dining area which open onto the pool and deck area, six good sized bedrooms (four bedrooms upstairs and two on ground floor), four bathrooms (two of which are en-suites), a utility room and laundry room. The property also includes an abundance of outdoor space, ideal for entertaining, a gated carport for three cars, large front terrace and front porch and an underlying basement, which is used for storage and can be turned into a mancave/gym or chill out zone. This amazing Villa is being offered fully finished including kitchen, designer doors and bathrooms, double glazing apertures with insect screens, gypsum soffits and plastering throughout, alarm and CCTV, intercom, well, water solar heating and much more. A beautiful home where to raise a family!

#### Rooms

- ✓ Kitchen/Living/Dining: 0 x 0 m (0 m2)
- ✓ Double Bedroom : 0 x 0 m (0 m2)
- ✓ Double Bedroom : 0 x 0 m (0 m2)
- ✓ Double Bedroom : 0 x 0 m (0 m2)
- ✓ Double Bedroom : 0 x 0 m (0 m2)
- ✓ Single Bedroom : 4.76 x 3.6 m (17.14 m2)
- ✓ Single Bedroom : 4.94 x 4 m (19.76 m2)
- ✓ Bathroom : 0 x 0 m (0 m2)
- ✓ Bathroom : 0 x 0 m (0 m2)
- ✓ Bathroom Ensuite : 0 x 0 m (0 m2)
- ✓ Bathroom Ensuite : 0 x 0 m (0 m2)
- ✓ Laundry: 0 x 0 m (0 m2)
- ✓ Box Room : 0 x 0 m (0 m2)
- ✓ Hall: 5.9 x 1.3 m (7.67 m2)