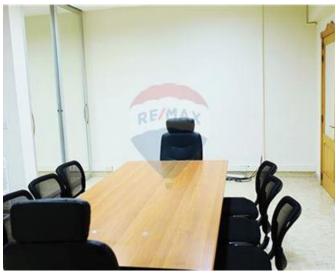

## **Office Space - For Rent - Sliema**

New on the market and situated in the nicest area of Sliema is this 87sqm elevated ground floor office. Class 3C. The floor plan consists of Reception area of 5sqm, Office space 42sqm, Board room 28sqm, Kitchen 6sqm and bathroom of 5.5sqm. Included in the price are 2 AC units, One conference table, and one Ceiling projector.