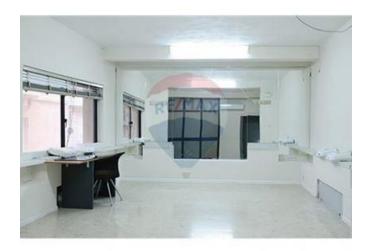

## **Office Space - For Rent - Sliema**

New on the market and situated in the nicest area of Sliema is this 87sqm elevated ground floor office. Class 3C. The floor plan consists of Reception area of 5sqm, Office space 42sqm, Board room 28sqm, Kitchen 6sqm and bathroom of 5.5sqm. Included in the price are 2 AC units, One conference table, and one Ceiling projector.