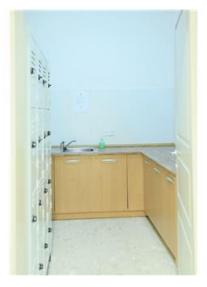

## **Office Space - For Rent - Sliema**

New on the market and situated in the nicest area of Sliema is this 87sqm elevated ground floor office. Class 3C. The floor plan consists of Reception area of 5sqm, Office space 42sqm, Board room 28sqm, Kitchen 6sqm and bathroom of 5.5sqm. Included in the price are 2 AC units, One conference table, and one Ceiling projector.