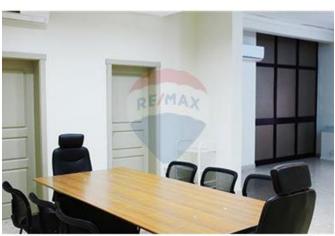

## **Office Space - For Rent - Sliema**

New on the market and situated in the nicest area of Sliema is this 87sqm elevated ground floor office. Class 3C. The floor plan consists of Reception area of 5sqm, Office space 42sqm, Board room 28sqm, Kitchen 6sqm and bathroom of 5.5sqm. Included in the price are 2 AC units, One conference table, and one Ceiling projector.