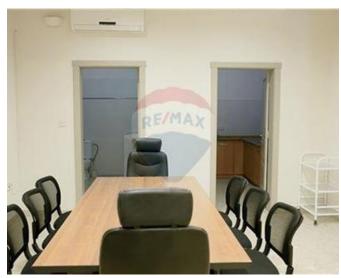

## **Office Space - For Rent - Sliema**

New on the market and situated in the nicest area of Sliema is this 87sqm elevated ground floor office. Class 3C. The floor plan consists of Reception area of 5sqm, Office space 42sqm, Board room 28sqm, Kitchen 6sqm and bathroom of 5.5sqm. Included in the price are 2 AC units, One conference table, and one Ceiling projector.