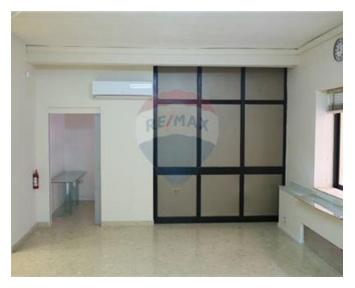

## **Office Space - For Rent - Sliema**

New on the market and situated in the nicest area of Sliema is this 87sqm elevated ground floor office. Class 3C. The floor plan consists of Reception area of 5sqm, Office space 42sqm, Board room 28sqm, Kitchen 6sqm and bathroom of 5.5sqm. Included in the price are 2 AC units, One conference table, and one Ceiling projector.