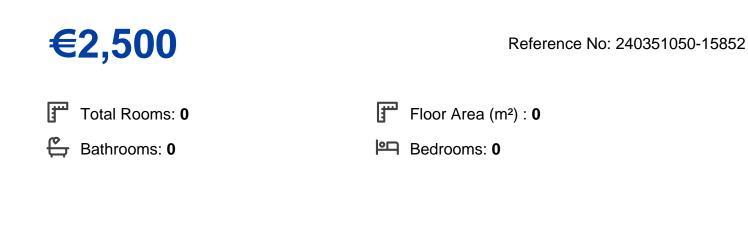

## **Office Space - For Rent - Sliema**

New on the market and situated in the nicest area of Sliema is this 87sqm elevated ground floor office. Class 3C. The floor plan consists of Reception area of 5sqm, Office space 42sqm, Board room 28sqm, Kitchen 6sqm and bathroom of 5.5sqm. Included in the price are 2 AC units, One conference table, and one Ceiling projector.