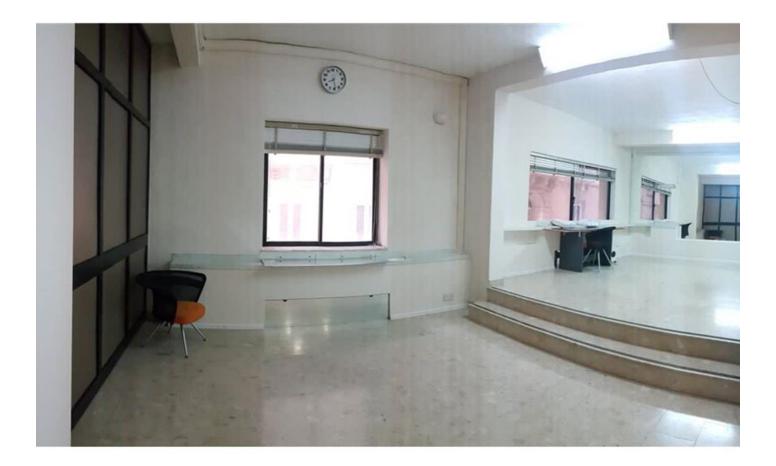

## **Office Space - For Rent - Sliema**

New on the market and situated in the nicest area of Sliema is this 87sqm elevated ground floor office. Class 3C. The floor plan consists of Reception area of 5sqm, Office space 42sqm, Board room 28sqm, Kitchen 6sqm and bathroom of 5.5sqm. Included in the price are 2 AC units, One conference table, and one Ceiling projector.