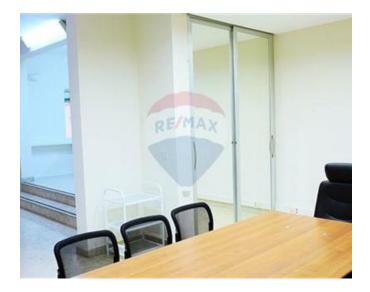

## **Office Space - For Rent - Sliema**

New on the market and situated in the nicest area of Sliema is this 87sqm elevated ground floor office. Class 3C. The floor plan consists of Reception area of 5sqm, Office space 42sqm, Board room 28sqm, Kitchen 6sqm and bathroom of 5.5sqm. Included in the price are 2 AC units, One conference table, and one Ceiling projector.