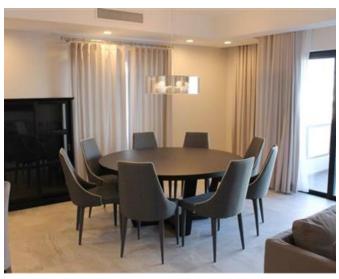

## **Apartment - For Rent - Sliema**

SLIEMA - A highly finished, modern seafront apartment, situated close to all amenities. Layout is in the form of a kitchen/living/dining, 3 double bedrooms (main with an en-suite), and a guest bathroom. It also enjoys a front balcony with fantastic sea views. A 1 car space is also included in the price. Highly recommended! Not to be missed!