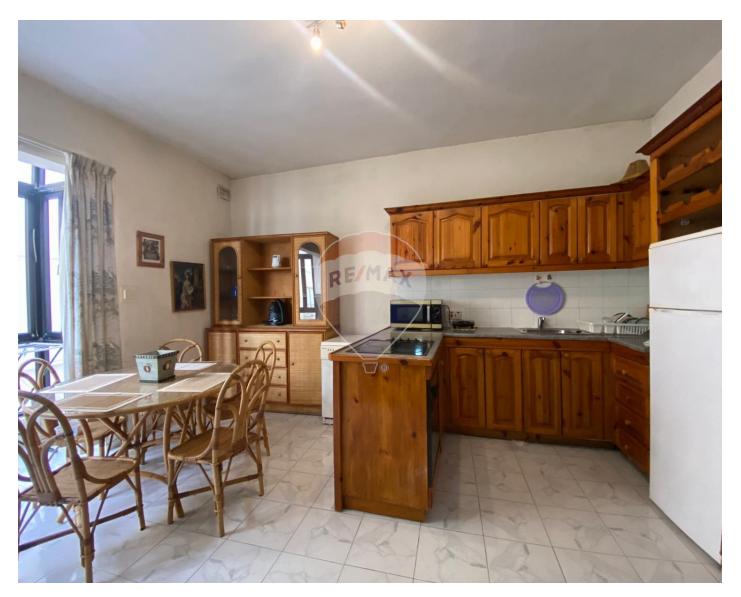

## **Apartment - For Rent - Sliema**

SLIEMA-Bright and spacious apartment with two double bedrooms, one main bathroom and one of the bedrooms has an extra shower. The property is located in prime Sliema, close to ferries and top amenities. Featuring an open-plan kitchen, living, and dining area, full AC, a private balcony, and a handy box room for extra storage. Perfect blend of comfort and convenience in one of Malta's most desirable areas!

#### Rooms

- Kitchen/Living/Dining : 0 x 0 m (0 m2)
- Double Bedroom : 0 x 0 m (0 m2)
- Double Bedroom : 0 x 0 m (0 m2)
- Bathroom : 0 x 0 m (0 m2)

- ✓ Kitchen/Dinette
- ✓ A/C

## Gallery

Nathaly Lozada Avella RE/MAX First - St. Julian's

M: 79366825 E: nathaly@remax.com.mt T: 27269032

**RE/MAX First - St. Julian's** 74A, Gorg Borg Olivier Street, St Julian's, Malta