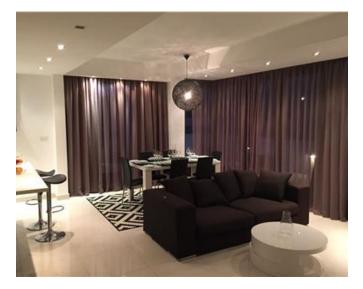

## **Penthouse - For Rent - Sliema**

SLIEMA - A stunning penthouse, situated in the heart of this town, close to all amenities and to the seafront. This lovely property measures 180SqM in total, and is being offered fully furnished, air-conditioned, and equipped with modern day gadgets. Its layout is in the form of an open plan kitchen/living/dining, leading onto a beautiful terrace of 95SqM, equipped with outdoor furniture, where one can also enjoy side sea views; two double bedrooms (main with an en-suite), and a guest bathroom. A car space is also available at an additional cost. One of a kind.