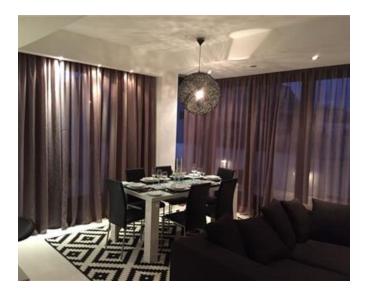

## **Penthouse - For Rent - Sliema**

SLIEMA - A stunning penthouse, situated in the heart of this town, close to all amenities and to the seafront. This lovely property measures 180SqM in total, and is being offered fully furnished, air-conditioned, and equipped with modern day gadgets. Its layout is in the form of an open plan kitchen/living/dining, leading onto a beautiful terrace of 95SqM, equipped with outdoor furniture, where one can also enjoy side sea views; two double bedrooms (main with an en-suite), and a guest bathroom. A car space is also available at an additional cost. One of a kind.