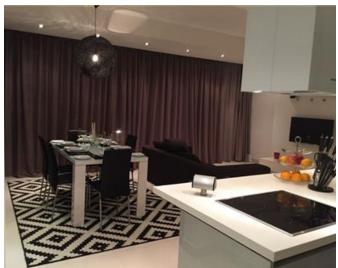

## **Penthouse - For Rent - Sliema**

SLIEMA - A stunning penthouse, situated in the heart of this town, close to all amenities and to the seafront. This lovely property measures 180SqM in total, and is being offered fully furnished, air-conditioned, and equipped with modern day gadgets. Its layout is in the form of an open plan kitchen/living/dining, leading onto a beautiful terrace of 95SqM, equipped with outdoor furniture, where one can also enjoy side sea views; two double bedrooms (main with an en-suite), and a guest bathroom. A car space is also available at an additional cost. One of a kind.