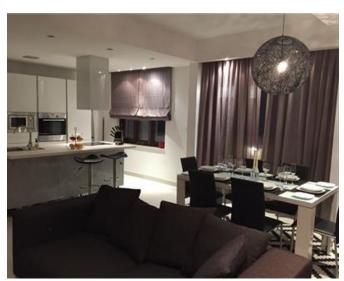

## **Penthouse - For Rent - Sliema**

SLIEMA - A stunning penthouse, situated in the heart of this town, close to all amenities and to the seafront. This lovely property measures 180SqM in total, and is being offered fully furnished, air-conditioned, and equipped with modern day gadgets. Its layout is in the form of an open plan kitchen/living/dining, leading onto a beautiful terrace of 95SqM, equipped with outdoor furniture, where one can also enjoy side sea views; two double bedrooms (main with an en-suite), and a guest bathroom. A car space is also available at an additional cost. One of a kind.