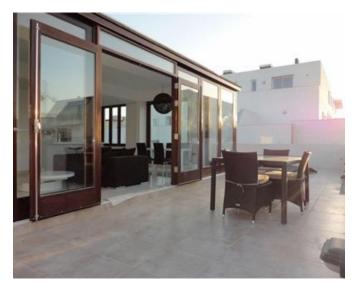

## **Penthouse - For Rent - Sliema**

SLIEMA - A stunning penthouse, situated in the heart of this town, close to all amenities and to the seafront. This lovely property measures 180SqM in total, and is being offered fully furnished, air-conditioned, and equipped with modern day gadgets. Its layout is in the form of an open plan kitchen/living/dining, leading onto a beautiful terrace of 95SqM, equipped with outdoor furniture, where one can also enjoy side sea views; two double bedrooms (main with an en-suite), and a guest bathroom. A car space is also available at an additional cost. One of a kind.

### **Features**

- Ceramic Floor
- Terrace