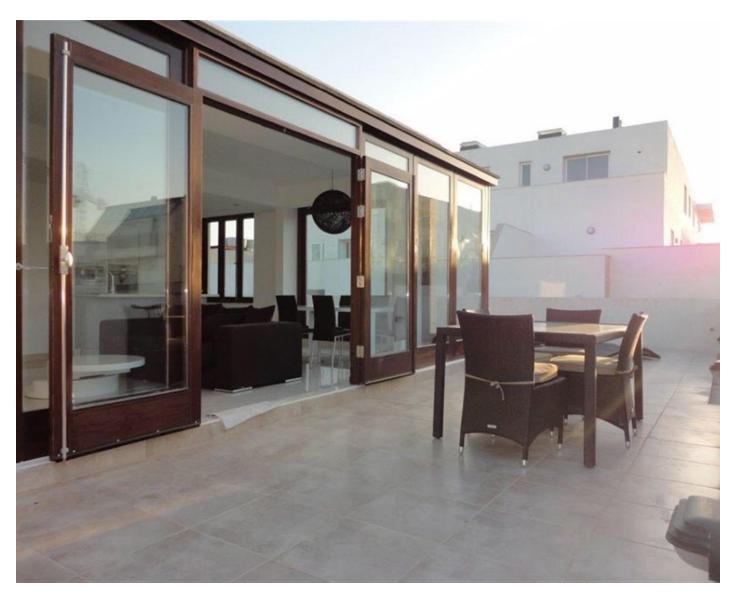

## **Penthouse - For Rent - Sliema**

SLIEMA - A stunning penthouse, situated in the heart of this town, close to all amenities and to the seafront. This lovely property measures 180SqM in total, and is being offered fully furnished, air-conditioned, and equipped with modern day gadgets. Its layout is in the form of an open plan kitchen/living/dining, leading onto a beautiful terrace of 95SqM, equipped with outdoor furniture, where one can also enjoy side sea views; two double bedrooms (main with an en-suite), and a guest bathroom. A car space is also available at an additional cost. One of a kind.

### **Features**

- Ceramic Floor
- Terrace