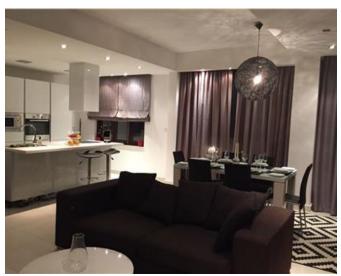

## **Penthouse - For Rent - Sliema**

SLIEMA - A stunning penthouse, situated in the heart of this town, close to all amenities and to the seafront. This lovely property measures 180SqM in total, and is being offered fully furnished, air-conditioned, and equipped with modern day gadgets. Its layout is in the form of an open plan kitchen/living/dining, leading onto a beautiful terrace of 95SqM, equipped with outdoor furniture, where one can also enjoy side sea views; two double bedrooms (main with an en-suite), and a guest bathroom. A car space is also available at an additional cost. One of a kind.