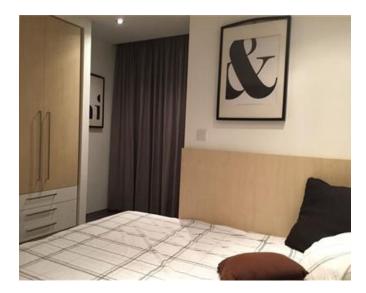

## **Penthouse - For Rent - Sliema**

SLIEMA - A stunning penthouse, situated in the heart of this town, close to all amenities and to the seafront. This lovely property measures 180SqM in total, and is being offered fully furnished, air-conditioned, and equipped with modern day gadgets. Its layout is in the form of an open plan kitchen/living/dining, leading onto a beautiful terrace of 95SqM, equipped with outdoor furniture, where one can also enjoy side sea views; two double bedrooms (main with an en-suite), and a guest bathroom. A car space is also available at an additional cost. One of a kind.

## Rooms

- Double Bedroom : 0 x 0 m (0 m2)
- Double Bedroom : 0 x 0 m (0 m2)
- Bathroom : 0 x 0 m (0 m2)
- Bathroom : 0 x 0 m (0 m2)