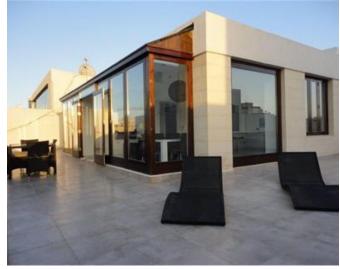

## **Penthouse - For Rent - Sliema**

SLIEMA - A stunning penthouse, situated in the heart of this town, close to all amenities and to the seafront. This lovely property measures 180SqM in total, and is being offered fully furnished, air-conditioned, and equipped with modern day gadgets. Its layout is in the form of an open plan kitchen/living/dining, leading onto a beautiful terrace of 95SqM, equipped with outdoor furniture, where one can also enjoy side sea views; two double bedrooms (main with an en-suite), and a guest bathroom. A car space is also available at an additional cost. One of a kind.

### **Features**

- Ceramic Floor
- Terrace