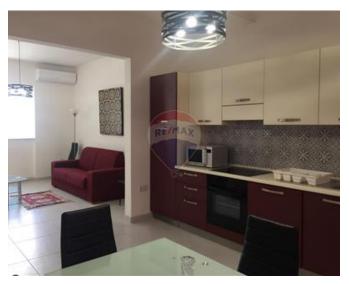

## Maisonette - For Rent - Swieqi

SWIEQI: A comfortable maisonette set in a tranquil area of Swieqi enjoying a bright and spacious layout. Property comprises of a front patio and upon entrance hall, three double bedrooms (one with en-suite shower room), a very large open kitchen/living/dining, a guest bathroom and a sunny internal yard. Viewings are highly recommended!

#### Rooms

- ✓ Double Bedroom : 4 x 4 m (16 m2)
- ✓ Double Bedroom : 4 x 4 m (16 m2)
- ✓ Double Bedroom : 3 x 4 m (12 m2)
- Kitchen/Living/Dining: 3 x 6 m (18 m2)
- Open Space : 3 x 3 m (9 m2)
- Open Space : 2 x 6 m (12 m2)
- ✓ Bathroom : 1 x 1 m (1 m2)
- ✓ Shower Ensuite : 1 x 1 m (1 m2)