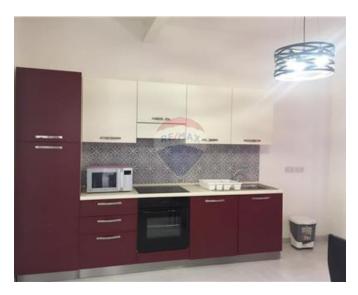

## Maisonette - For Rent - Swieqi

SWIEQI: A comfortable maisonette set in a tranquil area of Swieqi enjoying a bright and spacious layout. Property comprises of a front patio and upon entrance hall, three double bedrooms (one with en-suite shower room), a very large open kitchen/living/dining, a guest bathroom and a sunny internal yard. Viewings are highly recommended!

### **Features**

- ✓ Kitchen/Dinette
- ✓ A/C
- Front Patio

- En Suite
- Back Yard

#### Rooms

- ✓ Double Bedroom : 4 x 4 m (16 m2)
- ✓ Double Bedroom : 4 x 4 m (16 m2)
- ✓ Double Bedroom : 3 x 4 m (12 m2)
- Kitchen/Living/Dining: 3 x 6 m (18 m2)
- Open Space : 3 x 3 m (9 m2)
- Open Space : 2 x 6 m (12 m2)
- ✓ Bathroom : 1 x 1 m (1 m2)
- ✓ Shower Ensuite : 1 x 1 m (1 m2)