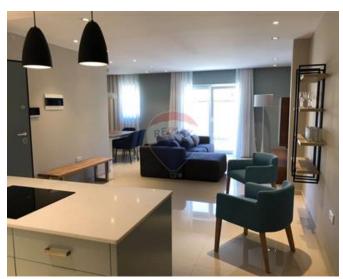

### Penthouse Duplex - For Rent -Sliema

SLIEMA - A modern Penthouse Duplex located just off the waterfront, close to main restaurants, stores, bus and shopping area. The space is comprised of a kitchen/living/dining which leads onto a front balcony, 2 double bedrooms (main with en-suite), 1 single bedroom, 1 guest bathroom and a back balcony. Property is fully furnished, fully equipped with A/C, and ready to move into. Viewings are highly recommended!

#### Rooms

- Kitchen/Living/Dining : 4 x 8 m (32 m2)
- Double Bedroom : 4 x 4 m (16 m2)
- Double Bedroom : 4 x 4 m (16 m2)
- ✓ Single Bedroom : 4 x 4 m (16 m2)
- Shower Ensuite : 0 x 0 m (0 m2)
- Shower : 0 x 0 m (0 m2)