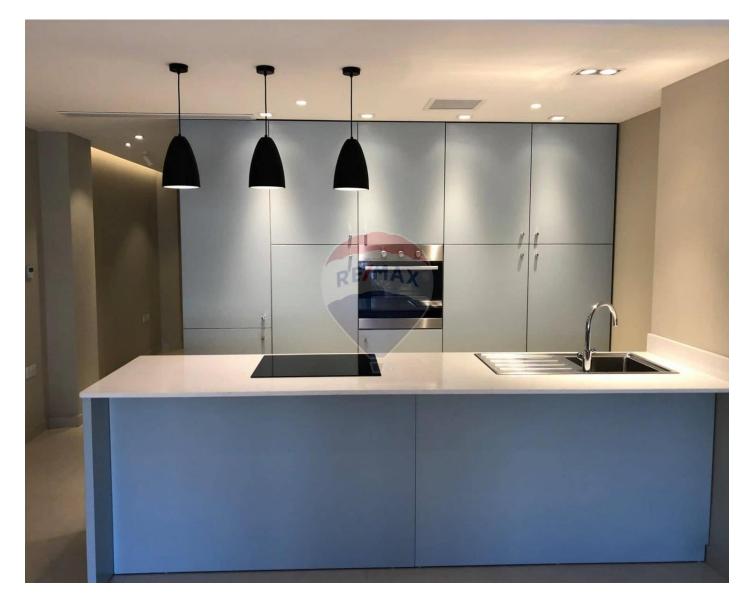

### Penthouse Duplex - For Rent -Sliema

SLIEMA - A modern Penthouse Duplex located just off the waterfront, close to main restaurants, stores, bus and shopping area. The space is comprised of a kitchen/living/dining which leads onto a front balcony, 2 double bedrooms (main with en-suite), 1 single bedroom, 1 guest bathroom and a back balcony. Property is fully furnished, fully equipped with A/C, and ready to move into. Viewings are highly recommended!

#### Rooms

- Kitchen/Living/Dining : 4 x 8 m (32 m2)
- Double Bedroom : 4 x 4 m (16 m2)
- Double Bedroom : 4 x 4 m (16 m2)
- ✓ Single Bedroom : 4 x 4 m (16 m2)
- Shower Ensuite : 0 x 0 m (0 m2)
- Shower : 0 x 0 m (0 m2)