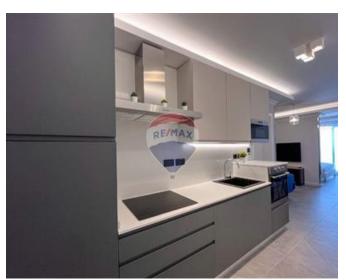

### Studio Flat - For Rent - Sliema

SLIEMA - A brand new luxury finished studio apartment located close to all amenities and minutes away from the promenade. This property comprises an open plan kitchen/living/dining, a double bedroom with en-suite shower room, a washing room with washing machine and tumble dryer and a balcony. The asking rent includes water, electricity and a fast internet service. Viewings are highly recommended!

#### **Features**

- ✓ Lift
- Ceramic Floor
- En Suite
- ✓ Water Utility
- Gypsum Plastering
- ✓ A/C
- Passenger Lift

- ✓ Kitchen/Dinette
- ✓ Video Hall Porter
- Fire Place Heating
- Electricity Utility
- PVC Piping
- Fire Safety
- Double Glazed

#### Rooms

- Open Space : 5 x 10 m (50 m2)
- ✓ Shower Ensuite : 3 x 3 m (9 m2)