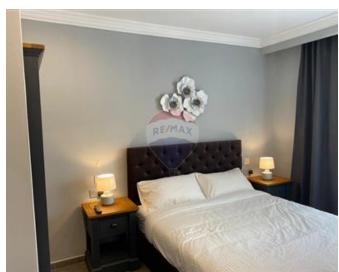

### Penthouse - For Rent - Sliema

SLIEMA - A brand new luxury finished penthouse with side sea views that can be enjoyed from its front terrace. Layout is in the form of a kitchen/living/dining, a double bedrooms with en-suite shower room, a washing room with tumble dryer and a back balcony. Property is fully equipped and air-conditioned. Included in the rent you will enjoy a fast WiFi and Netflix services. Ready to move in!

#### Rooms

✓ Double Bedroom : 4 x 4 m (16 m2)

✓ Shower Ensuite : 3 x 2 m (6 m2)

✓ Open Space : 4 x 8 m (32 m2)