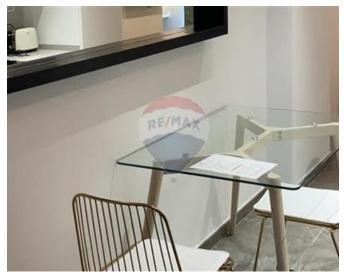

### Penthouse - For Rent - Sliema

SLIEMA - A brand new luxury finished penthouse with side sea views that can be enjoyed from its front terrace. Layout is in the form of a kitchen/living/dining, a double bedrooms with en-suite shower room, a washing room with tumble dryer and a back balcony. Property is fully equipped and air-conditioned. Included in the rent you will enjoy a fast WiFi and Netflix services. Ready to move in!

#### **Features**

- ✓ Lift
- Ceramic Floor
- En Suite
- Electricity Utility
- PVC Piping
- Passenger Lift
- Terrace

- ✓ Kitchen/Dinette
- ✓ Video Hall Porter
- Water Utility
- Gypsum Plastering
- ✓ A/C
- Double Glazed