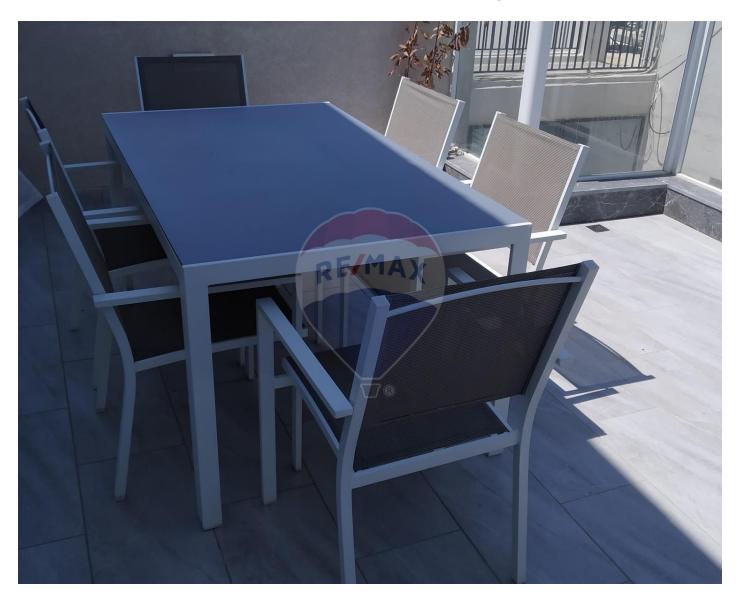

### Penthouse - For Rent - Sliema

SLIEMA - A brand new luxury finished penthouse with side sea views that can be enjoyed from its front terrace. Layout is in the form of a kitchen/living/dining, a double bedrooms with en-suite shower room, a washing room with tumble dryer and a back balcony. Property is fully equipped and air-conditioned. Included in the rent you will enjoy a fast WiFi and Netflix services. Ready to move in!

#### **Features**

- ✓ Lift
- Ceramic Floor
- En Suite
- Electricity Utility
- PVC Piping
- Passenger Lift
- Terrace

- ✓ Kitchen/Dinette
- ✓ Video Hall Porter
- Water Utility
- Gypsum Plastering
- ✓ A/C
- Double Glazed