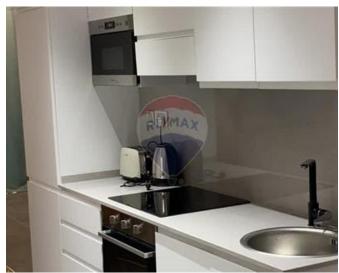

### Penthouse - For Rent - Sliema

SLIEMA - A brand new luxury finished penthouse with side sea views that can be enjoyed from its front terrace. Layout is in the form of a kitchen/living/dining, a double bedrooms with en-suite shower room, a washing room with tumble dryer and a back balcony. Property is fully equipped and air-conditioned. Included in the rent you will enjoy a fast WiFi and Netflix services. Ready to move in!

#### **Features**

- ✓ Lift
- Ceramic Floor
- En Suite
- Electricity Utility
- PVC Piping
- Passenger Lift
- Terrace

- ✓ Kitchen/Dinette
- ✓ Video Hall Porter
- Water Utility
- Gypsum Plastering
- ✓ A/C
- Double Glazed