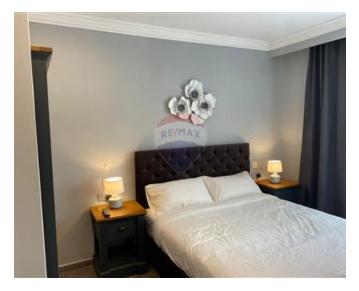

### **Apartment - For Rent - Sliema**

SLIEMA - A brand new luxury finished apartment with side sea views that can be enjoyed from its front balcony. Layout is in the form of a kitchen/living/dining, two double bedrooms with en-suite shower room, a washing room with tumble dryer and a back balcony. Property is fully equipped and air-conditioned. Included in the rent you will enjoy a fast WiFi and Netflix services. Viewings are highly recommended!

### Rooms

✓ Double Bedroom : 4 x 4 m (16 m2)

✓ Double Bedroom : 4 x 4 m (16 m2)

Bathroom: 3 x 3 m (9 m2)

✓ Shower Ensuite : 3 x 2 m (6 m2)

Open Space : 4 x 8 m (32 m2)