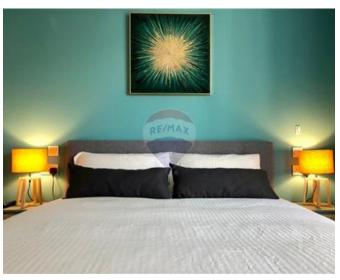

### **Apartment - For Rent - Sliema**

SLIEMA - A brand new luxury finished apartment with side sea views that can be enjoyed from its front balcony. Layout is in the form of a kitchen/living/dining, two double bedrooms with en-suite shower room, a washing room with tumble dryer and a back balcony. Property is fully equipped and air-conditioned. Included in the rent you will enjoy a fast WiFi and Netflix services. Viewings are highly recommended!

### Rooms

✓ Double Bedroom : 4 x 4 m (16 m2)

✓ Double Bedroom : 4 x 4 m (16 m2)

Bathroom: 3 x 3 m (9 m2)

✓ Shower Ensuite : 3 x 2 m (6 m2)

Open Space : 4 x 8 m (32 m2)