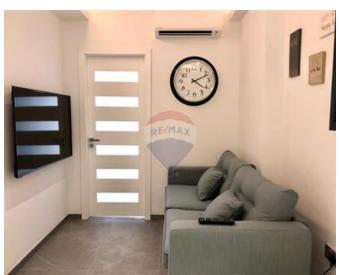

### **Apartment - For Rent - Sliema**

SLIEMA - A brand new luxury finished apartment with side sea views that can be enjoyed from its front balcony. Layout is in the form of a kitchen/living/dining, two double bedrooms with en-suite shower room, a washing room with tumble dryer and a back balcony. Property is fully equipped and air-conditioned. Included in the rent you will enjoy a fast WiFi and Netflix services. Viewings are highly recommended!

#### **Features**

- ✓ Lift
- Ceramic Floor
- ✓ Walk in Wardrobe
- Electricity Utility
- PVC Piping
- Passenger Lift
- Balcony

- Kitchen/Dinette
- En Suite
- ✓ Water Utility
- Gypsum Plastering
- ✓ A/C
- Double Glazed