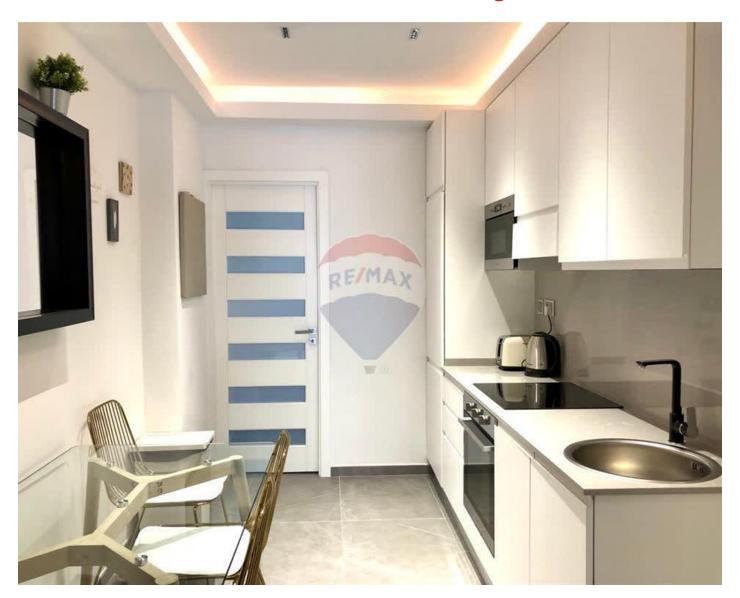

### **Apartment - For Rent - Sliema**

SLIEMA - A brand new luxury finished apartment with side sea views that can be enjoyed from its front balcony. Layout is in the form of a kitchen/living/dining, two double bedrooms with en-suite shower room, a washing room with tumble dryer and a back balcony. Property is fully equipped and air-conditioned. Included in the rent you will enjoy a fast WiFi and Netflix services. Viewings are highly recommended!