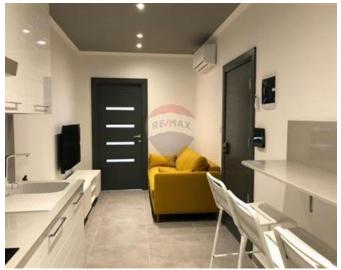

### Penthouse - For Rent - Sliema

SLIEMA - A brand new luxury finished penthouse with side sea views that can be enjoyed from its front terrace. Layout is in the form of a kitchen/living/dining, a double bedrooms with en-suite shower room, a washing room with tumble dryer and a back balcony. Property is fully equipped and air-conditioned. Included in the rent you will enjoy a fast WiFi and Netflix services. Ready to move in!

#### Rooms

✓ Double Bedroom : 3 x 4 m (12 m2)

Open Space : 4 x 8 m (32 m2)

✓ Shower Ensuite : 3 x 2 m (6 m2)