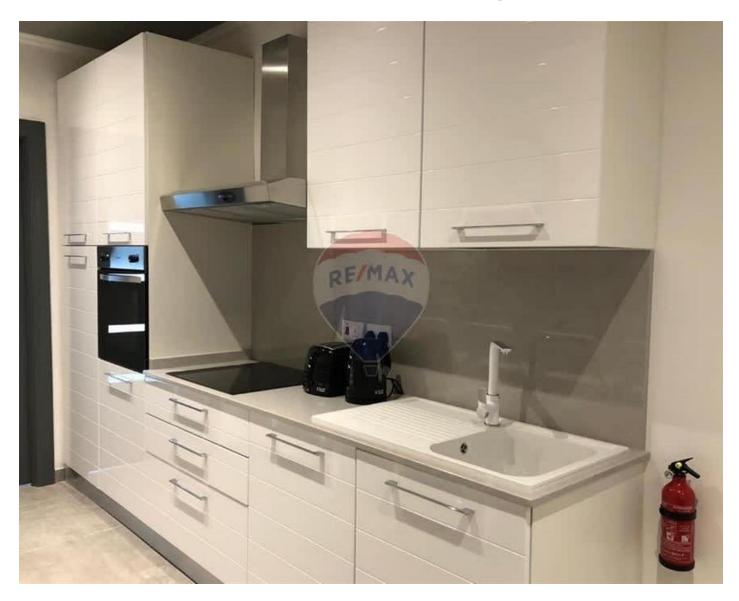

### Penthouse - For Rent - Sliema

SLIEMA - A brand new luxury finished penthouse with side sea views that can be enjoyed from its front terrace. Layout is in the form of a kitchen/living/dining, a double bedrooms with en-suite shower room, a washing room with tumble dryer and a back balcony. Property is fully equipped and air-conditioned. Included in the rent you will enjoy a fast WiFi and Netflix services. Ready to move in!

#### **Features**

- ✓ Lift
- Ceramic Floor
- En Suite
- ✓ Water Utility
- Gypsum Plastering
- ✓ A/C
- Passenger Lift

- ✓ Kitchen/Dinette
- ✓ Video Hall Porter
- ✓ Fire Place Heating
- Electricity Utility
- PVC Piping
- Fire Safety
- Double Glazed