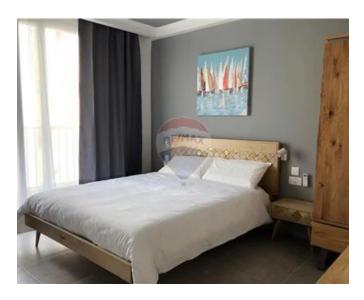

### Penthouse - For Rent - Sliema

SLIEMA - A brand new luxury finished penthouse with side sea views that can be enjoyed from its front terrace. Layout is in the form of a kitchen/living/dining, a double bedrooms with en-suite shower room, a washing room with tumble dryer and a back balcony. Property is fully equipped and air-conditioned. Included in the rent you will enjoy a fast WiFi and Netflix services. Ready to move in!

#### Rooms

✓ Double Bedroom : 3 x 4 m (12 m2)

Open Space : 4 x 8 m (32 m2)

✓ Shower Ensuite : 3 x 2 m (6 m2)