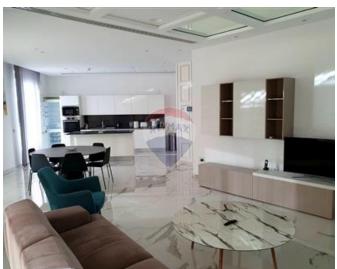

## **Apartment - For Rent - Sliema**

TIGNE POIINT - A Luxury apartment, forming part of this much sought after residential development, located in the heart of Sliema. This stylish property has been tastefully furnished to the highest of standards, offering a spacious layout and plenty of natural light. Accommodation comprises an open plan kitchen / living / dining, area leading onto a sizable front terrace with side sea views and a double bedroom with an en suite bathroom. There is an optional underlying car space. The prospective tenant will have use of the communal swimming pool during the summer months. This is a unique property which would make a lovely home. Viewings are highly recommended.

#### Rooms

Kitchen/Living/Dining: 0 x 0 m (0 m2)

✓ Double Bedroom : 0 x 0 m (0 m2)

✓ Shower Ensuite : 0 x 0 m (0 m2)

Guest Toilet: 0 x 0 m (0 m2)