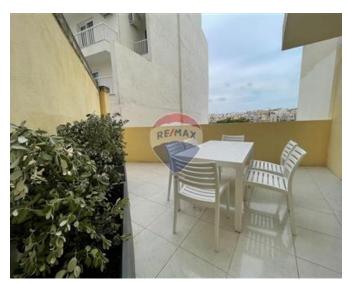

## **Apartment - For Rent - Pieta**

PIETA – A spacious seafront apartment, located in a central area which is easily accessible. Accommodation comprises of an open plan kitchen/living/dining which leads onto a front balcony, where one can enjoy views of the yacht marina; three double bedrooms (main with an en-suite shower), a guest bathroom, and a laundry room. To further complement this property is a side terrace, also enjoying the views, ideal for entertaining. All amenities are included, as well as an underlying car space. Good value for money. Viewings are recommended.