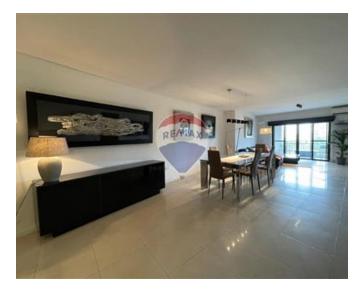

## **Apartment - For Rent - Pieta**

PIETA – A spacious seafront apartment, located in a central area which is easily accessible. Accommodation comprises of an open plan kitchen/living/dining which leads onto a front balcony, where one can enjoy views of the yacht marina; three double bedrooms (main with an en-suite shower), a guest bathroom, and a laundry room. To further complement this property is a side terrace, also enjoying the views, ideal for entertaining. All amenities are included, as well as an underlying car space. Good value for money. Viewings are recommended.