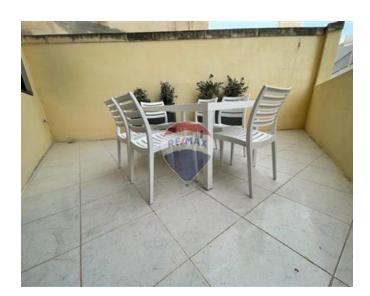

## **Apartment - For Rent - Pieta**

PIETA – A spacious seafront apartment, located in a central area which is easily accessible. Accommodation comprises of an open plan kitchen/living/dining which leads onto a front balcony, where one can enjoy views of the yacht marina; three double bedrooms (main with an en-suite shower), a guest bathroom, and a laundry room. To further complement this property is a side terrace, also enjoying the views, ideal for entertaining. All amenities are included, as well as an underlying car space. Good value for money. Viewings are recommended.

### **Features**

- ✓ Lift
- En Suite
- ✓ A/C
- Double Glazed
- Back Yard

- ✓ Kitchen/Dinette
- PVC Piping
- Skirting
- Terrace