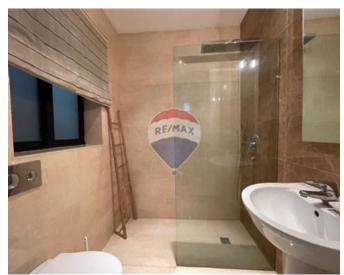

## **Apartment - For Rent - Pieta**

PIETA – A spacious seafront apartment, located in a central area which is easily accessible. Accommodation comprises of an open plan kitchen/living/dining which leads onto a front balcony, where one can enjoy views of the yacht marina; three double bedrooms (main with an en-suite shower), a guest bathroom, and a laundry room. To further complement this property is a side terrace, also enjoying the views, ideal for entertaining. All amenities are included, as well as an underlying car space. Good value for money. Viewings are recommended.

### **Features**

- ✓ Lift
- En Suite
- ✓ A/C
- Double Glazed
- Back Yard

- ✓ Kitchen/Dinette
- PVC Piping
- Skirting
- Terrace

#### Rooms

- Kitchen/Living/Dining: 0 x 0 m (0 m2)
- ✓ Double Bedroom : 0 x 0 m (0 m2)
- ✓ Double Bedroom : 0 x 0 m (0 m2)
- ✓ Double Bedroom : 0 x 0 m (0 m2)
- ✓ Shower Ensuite : 0 x 0 m (0 m2)
- Bathroom : 0 x 0 m (0 m2)
- Laundry: 0 x 0 m (0 m2)