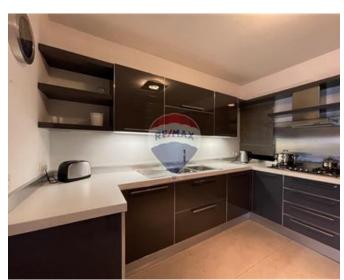

## **Apartment - For Rent - Pieta**

PIETA – A spacious seafront apartment, located in a central area which is easily accessible. Accommodation comprises of an open plan kitchen/living/dining which leads onto a front balcony, where one can enjoy views of the yacht marina; three double bedrooms (main with an en-suite shower), a guest bathroom, and a laundry room. To further complement this property is a side terrace, also enjoying the views, ideal for entertaining. All amenities are included, as well as an underlying car space. Good value for money. Viewings are recommended.