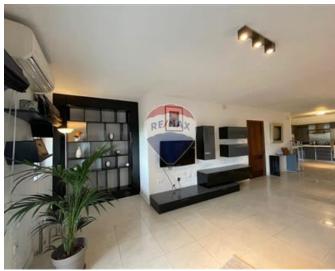

## **Apartment - For Rent - Pieta**

PIETA – A spacious seafront apartment, located in a central area which is easily accessible. Accommodation comprises of an open plan kitchen/living/dining which leads onto a front balcony, where one can enjoy views of the yacht marina; three double bedrooms (main with an en-suite shower), a guest bathroom, and a laundry room. To further complement this property is a side terrace, also enjoying the views, ideal for entertaining. All amenities are included, as well as an underlying car space. Good value for money. Viewings are recommended.