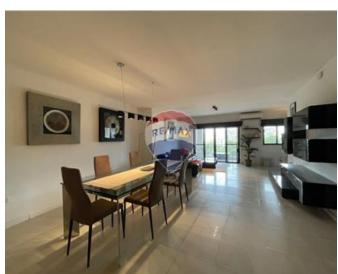

## **Apartment - For Rent - Pieta**

PIETA – A spacious seafront apartment, located in a central area which is easily accessible. Accommodation comprises of an open plan kitchen/living/dining which leads onto a front balcony, where one can enjoy views of the yacht marina; three double bedrooms (main with an en-suite shower), a guest bathroom, and a laundry room. To further complement this property is a side terrace, also enjoying the views, ideal for entertaining. All amenities are included, as well as an underlying car space. Good value for money. Viewings are recommended.