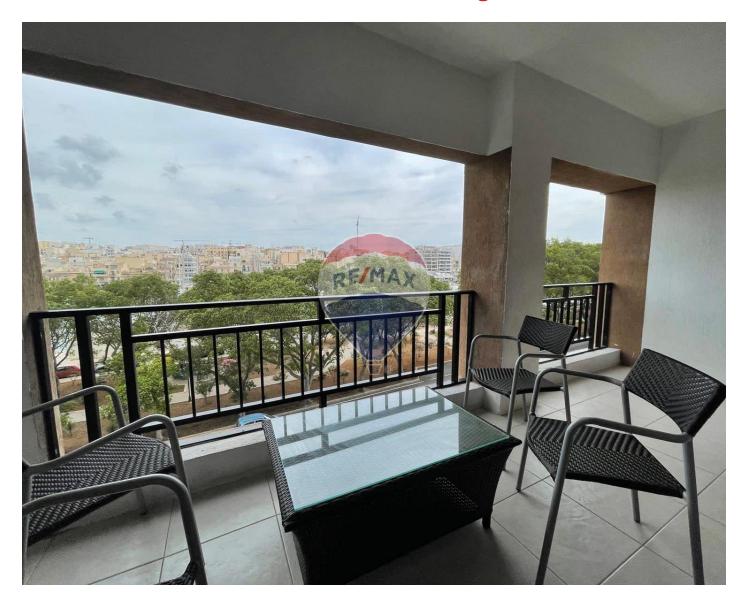

## **Apartment - For Rent - Pieta**

PIETA – A spacious seafront apartment, located in a central area which is easily accessible. Accommodation comprises of an open plan kitchen/living/dining which leads onto a front balcony, where one can enjoy views of the yacht marina; three double bedrooms (main with an en-suite shower), a guest bathroom, and a laundry room. To further complement this property is a side terrace, also enjoying the views, ideal for entertaining. All amenities are included, as well as an underlying car space. Good value for money. Viewings are recommended.