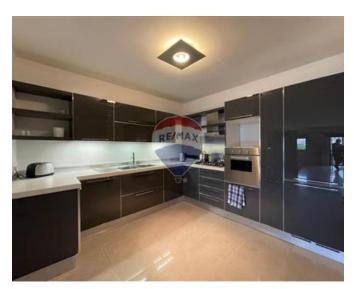

## **Apartment - For Rent - Pieta**

PIETA – A spacious seafront apartment, located in a central area which is easily accessible. Accommodation comprises of an open plan kitchen/living/dining which leads onto a front balcony, where one can enjoy views of the yacht marina; three double bedrooms (main with an en-suite shower), a guest bathroom, and a laundry room. To further complement this property is a side terrace, also enjoying the views, ideal for entertaining. All amenities are included, as well as an underlying car space. Good value for money. Viewings are recommended.