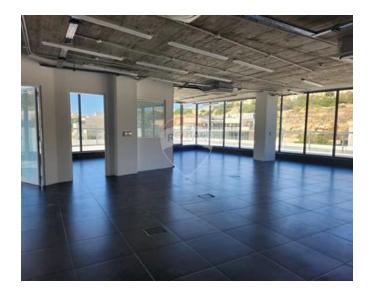

## Office Space - For Rent - Msida

MSIDA - Fully finished penthouse office located in a central location in Msida. Office space measures 207sqm internally and 180sqm externally making it a one of a kind office space. Property comprises of a large open plan and 5 separate offices. Included in the price are 5 car spaces! A must see!