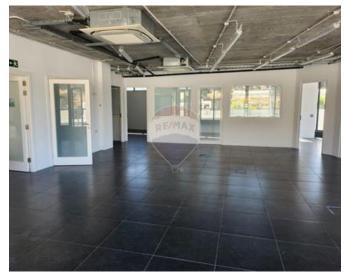

## Office Space - For Rent - Msida

MSIDA - Fully finished penthouse office located in a central location in Msida. Office space measures 207sqm internally and 180sqm externally making it a one of a kind office space. Property comprises of a large open plan and 5 separate offices. Included in the price are 5 car spaces! A must see!