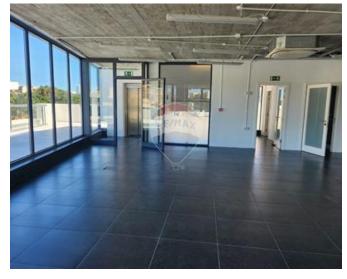

## Office Space - For Rent - Msida

MSIDA - Fully finished penthouse office located in a central location in Msida. Office space measures 207sqm internally and 180sqm externally making it a one of a kind office space. Property comprises of a large open plan and 5 separate offices. Included in the price are 5 car spaces! A must see!