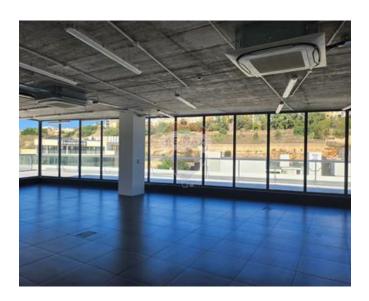

## Office Space - For Rent - Msida

MSIDA - Fully finished penthouse office located in a central location in Msida. Office space measures 207sqm internally and 180sqm externally making it a one of a kind office space. Property comprises of a large open plan and 5 separate offices. Included in the price are 5 car spaces! A must see!