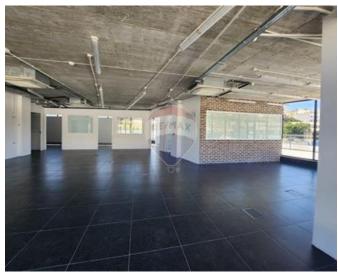

## Office Space - For Rent - Msida

MSIDA - Fully finished penthouse office located in a central location in Msida. Office space measures 207sqm internally and 180sqm externally making it a one of a kind office space. Property comprises of a large open plan and 5 separate offices. Included in the price are 5 car spaces! A must see!