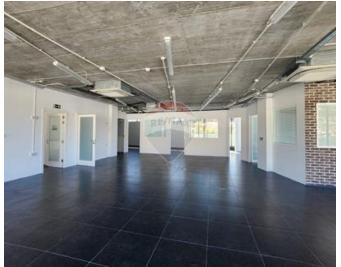

## Office Space - For Rent - Msida

MSIDA - Fully finished penthouse office located in a central location in Msida. Office space measures 207sqm internally and 180sqm externally making it a one of a kind office space. Property comprises of a large open plan and 5 separate offices. Included in the price are 5 car spaces! A must see!