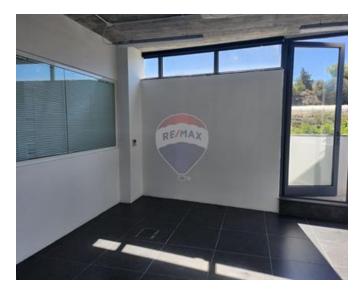

## Office Space - For Rent - Msida

MSIDA - Fully finished penthouse office located in a central location in Msida. Office space measures 207sqm internally and 180sqm externally making it a one of a kind office space. Property comprises of a large open plan and 5 separate offices. Included in the price are 5 car spaces! A must see!