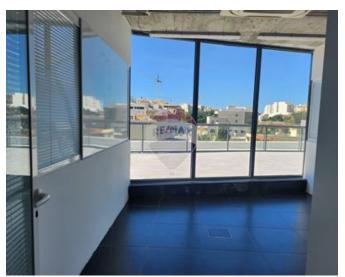

## Office Space - For Rent - Msida

MSIDA - Fully finished penthouse office located in a central location in Msida. Office space measures 207sqm internally and 180sqm externally making it a one of a kind office space. Property comprises of a large open plan and 5 separate offices. Included in the price are 5 car spaces! A must see!