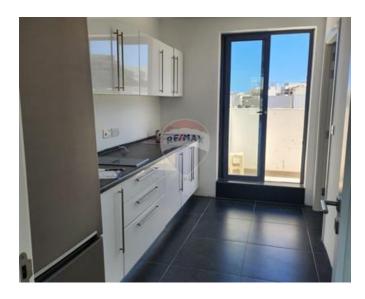

## Office Space - For Rent - Msida

MSIDA - Fully finished penthouse office located in a central location in Msida. Office space measures 207sqm internally and 180sqm externally making it a one of a kind office space. Property comprises of a large open plan and 5 separate offices. Included in the price are 5 car spaces! A must see!