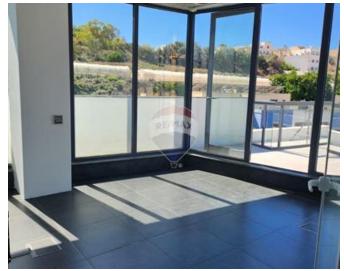

## Office Space - For Rent - Msida

MSIDA - Fully finished penthouse office located in a central location in Msida. Office space measures 207sqm internally and 180sqm externally making it a one of a kind office space. Property comprises of a large open plan and 5 separate offices. Included in the price are 5 car spaces! A must see!