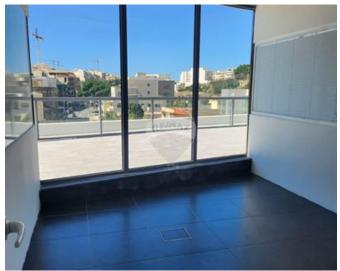

## Office Space - For Rent - Msida

MSIDA - Fully finished penthouse office located in a central location in Msida. Office space measures 207sqm internally and 180sqm externally making it a one of a kind office space. Property comprises of a large open plan and 5 separate offices. Included in the price are 5 car spaces! A must see!