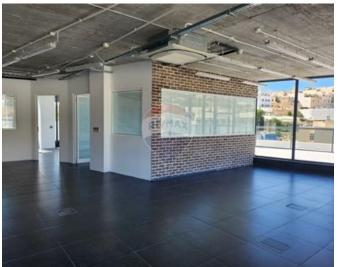

## Office Space - For Rent - Msida

MSIDA - Fully finished penthouse office located in a central location in Msida. Office space measures 207sqm internally and 180sqm externally making it a one of a kind office space. Property comprises of a large open plan and 5 separate offices. Included in the price are 5 car spaces! A must see!