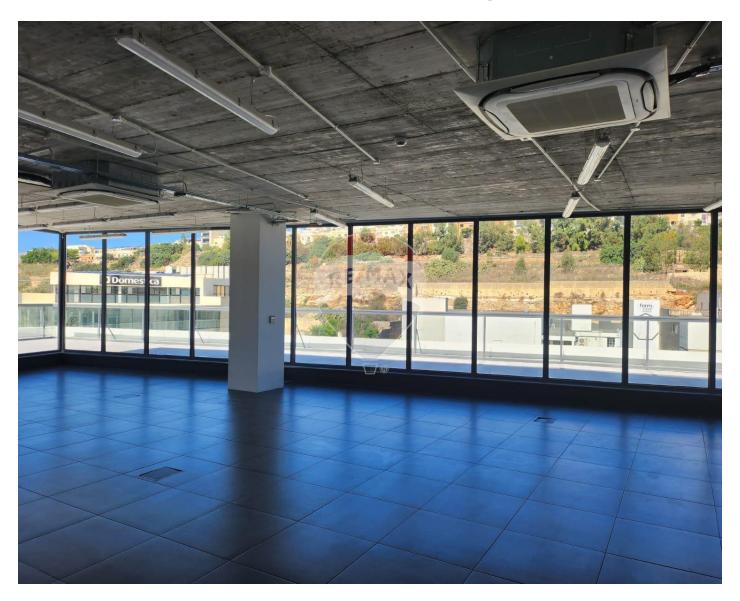

## Office Space - For Rent - Msida

MSIDA - Fully finished penthouse office located in a central location in Msida. Office space measures 207sqm internally and 180sqm externally making it a one of a kind office space. Property comprises of a large open plan and 5 separate offices. Included in the price are 5 car spaces! A must see!