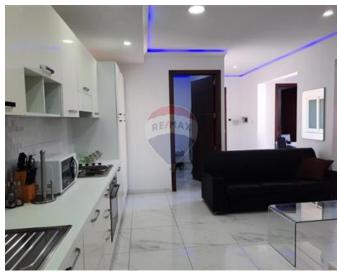

### Penthouse - For Rent - Sliema

Sliema Penthouse located just off the Tower Road. Bright and spacious finished to high standards. This property comprises of an open plan kitchen/ living/ dining area which leads onto a large balcony, double bedroom, one single bedroom and a guest shower room. Offered fully equipped and air-conditioned. Situated on the 4th floor, served with lift.