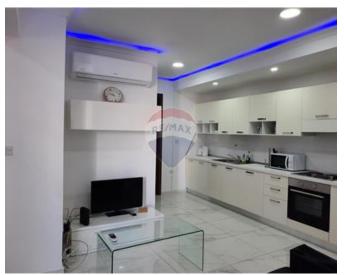

### Penthouse - For Rent - Sliema

Sliema Penthouse located just off the Tower Road. Bright and spacious finished to high standards. This property comprises of an open plan kitchen/ living/ dining area which leads onto a large balcony, double bedroom, one single bedroom and a guest shower room. Offered fully equipped and air-conditioned. Situated on the 4th floor, served with lift.