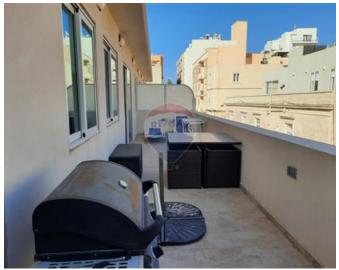

### Penthouse - For Rent - Sliema

Sliema Penthouse located just off the Tower Road. Bright and spacious finished to high standards. This property comprises of an open plan kitchen/ living/ dining area which leads onto a large balcony, double bedroom, one single bedroom and a guest shower room. Offered fully equipped and air-conditioned. Situated on the 4th floor, served with lift.