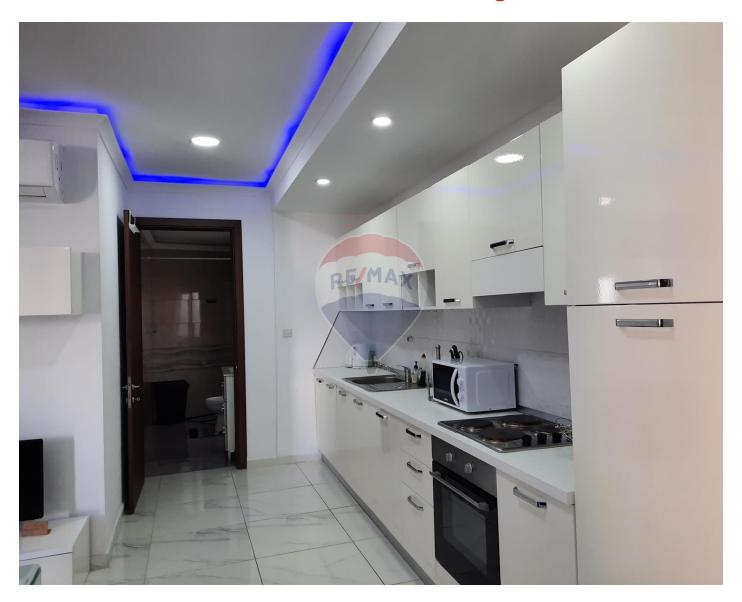

### Penthouse - For Rent - Sliema

Sliema Penthouse located just off the Tower Road. Bright and spacious finished to high standards. This property comprises of an open plan kitchen/ living/ dining area which leads onto a large balcony, double bedroom, one single bedroom and a guest shower room. Offered fully equipped and air-conditioned. Situated on the 4th floor, served with lift.