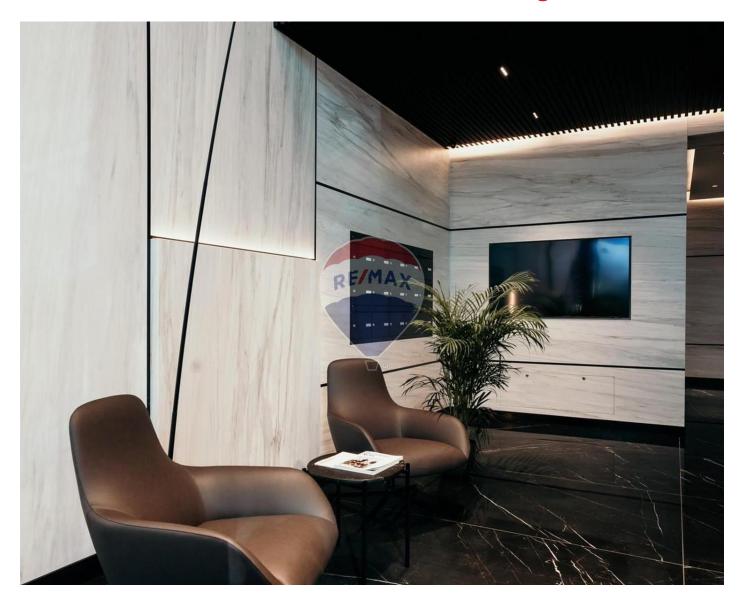

### Office Space - For Rent - St Julian's

Corner office found in a much sought after area and enjoying an abundance of natural light. The property comprises an Elite Reception/Lobby area at ground floor leading to 4, 8 passenger lifts servicing all the floors. This floor measures approx. 942sqm of open-plan layout. This floor could also be split into 2 separate office one measuring approximately 422sqm and the other of 502sqm. The office will be finished with tiled or raised floors, plastered walls, Soffit sealings, air-conditioning throughout, fire detection, fully fitted restrooms, and a backup generator. Premises will be finished to the highest of standards and enjoys an underlying car park with 200 spaces.

## **Gallery**

**Trevor Gauci Maistre** RE/MAX First - St. Julian's

M: 99241530

E: trevor@remax.com.mt

T: 27269032