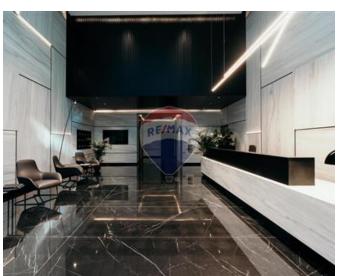

### Office Space - For Rent - St Julian's

Corner office found in a much sought after area and enjoying an abundance of natural light. The property comprises an Elite Reception/Lobby area at ground floor leading to 4, 8 passenger lifts servicing all the floors. This floor measures approx. 942sqm of open-plan layout. This floor could also be split into 2 separate office one measuring approximately 422sqm and the other of 502sqm. The office will be finished with tiled or raised floors, plastered walls, Soffit sealings, air-conditioning throughout, fire detection, fully fitted restrooms, and a backup generator. Premises will be finished to the highest of standards and enjoys an underlying car park with 200 spaces.

## **Gallery**

**Trevor Gauci Maistre** RE/MAX First - St. Julian's

M: 99241530

E: trevor@remax.com.mt

T: 27269032