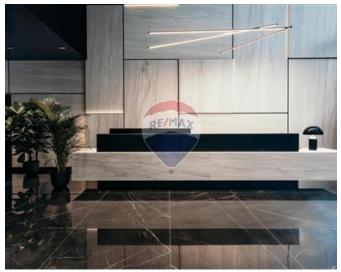

### Office Space - For Rent - St Julian's

Corner office found in a much sought after area and enjoying an abundance of natural light. The property comprises an Elite Reception/Lobby area at ground floor leading to 4, 8 passenger lifts servicing all the floors. This floor measures approx. 942sqm of open-plan layout. This floor could also be split into 2 separate office one measuring approximately 422sqm and the other of 502sqm. The office will be finished with tiled or raised floors, plastered walls, Soffit sealings, air-conditioning throughout, fire detection, fully fitted restrooms, and a backup generator. Premises will be finished to the highest of standards and enjoys an underlying car park with 200 spaces.

## **Gallery**

**Trevor Gauci Maistre** RE/MAX First - St. Julian's

M: 99241530

E: trevor@remax.com.mt

T: 27269032