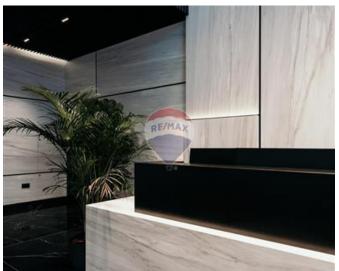

### Office Space - For Rent - St Julian's

Corner office found in a much sought after area and enjoying an abundance of natural light. The property comprises an Elite Reception/Lobby area at ground floor leading to 4, 8 passenger lifts servicing all the floors. This floor measures approx. 942sqm of open-plan layout. This floor could also be split into 2 separate office one measuring approximately 422sqm and the other of 502sqm. The office will be finished with tiled or raised floors, plastered walls, Soffit sealings, air-conditioning throughout, fire detection, fully fitted restrooms, and a backup generator. Premises will be finished to the highest of standards and enjoys an underlying car park with 200 spaces.

## **Gallery**

**Trevor Gauci Maistre** RE/MAX First - St. Julian's

M: 99241530

E: trevor@remax.com.mt

T: 27269032