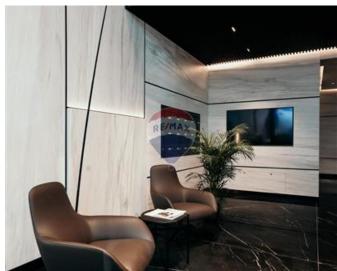

### Office Space - For Rent - St Julian's

Corner office found in a much sought after area and enjoying an abundance of natural light. The property comprises an Elite Reception/Lobby area at ground floor leading to 4, 8 passenger lifts servicing all the floors. This floor measures approx. 942sqm of open-plan layout. This floor could also be split into 2 separate office one measuring approximately 422sqm and the other of 502sqm. The office will be finished with tiled or raised floors, plastered walls, Soffit sealings, air-conditioning throughout, fire detection, fully fitted restrooms, and a backup generator. Premises will be finished to the highest of standards and enjoys an underlying car park with 200 spaces.