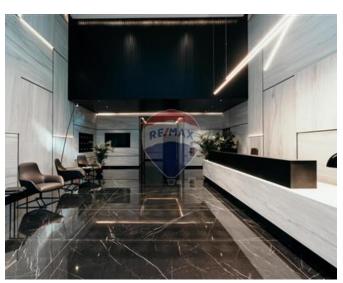

### Office Space - For Rent - St Julian's

Corner office found in a much sought after area and enjoying an abundance of natural light. The property comprises an Elite Reception/Lobby area at ground floor leading to 4, 8 passenger lifts servicing all the floors. This floor measures approx. 942sqm of open-plan layout. This floor could also be split into 2 separate office one measuring approximately 422sqm and the other of 502sqm. The office will be finished with tiled or raised floors, plastered walls, Soffit sealings, air-conditioning throughout, fire detection, fully fitted restrooms, and a backup generator. Premises will be finished to the highest of standards and enjoys an underlying car park with 200 spaces.

## **Gallery**

**Trevor Gauci Maistre** RE/MAX First - St. Julian's

M: 99241530

E: trevor@remax.com.mt

T: 27269032