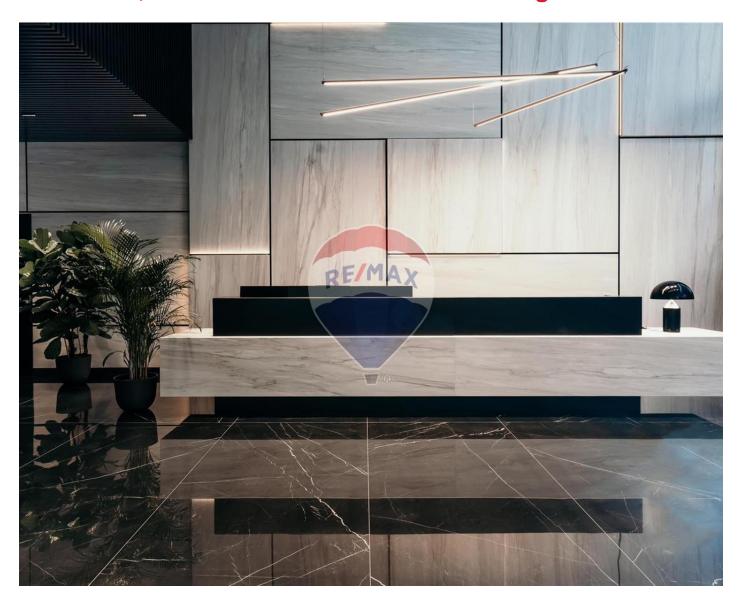

### Office Space - For Rent - St Julian's

Corner office found in a much sought after area and enjoying an abundance of natural light. The property comprises an Elite Reception/Lobby area at ground floor leading to 4, 8 passenger lifts servicing all the floors. This floor measures approx. 942sqm of open-plan layout. This floor could also be split into 2 separate office one measuring approximately 422sqm and the other of 502sqm. The office will be finished with tiled or raised floors, plastered walls, Soffit sealings, air-conditioning throughout, fire detection, fully fitted restrooms, and a backup generator. Premises will be finished to the highest of standards and enjoys an underlying car park with 200 spaces.