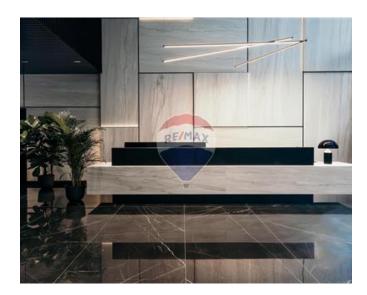

### Office Space - For Rent - St Julian's

Corner office found in a much sought after area and enjoying an abundance of natural light. The property comprises an Elite Reception/Lobby area at ground floor leading to 4, 8 passenger lifts servicing all the floors. This floor measures approx. 942sqm of open-plan layout. This floor could also be split into 2 separate office one measuring approximately 422sqm and the other of 502sqm. The office will be finished with tiled or raised floors, plastered walls, Soffit sealings, air-conditioning throughout, fire detection, fully fitted restrooms, and a backup generator. Premises will be finished to the highest of standards and enjoys an underlying car park with 200 spaces.