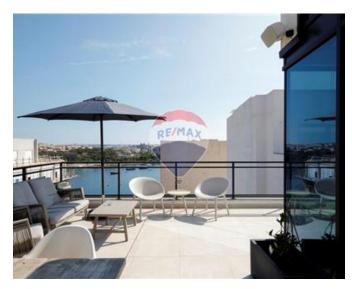

# **Office Space - For Rent - Sliema**

SLIEMA - New and modern office bloc, finished to the highest standards and being offered for rent as a whole block or per floor. The layout is an open plan spread on 9 floors, accessed through the ground floor reception. Fifth floor is spread on 315 sqm.

# Gallery

Trevor Gauci Maistre RE/MAX First - St. Julian's

M: 99241530 E: trevor@remax.com.mt T: 27269032

**RE/MAX First - St. Julian's** 74A, Gorg Borg Olivier Street, St Julian's, Malta