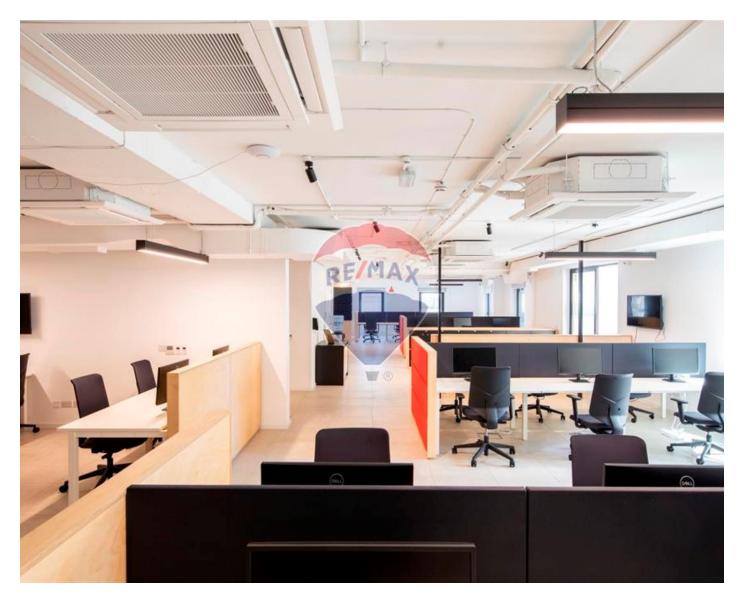

# **Office Space - For Rent - Sliema**

SLIEMA - New and modern office bloc, finished to the highest standards and being offered for rent as a whole block or per floor. The layout is an open plan spread on 9 floors, accessed through the ground floor reception. Fifth floor is spread on 315 sqm.

# Gallery

Trevor Gauci Maistre RE/MAX First - St. Julian's

M: 99241530 E: trevor@remax.com.mt T: 27269032

**RE/MAX First - St. Julian's** 74A, Gorg Borg Olivier Street, St Julian's, Malta