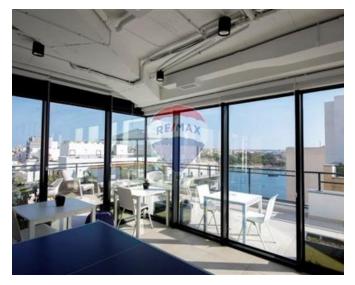

# **Office Space - For Rent - Sliema**

SLIEMA - New and modern office bloc, finished to the highest standards and being offered for rent as a whole block or per floor. The layout is an open plan spread on 9 floors, accessed through the ground floor reception. Fifth floor is spread on 315 sqm.

# Gallery

Trevor Gauci Maistre RE/MAX First - St. Julian's

M: 99241530 E: trevor@remax.com.mt T: 27269032

**RE/MAX First - St. Julian's** 74A, Gorg Borg Olivier Street, St Julian's, Malta