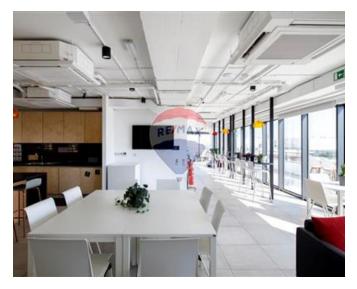

## Office Space - For Rent - Sliema

SLIEMA - Modern office block, finished to the highest standards and being offered for rent as a whole block or per floor. The layout is an open plan spread on 9 floors, accessed through the ground floor reception. Second floor is spread on 225 sqm.