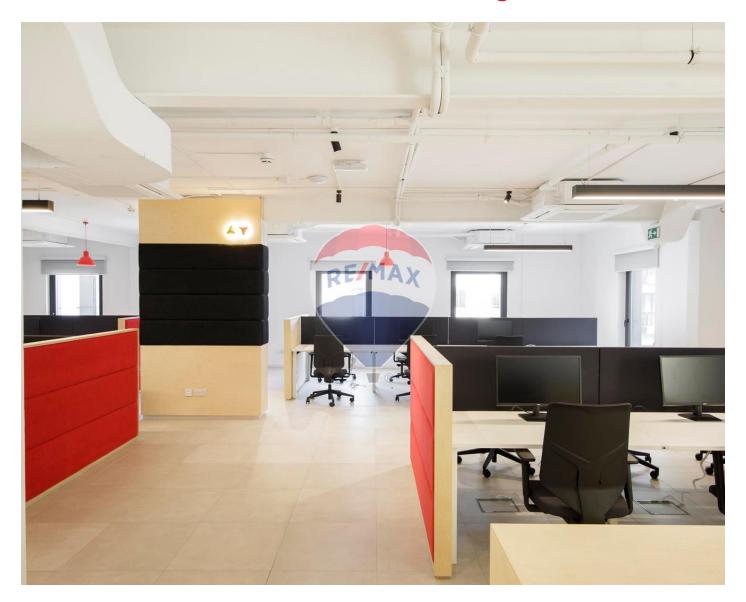

## Office Space - For Rent - Sliema

SLIEMA - Modern office block, finished to the highest standards and being offered for rent as a whole block or per floor. The layout is an open plan spread on 9 floors, accessed through the ground floor reception. Second floor is spread on 225 sqm.