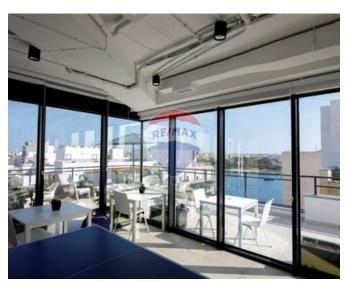

## Office Space - For Rent - Sliema

SLIEMA - Modern office block, finished to the highest standards and being offered for rent as a whole block or per floor. The layout is an open plan spread on 9 floors, accessed through the ground floor reception. Second floor is spread on 225 sqm.