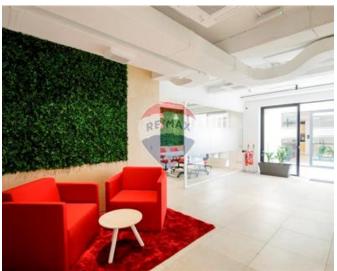

## Office Space - For Rent - Sliema

SLIEMA - Modern office block, finished to the highest standards and being offered for rent as a whole block or per floor. The layout is an open plan spread on 9 floors, accessed through the ground floor reception. Second floor is spread on 225 sqm.