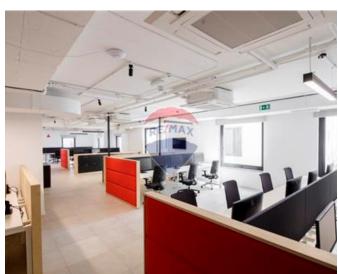

## Office Space - For Rent - Sliema

SLIEMA - Modern office block, finished to the highest standards and being offered for rent as a whole block or per floor. The layout is an open plan spread on 9 floors, accessed through the ground floor reception. Second floor is spread on 225 sqm.