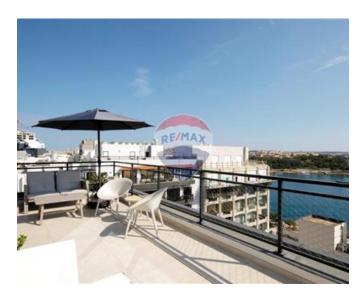

## Office Space - For Rent - Sliema

SLIEMA - Modern office block, finished to the highest standards and being offered for rent as a whole block or per floor. The layout is an open plan spread on 9 floors, accessed through the ground floor reception. Second floor is spread on 225 sqm.