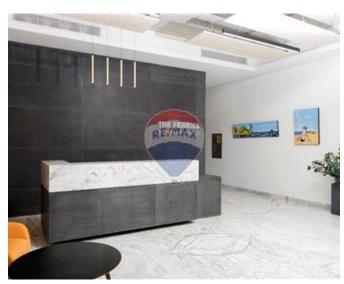

## Office Space - For Rent - Sliema

SLIEMA - Modern office block, finished to the highest standards and being offered for rent as a whole block or per floor. The layout is an open plan spread on 9 floors, accessed through the ground floor reception. Second floor is spread on 225 sqm.