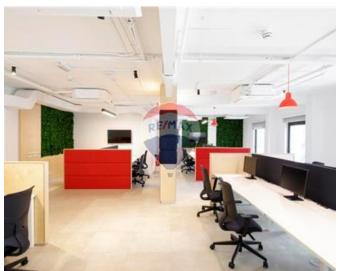

## Office Space - For Rent - Sliema

SLIEMA - Modern office block, finished to the highest standards and being offered for rent as a whole block or per floor. The layout is an open plan spread on 9 floors, accessed through the ground floor reception. Second floor is spread on 225 sqm.

### **Features**

- ✓ Lift
- Ceramic Floor
- Gypsum Plastering
- Fire Safety
- Generators

- Automatic door
- Entrance Hall
- ✓ A/C
- Double Glazed