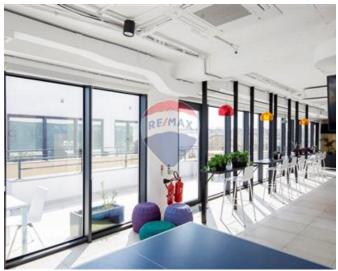

## Office Space - For Rent - Sliema

SLIEMA - Modern office block, finished to the highest standards and being offered for rent as a whole block or per floor. The layout is an open plan spread on 9 floors, accessed through the ground floor reception. Second floor is spread on 225 sqm.