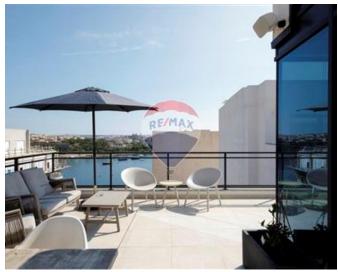

## Office Space - For Rent - Sliema

SLIEMA - Modern office block, finished to the highest standards and being offered for rent as a whole block or per floor. The layout is an open plan spread on 9 floors, accessed through the ground floor reception. Second floor is spread on 225 sqm.