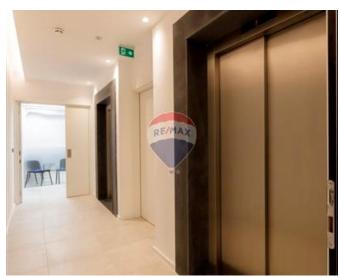

## Office Space - For Rent - Sliema

SLIEMA - Modern office block, finished to the highest standards and being offered for rent as a whole block or per floor. The layout is an open plan spread on 9 floors, accessed through the ground floor reception. Second floor is spread on 225 sqm.

### **Features**

- ✓ Lift
- Ceramic Floor
- Gypsum Plastering
- Fire Safety
- Generators

- Automatic door
- Entrance Hall
- ✓ A/C
- Double Glazed