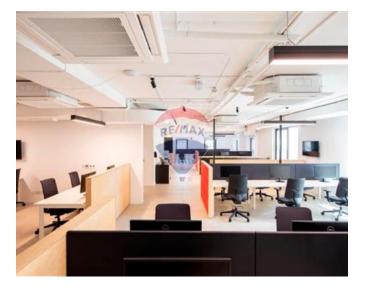

## Office Space - For Rent - Sliema

SLIEMA - Modern office block, finished to the highest standards and being offered for rent as a whole block or per floor. The layout is an open plan spread on 9 floors, accessed through the ground floor reception. Second floor is spread on 225 sqm.