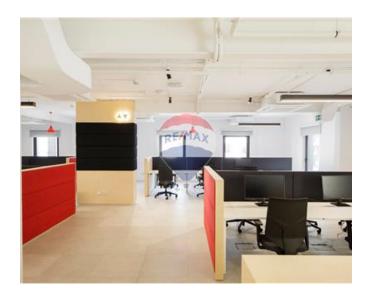

## Office Space - For Rent - Sliema

SLIEMA - Modern office block, finished to the highest standards and being offered for rent as a whole block or per floor. The layout is an open plan spread on 9 floors, accessed through the ground floor reception. Second floor is spread on 225 sqm.