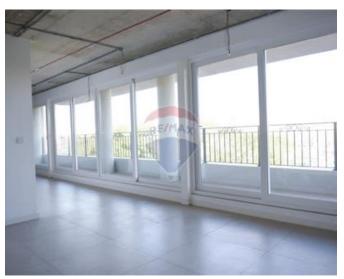

## Office Space - For Rent - Pieta

PIETA – Office block found in a much sought-after location, enjoying beautiful marina views and finished to high standards. Offices are being offered with an open plan layout which measures 240SqM internally. Property is being offered finished with flooring, soffits, A/C's, lights, fire detection and restrooms. This office could also be combined with overlying floors and could measure up to 650SqM.