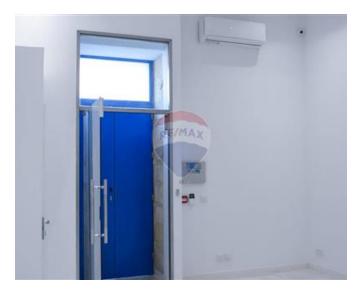

## Office Space - For Rent - Pieta

PIETA – Office block found in a much sought-after location, enjoying beautiful marina views and finished to high standards. Offices are being offered with an open plan layout which measures 240SqM internally. Property is being offered finished with flooring, soffits, A/C's, lights, fire detection and restrooms. This office could also be combined with overlying floors and could measure up to 650SqM.

### **Features**

- ✓ Lift
- Soffit Ceilings
- Fire Safety

- ✓ Kitchen/Dinette
- ✓ A/C
- Balcony