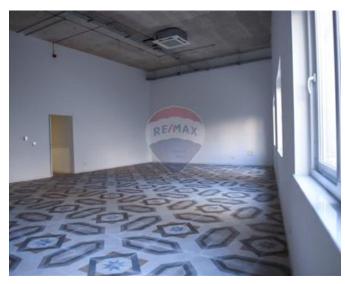

## Office Space - For Rent - Pieta

PIETA – Office block found in a much sought-after location, enjoying beautiful marina views and finished to high standards. Offices are being offered with an open plan layout which measures 240SqM internally. Property is being offered finished with flooring, soffits, A/C's, lights, fire detection and restrooms. This office could also be combined with overlying floors and could measure up to 650SqM.

### **Features**

- ✓ Lift
- Soffit Ceilings
- Fire Safety

- ✓ Kitchen/Dinette
- ✓ A/C
- Balcony