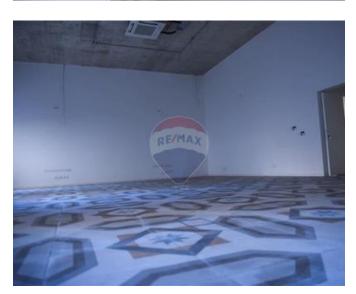

## Office Space - For Rent - Pieta

PIETA – Office block found in a much sought-after location, enjoying beautiful marina views and finished to high standards. Offices are being offered with an open plan layout which measures 240SqM internally. Property is being offered finished with flooring, soffits, A/C's, lights, fire detection and restrooms. This office could also be combined with overlying floors and could measure up to 650SqM.

### **Features**

- ✓ Lift
- Soffit Ceilings
- Fire Safety

- ✓ Kitchen/Dinette
- ✓ A/C
- Balcony