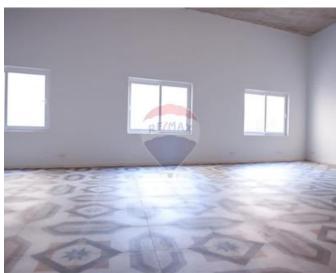

## Office Space - For Rent - Pieta

PIETA – Office block found in a much sought-after location, enjoying beautiful marina views and finished to high standards. Offices are being offered with an open plan layout which measures 240SqM internally. Property is being offered finished with flooring, soffits, A/C's, lights, fire detection and restrooms. This office could also be combined with overlying floors and could measure up to 650SqM.

### **Features**

- ✓ Lift
- Soffit Ceilings
- Fire Safety

- ✓ Kitchen/Dinette
- ✓ A/C
- Balcony