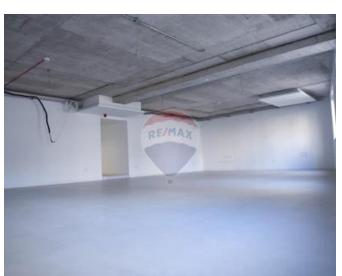

## Office Space - For Rent - Pieta

PIETA – Office block found in a much sought-after location, enjoying beautiful marina views and finished to high standards. Offices are being offered with an open plan layout which measures 240SqM internally. Property is being offered finished with flooring, soffits, A/C's, lights, fire detection and restrooms. This office could also be combined with overlying floors and could measure up to 650SqM.

### **Features**

- ✓ Lift
- Soffit Ceilings
- Fire Safety

- ✓ Kitchen/Dinette
- ✓ A/C
- Balcony