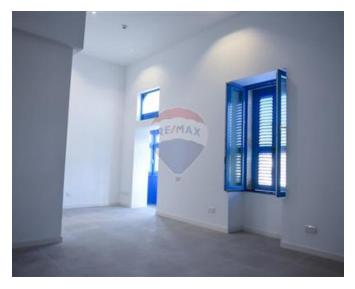

## Office Space - For Rent - Pieta

PIETA – Office block found in a much sought-after location, enjoying beautiful marina views and finished to high standards. Offices are being offered with an open plan layout which measures 240SqM internally. Property is being offered finished with flooring, soffits, A/C's, lights, fire detection and restrooms. This office could also be combined with overlying floors and could measure up to 650SqM.

### **Features**

- ✓ Lift
- Soffit Ceilings
- Fire Safety

- ✓ Kitchen/Dinette
- ✓ A/C
- Balcony