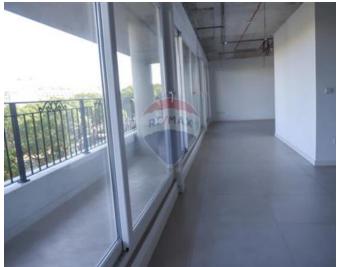

## Office Space - For Rent - Pieta

PIETA – Office block found in a much sought-after location, enjoying beautiful marina views and finished to high standards. Offices are being offered with an open plan layout which measures 240SqM internally. Property is being offered finished with flooring, soffits, A/C's, lights, fire detection and restrooms. This office could also be combined with overlying floors and could measure up to 650SqM.