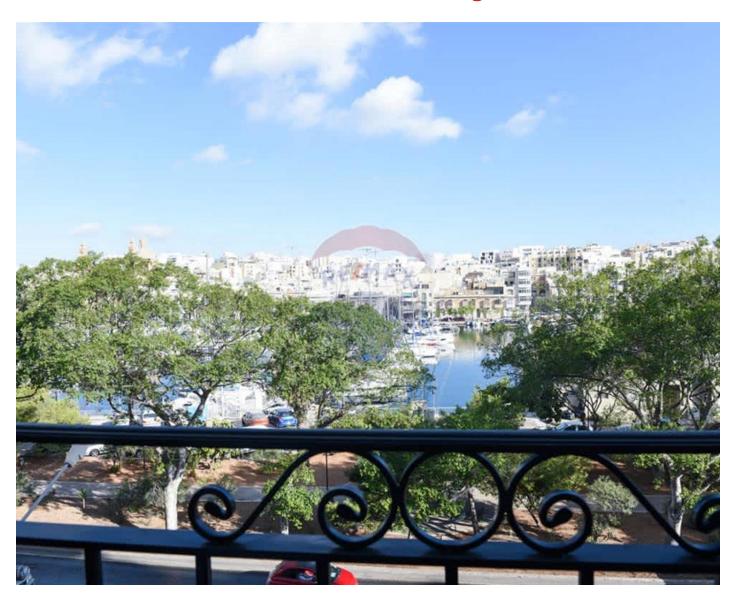

## Office Space - For Rent - Pieta

PIETA – Office block found in a much sought-after location, enjoying beautiful marina views and finished to high standards. Offices are being offered with an open plan layout which measures 240SqM internally. Property is being offered finished with flooring, soffits, A/C's, lights, fire detection and restrooms. This office could also be combined with overlying floors and could measure up to 650SqM.