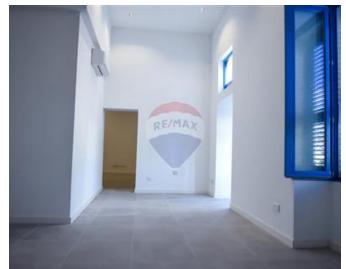

## Office Space - For Rent - Pieta

PIETA – Office block found in a much sought-after location, enjoying beautiful marina views and finished to high standards. Offices are being offered with an open plan layout which measures 240SqM internally. Property is being offered finished with flooring, soffits, A/C's, lights, fire detection and restrooms. This office could also be combined with overlying floors and could measure up to 650SqM.

### **Features**

- ✓ Lift
- Soffit Ceilings
- Fire Safety

- ✓ Kitchen/Dinette
- ✓ A/C
- Balcony