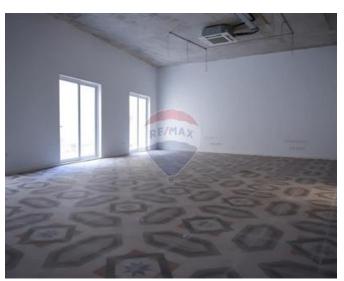

## Office Space - For Rent - Pieta

PIETA – Office block found in a much sought-after location, enjoying beautiful marina views and finished to high standards. Offices are being offered with an open plan layout which measures 240SqM internally. Property is being offered finished with flooring, soffits, A/C's, lights, fire detection and restrooms. This office could also be combined with overlying floors and could measure up to 650SqM.

### **Features**

- ✓ Lift
- Soffit Ceilings
- Fire Safety

- ✓ Kitchen/Dinette
- ✓ A/C
- Balcony