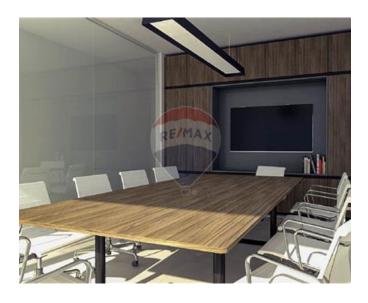

# Office Space - For Rent - Pieta

PIETA – Office block found in a much sought-after area location, enjoying beautiful marina views and finished to high standards. Offices are being offered with an open plan layout which measures 170SqM internally. Property is being offered finished with flooring, soffits, A/C's, lights, fire detection and restrooms. This office could also be combined with overlying floors and could measure up to 650SqM.