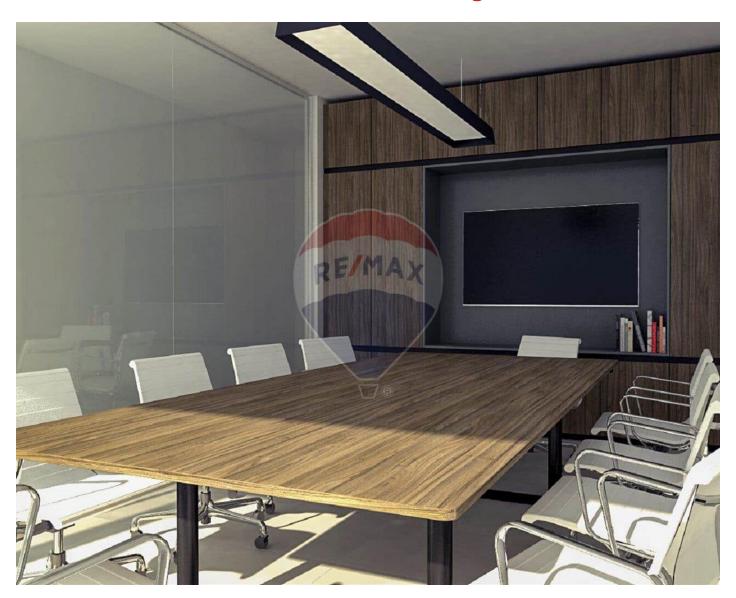

# Office Space - For Rent - Pieta

PIETA – Office block found in a much sought-after area location, enjoying beautiful marina views and finished to high standards. Offices are being offered with an open plan layout which measures 170SqM internally. Property is being offered finished with flooring, soffits, A/C's, lights, fire detection and restrooms. This office could also be combined with overlying floors and could measure up to 650SqM.