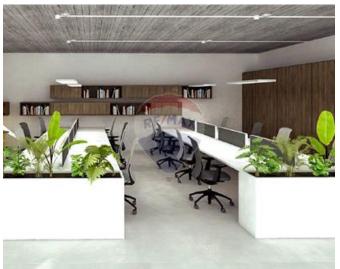

# Office Space - For Rent - Pieta

PIETA – Office block found in a much sought-after area location, enjoying beautiful marina views and finished to high standards. Offices are being offered with an open plan layout which measures 170SqM internally. Property is being offered finished with flooring, soffits, A/C's, lights, fire detection and restrooms. This office could also be combined with overlying floors and could measure up to 650SqM.