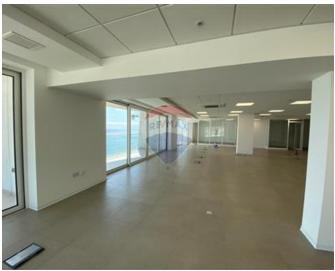

## **Office Space - For Rent - Sliema**

SLIEMA - Conceived as an exclusive commercial development, this Business Centre has been designed to cater for the requirements of 21st century business. The buildings majestic façade leads visitors and tenants through to an imposing reception lobby, with Office levels fitted out to Grade A standard and offering generous, open plan floor plates, abundant natural light and outstanding sea views. Located in the cosmopolitan heart of Sliema, with literally all required amenities at your doorstep, this Business Centre's environment will also include a unique, carefully designed Piazza, professionally landscaped with sensitive lighting and footpaths, all intended to add to the appeal and feel good factor of this uncompromising development. This office space comprises of 568SqM of internal office space and 190SqM of terraces. Underlying parking is also available.