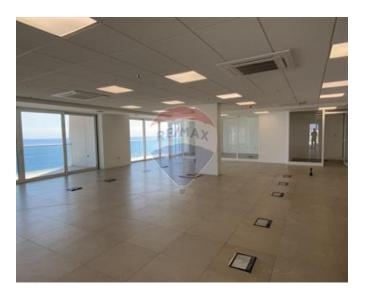

## **Office Space - For Rent - Sliema**

SLIEMA - Conceived as an exclusive commercial development, this Business Centre has been designed to cater for the requirements of 21st century business. The buildings majestic façade leads visitors and tenants through to an imposing reception lobby, with Office levels fitted out to Grade A standard and offering generous, open plan floor plates, abundant natural light and outstanding sea views. Located in the cosmopolitan heart of Sliema, with literally all required amenities at your doorstep, this Business Centre's environment will also include a unique, carefully designed Piazza, professionally landscaped with sensitive lighting and footpaths, all intended to add to the appeal and feel good factor of this uncompromising development. This office space comprises of 568SqM of internal office space and 190SqM of terraces. Underlying parking is also available.