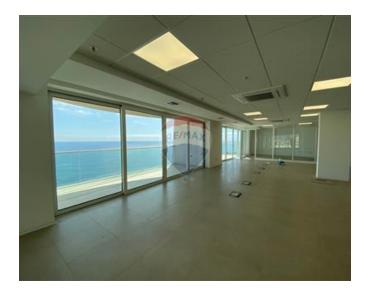

## **Office Space - For Rent - Sliema**

SLIEMA - Conceived as an exclusive commercial development, this Business Centre has been designed to cater for the requirements of 21st century business. The buildings majestic façade leads visitors and tenants through to an imposing reception lobby, with Office levels fitted out to Grade A standard and offering generous, open plan floor plates, abundant natural light and outstanding sea views. Located in the cosmopolitan heart of Sliema, with literally all required amenities at your doorstep, this Business Centre's environment will also include a unique, carefully designed Piazza, professionally landscaped with sensitive lighting and footpaths, all intended to add to the appeal and feel good factor of this uncompromising development. This office space comprises of 568SqM of internal office space and 190SqM of terraces. Underlying parking is also available.

## Rooms

Open Space : 0 x 0 m (0 m2)

- Ceramic Floor
- A/C
- Terrace

Trevor Gauci Maistre RE/MAX First - St. Julian's

M: 99241530 E: trevor@remax.com.mt T: 27269032

**RE/MAX First - St. Julian's** 74A, Gorg Borg Olivier Street, St Julian's, Malta