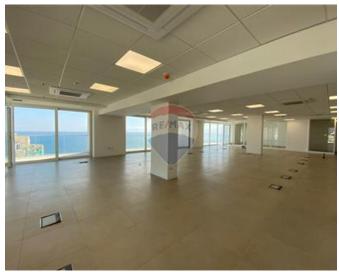

## **Office Space - For Rent - Sliema**

SLIEMA - Conceived as an exclusive commercial development, this Business Centre has been designed to cater for the requirements of 21st century business. The buildings majestic façade leads visitors and tenants through to an imposing reception lobby, with Office levels fitted out to Grade A standard and offering generous, open plan floor plates, abundant natural light and outstanding sea views. Located in the cosmopolitan heart of Sliema, with literally all required amenities at your doorstep, this Business Centre's environment will also include a unique, carefully designed Piazza, professionally landscaped with sensitive lighting and footpaths, all intended to add to the appeal and feel good factor of this uncompromising development. This office space comprises of 568SqM of internal office space and 190SqM of terraces. Underlying parking is also available.