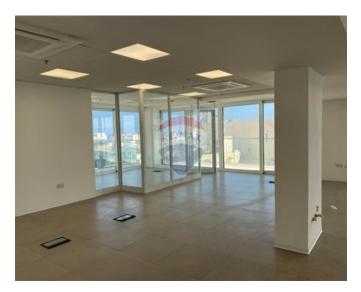

## **Office Space - For Rent - Sliema**

SLIEMA - Conceived as an exclusive commercial development, this Business Centre has been designed to cater for the requirements of 21st century business. The buildings majestic façade leads visitors and tenants through to an imposing reception lobby, with Office levels fitted out to Grade A standard and offering generous, open plan floor plates, abundant natural light and outstanding sea views. Located in the cosmopolitan heart of Sliema, with literally all required amenities at your doorstep, this Business Centre's environment will also include a unique, carefully designed Piazza, professionally landscaped with sensitive lighting and footpaths, all intended to add to the appeal and feel good factor of this uncompromising development. This office space comprises of 568SqM of internal office space and 190SqM of terraces. Underlying parking is also available.

## Rooms

Open Space : 0 x 0 m (0 m2)

- Ceramic Floor
- A/C
- Terrace

Trevor Gauci Maistre RE/MAX First - St. Julian's

M: 99241530 E: trevor@remax.com.mt T: 27269032

**RE/MAX First - St. Julian's** 74A, Gorg Borg Olivier Street, St Julian's, Malta