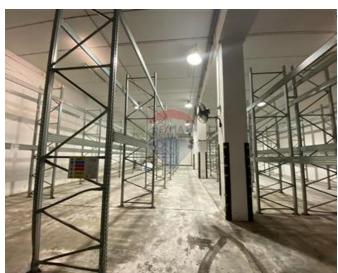

### Warehouse - For Rent - Burmarrad

BURMARRAD - An area of approximately 5,000 sqm of warehouses, 6 meters high, available for lease. The sizes vary from 500sqm to 1,200sqm. There is also the possibility to adjoin warehouses by 3.50m openings in order to increase area which suits prospective clients necessities. A 3 storey parking of 150 vehicles is currently under construction with target completion date end of 2017.

## **Gallery**

**Trevor Gauci Maistre** RE/MAX First - St. Julian's

M: 99241530

E: trevor@remax.com.mt

T: 27269032