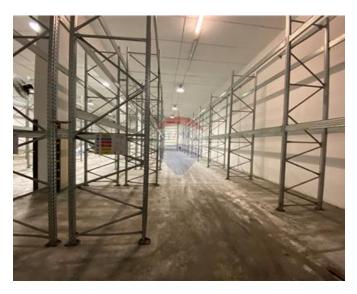

### Warehouse - For Rent - Burmarrad

BURMARRAD - An area of approximately 5,000 sqm of warehouses, 6 meters high, available for lease. The sizes vary from 500sqm to 1,200sqm. There is also the possibility to adjoin warehouses by 3.50m openings in order to increase area which suits prospective clients necessities. A 3 storey parking of 150 vehicles is currently under construction with target completion date end of 2017.

## **Gallery**

**Trevor Gauci Maistre** RE/MAX First - St. Julian's

M: 99241530

E: trevor@remax.com.mt

T: 27269032