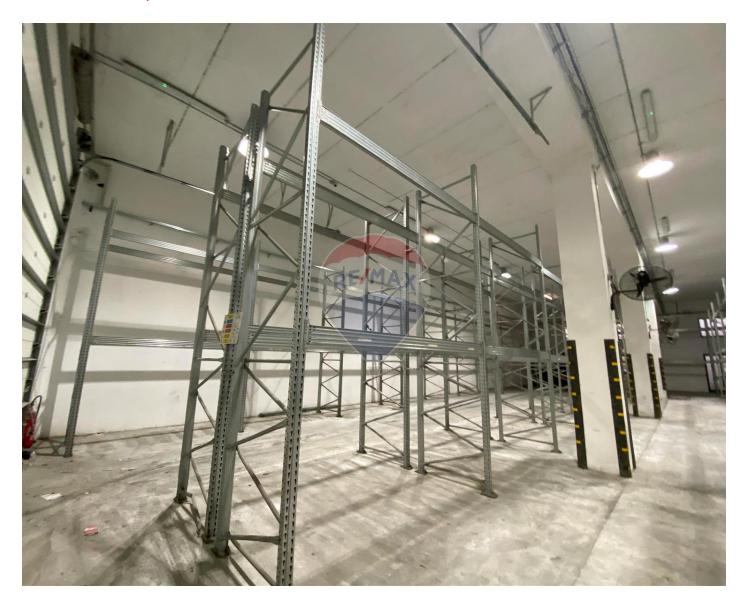

### Warehouse - For Rent - Burmarrad

BURMARRAD - An area of approximately 5,000 sqm of warehouses, 6 meters high, available for lease. The sizes vary from 500sqm to 1,200sqm. There is also the possibility to adjoin warehouses by 3.50m openings in order to increase area which suits prospective clients necessities. A 3 storey parking of 150 vehicles is currently under construction with target completion date end of 2017.

## **Gallery**

**Trevor Gauci Maistre** RE/MAX First - St. Julian's

M: 99241530

E: trevor@remax.com.mt

T: 27269032