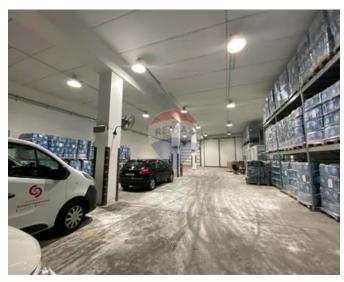

### Warehouse - For Rent - Burmarrad

BURMARRAD - An area of approximately 5,000 sqm of warehouses, 6 meters high, available for lease. The sizes vary from 500sqm to 1,200sqm. There is also the possibility to adjoin warehouses by 3.50m openings in order to increase area which suits prospective clients necessities. A 3 storey parking of 150 vehicles is currently under construction with target completion date end of 2017.

## **Gallery**

**Trevor Gauci Maistre** RE/MAX First - St. Julian's

M: 99241530

E: trevor@remax.com.mt

T: 27269032