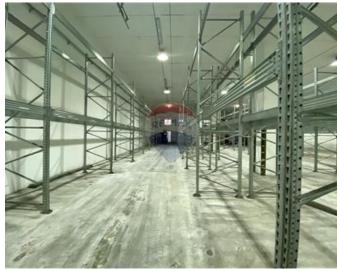

### Warehouse - For Rent - Burmarrad

BURMARRAD - An area of approximately 5,000 sqm of warehouses, 6 meters high, available for lease. The sizes vary from 500sqm to 1,200sqm. There is also the possibility to adjoin warehouses by 3.50m openings in order to increase area which suits prospective clients necessities. A 3 storey parking of 150 vehicles is currently under construction with target completion date end of 2017.

## **Gallery**

**Trevor Gauci Maistre** RE/MAX First - St. Julian's

M: 99241530

E: trevor@remax.com.mt

T: 27269032