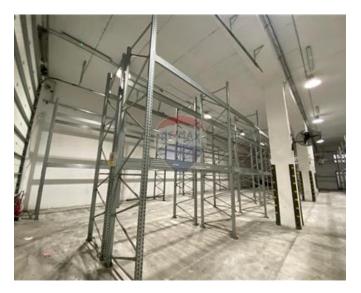

### Warehouse - For Rent - Burmarrad

BURMARRAD - An area of approximately 5,000 sqm of warehouses, 6 meters high, available for lease. The sizes vary from 500sqm to 1,200sqm. There is also the possibility to adjoin warehouses by 3.50m openings in order to increase area which suits prospective clients necessities. A 3 storey parking of 150 vehicles is currently under construction with target completion date end of 2017.

## **Gallery**

**Trevor Gauci Maistre** RE/MAX First - St. Julian's

M: 99241530

E: trevor@remax.com.mt

T: 27269032