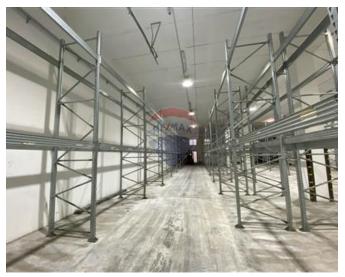

### Warehouse - For Rent - Burmarrad

BURMARRAD - An area of approximately 5,000 sqm of warehouses, 6 meters high, available for lease. The sizes vary from 500sqm to 1,200sqm. There is also the possibility to adjoin warehouses by 3.50m openings in order to increase area which suits prospective clients necessities. A 3 storey parking of 150 vehicles is currently under construction with target completion date end of 2017.

## **Gallery**

**Trevor Gauci Maistre** RE/MAX First - St. Julian's

M: 99241530

E: trevor@remax.com.mt

T: 27269032