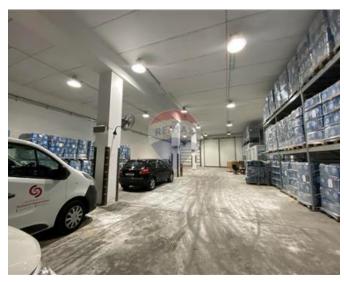

### Warehouse - For Rent - Burmarrad

BURMARRAD - An area of approximately 5,000 sqm of warehouses, 6 meters high, available for lease. The sizes vary from 500sqm to 1,200sqm. There is also the possibility to adjoin warehouses by 3.50m openings in order to increase area which suits prospective clients necessities. A 3 storey parking of 150 vehicles is currently under construction with target completion date end of 2017.