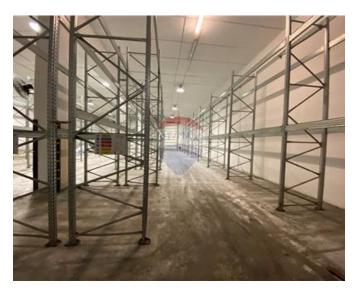

### Warehouse - For Rent - Burmarrad

BURMARRAD - An area of approximately 5,000 sqm of warehouses, 6 meters high, available for lease. The sizes vary from 500sqm to 1,200sqm. There is also the possibility to adjoin warehouses by 3.50m openings in order to increase area which suits prospective clients necessities. A 3 storey parking of 150 vehicles is currently under construction with target completion date end of 2017.