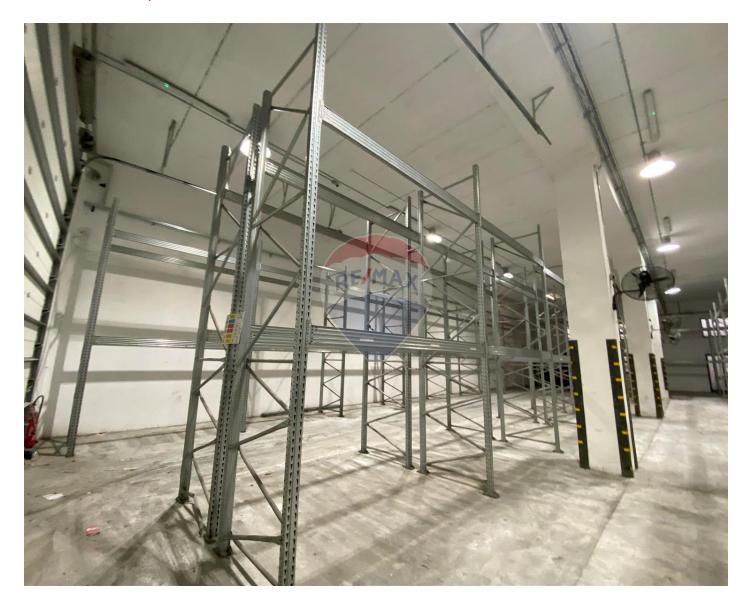

### Warehouse - For Rent - Burmarrad

BURMARRAD - An area of approximately 5,000 sqm of warehouses, 6 meters high, available for lease. The sizes vary from 500sqm to 1,200sqm. There is also the possibility to adjoin warehouses by 3.50m openings in order to increase area which suits prospective clients necessities. A 3 storey parking of 150 vehicles is currently under construction with target completion date end of 2017.

## **Gallery**

**Trevor Gauci Maistre** RE/MAX First - St. Julian's

M: 99241530

E: trevor@remax.com.mt

T: 27269032