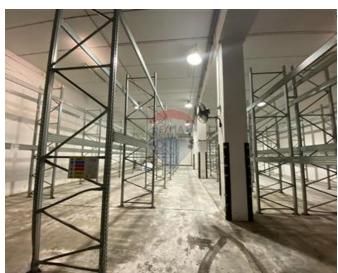

### Warehouse - For Rent - Burmarrad

BURMARRAD - An area of approximately 5,000 sqm of warehouses, 6 meters high, available for lease. The sizes vary from 500sqm to 1,200sqm. There is also the possibility to adjoin warehouses by 3.50m openings in order to increase area which suits prospective clients necessities. A 3 storey parking of 150 vehicles is currently under construction with target completion date end of 2017.