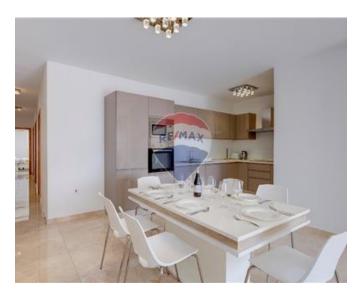

## Penthouse - For Rent - Swiegi

SWIEQI – Penthouse boasting a generous layout and plenty of natural light, within walking distance to St. Julian's and modernly furnished. Accommodation comprises a large open plan fully equipped kitchen/living/dining leading to a large front terrace with open views, three double bedrooms, main with en-suite, a guest bathroom and back terrace. It is being offered fully equipped and fully air conditioned. Highly recommended!

#### Rooms

- Kitchen/Living/Dining: 0 x 0 m (0 m2)
- ✓ Double Bedroom : 0 x 0 m (0 m2)
- ✓ Double Bedroom : 0 x 0 m (0 m2)
- ✓ Double Bedroom : 0 x 0 m (0 m2)
- Bathroom Ensuite : 0 x 0 m (0 m2)
- ✓ Bathroom : 0 x 0 m (0 m2)