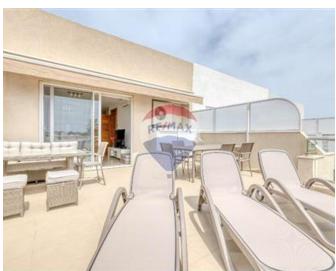

## Penthouse - For Rent - Swiegi

SWIEQI – Penthouse boasting a generous layout and plenty of natural light, within walking distance to St. Julian's and modernly furnished. Accommodation comprises a large open plan fully equipped kitchen/living/dining leading to a large front terrace with open views, three double bedrooms, main with en-suite, a guest bathroom and back terrace. It is being offered fully equipped and fully air conditioned. Highly recommended!

# **Gallery**

**RE/MAX First - St. Julian's** RE/MAX First - St. Julian's

M: 99241530

E: frs@remax.com.mt

T: 27269032