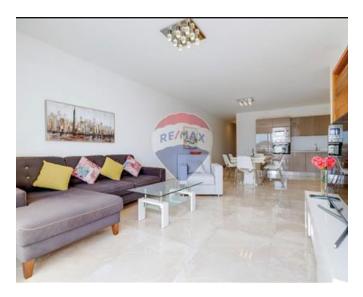

## Penthouse - For Rent - Swiegi

SWIEQI – Penthouse boasting a generous layout and plenty of natural light, within walking distance to St. Julian's and modernly furnished. Accommodation comprises a large open plan fully equipped kitchen/living/dining leading to a large front terrace with open views, three double bedrooms, main with en-suite, a guest bathroom and back terrace. It is being offered fully equipped and fully air conditioned. Highly recommended!