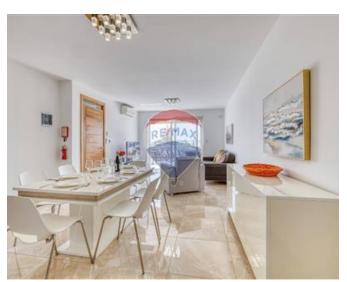

## Penthouse - For Rent - Swiegi

SWIEQI – Penthouse boasting a generous layout and plenty of natural light, within walking distance to St. Julian's and modernly furnished. Accommodation comprises a large open plan fully equipped kitchen/living/dining leading to a large front terrace with open views, three double bedrooms, main with en-suite, a guest bathroom and back terrace. It is being offered fully equipped and fully air conditioned. Highly recommended!