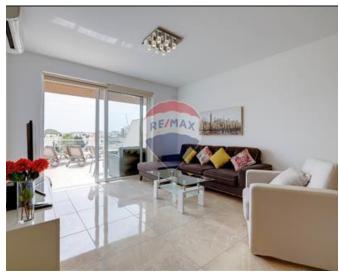

## Penthouse - For Rent - Swiegi

SWIEQI – Penthouse boasting a generous layout and plenty of natural light, within walking distance to St. Julian's and modernly furnished. Accommodation comprises a large open plan fully equipped kitchen/living/dining leading to a large front terrace with open views, three double bedrooms, main with en-suite, a guest bathroom and back terrace. It is being offered fully equipped and fully air conditioned. Highly recommended!