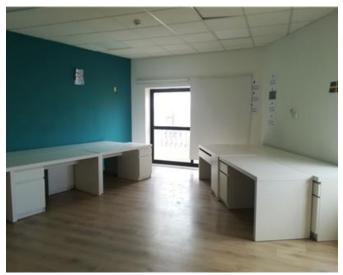

# **Office Space - For Rent - Sliema**

SLIEMA - Office in Sliema, a throw stone away from promenade in this much sought after area. Unfurnished corner office measuring 220 sqm, with plenty of natural light, in an office block, including air-conditioning, bathrooms and kitchenette . Contact us for more details.