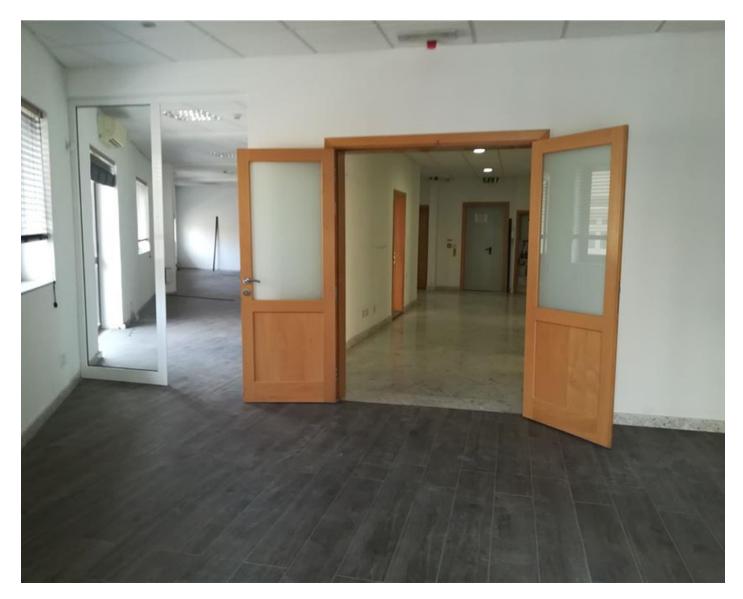

# **Office Space - For Rent - Sliema**

SLIEMA - Office in Sliema, a throw stone away from promenade in this much sought after area. Unfurnished corner office measuring 220 sqm, with plenty of natural light, in an office block, including air-conditioning, bathrooms and kitchenette . Contact us for more details.