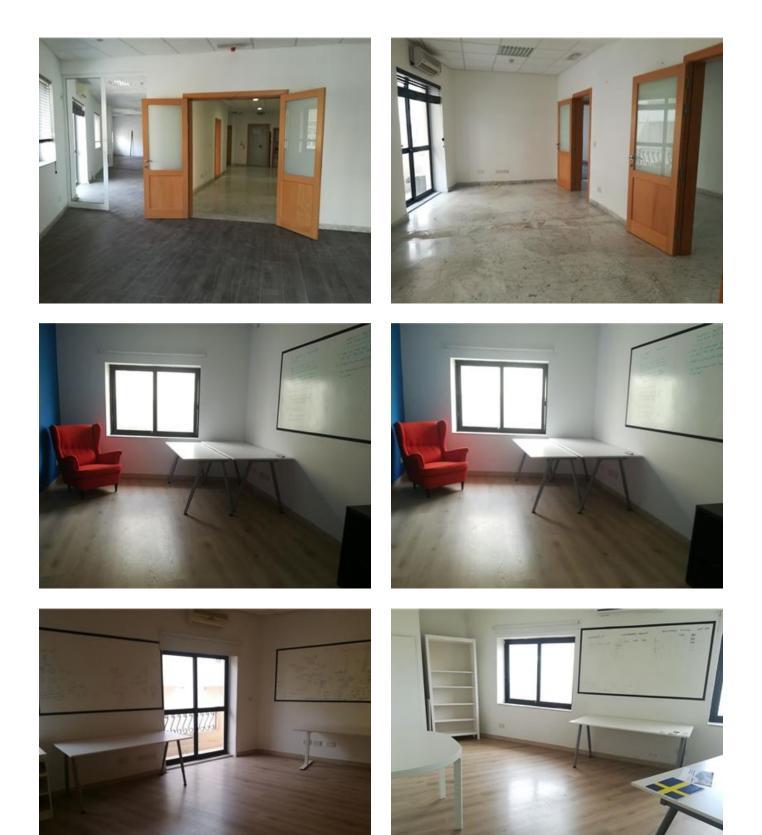

# **Office Space - For Rent - Sliema**

SLIEMA - Office in Sliema, a throw stone away from promenade in this much sought after area. Unfurnished corner office measuring 220 sqm, with plenty of natural light, in an office block, including air-conditioning, bathrooms and kitchenette . Contact us for more details.