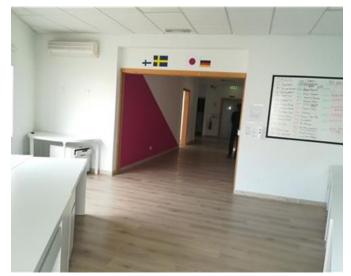

# **Office Space - For Rent - Sliema**

SLIEMA - Office in Sliema, a throw stone away from promenade in this much sought after area. Unfurnished corner office measuring 220 sqm, with plenty of natural light, in an office block, including air-conditioning, bathrooms and kitchenette . Contact us for more details.