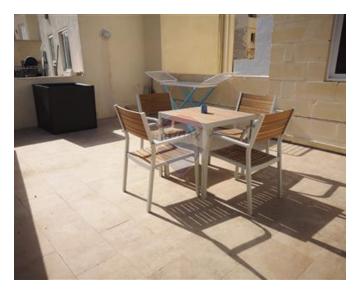

### Penthouse - For Rent - Sliema

SLIEMA – Compact and highly finished studio penthouse, accommodating two people, within a short walking distance to the beach. Designed for comfort and practicality, having a sofa bed, TV + unit and a kitchen, and a guest shower/laundry room. Complimenting this property is a spacious terrace, ideal for entertaining. Property is being offered fully equipped and air-conditioned, ready to move into! Not to be missed!