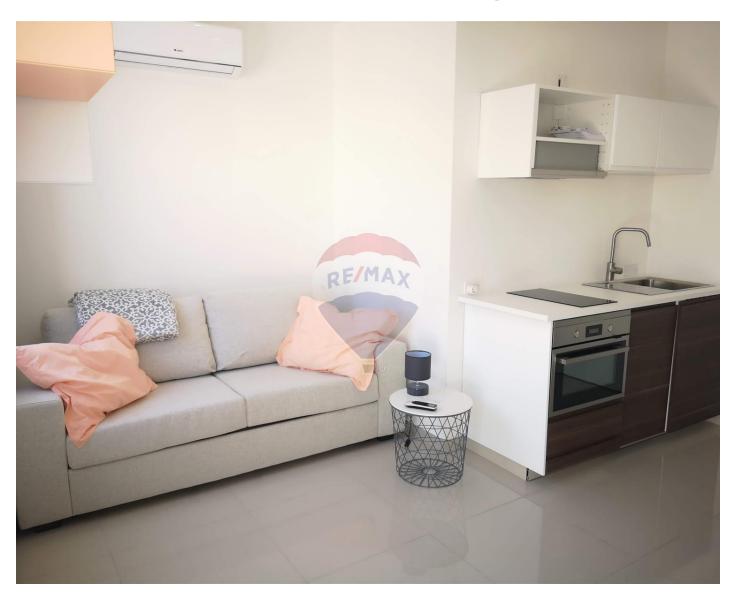

### Penthouse - For Rent - Sliema

SLIEMA – Compact and highly finished studio penthouse, accommodating two people, within a short walking distance to the beach. Designed for comfort and practicality, having a sofa bed, TV + unit and a kitchen, and a guest shower/laundry room. Complimenting this property is a spacious terrace, ideal for entertaining. Property is being offered fully equipped and air-conditioned, ready to move into! Not to be missed!