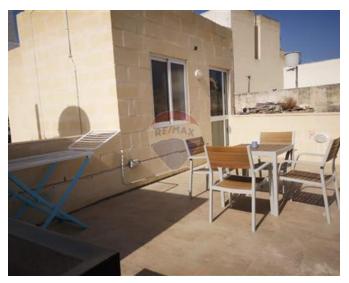

### Penthouse - For Rent - Sliema

SLIEMA – Compact and highly finished studio penthouse, accommodating two people, within a short walking distance to the beach. Designed for comfort and practicality, having a sofa bed, TV + unit and a kitchen, and a guest shower/laundry room. Complimenting this property is a spacious terrace, ideal for entertaining. Property is being offered fully equipped and air-conditioned, ready to move into! Not to be missed!

#### **Features**

- Ceramic Floor
- Electricity Utility
- Gypsum Plastering
- Skirting
- Terrace

- Water Utility
- Soffit Ceilings
- ✓ A/C
- Double Glazed